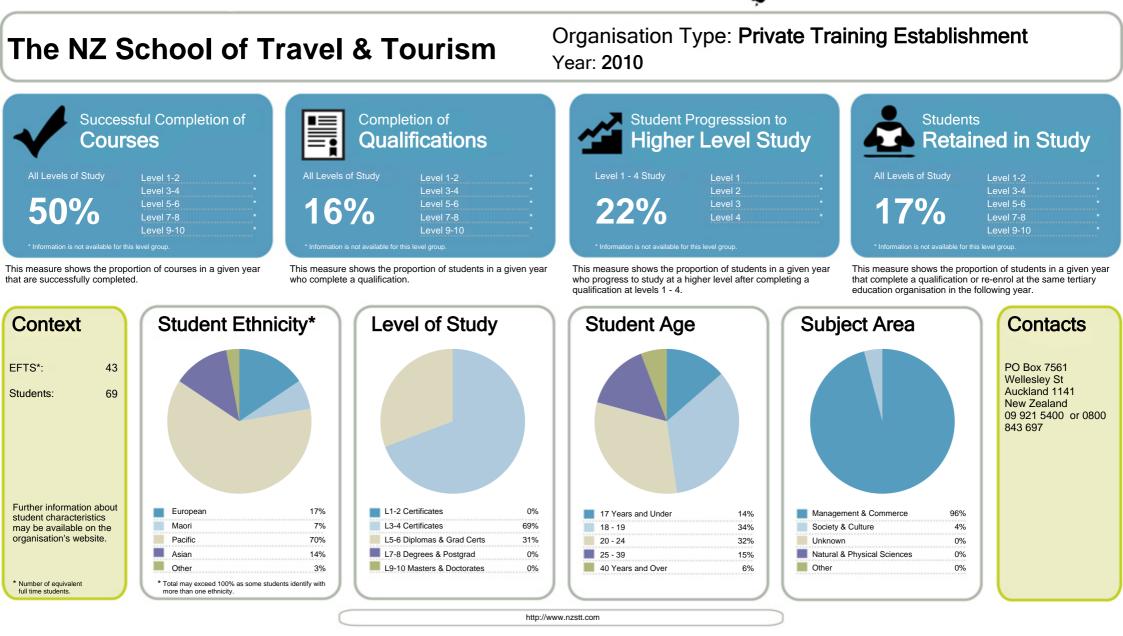

### The NZ School of Travel & Tourism

Median: 81%

Successful Completion of Courses

who complete a qualification.

Completion of Qualifications

This measure shows the proportion of students in a given year

Median: 75%

This measure shows the proportion of courses in a given year that are successfully completed.

| EDENZ Colleges Ltd                       | 100%                                                                                                                                                                                                                                                                                                                                                                                                                                                                                                                                                                                                                                             | 1                                                                                                                                                                                                                                                                                                                                                                                                                                                                                                                                                                   | Ac                                                                                                                                                                                                                                                                                                                                                                                                                                                                                                              |
|------------------------------------------|--------------------------------------------------------------------------------------------------------------------------------------------------------------------------------------------------------------------------------------------------------------------------------------------------------------------------------------------------------------------------------------------------------------------------------------------------------------------------------------------------------------------------------------------------------------------------------------------------------------------------------------------------|---------------------------------------------------------------------------------------------------------------------------------------------------------------------------------------------------------------------------------------------------------------------------------------------------------------------------------------------------------------------------------------------------------------------------------------------------------------------------------------------------------------------------------------------------------------------|-----------------------------------------------------------------------------------------------------------------------------------------------------------------------------------------------------------------------------------------------------------------------------------------------------------------------------------------------------------------------------------------------------------------------------------------------------------------------------------------------------------------|
| Manaakitanga Aotearoa Charitable Trust   | 100%                                                                                                                                                                                                                                                                                                                                                                                                                                                                                                                                                                                                                                             | 1                                                                                                                                                                                                                                                                                                                                                                                                                                                                                                                                                                   | Al                                                                                                                                                                                                                                                                                                                                                                                                                                                                                                              |
| New Zealand School of Radio Limited      | 100%                                                                                                                                                                                                                                                                                                                                                                                                                                                                                                                                                                                                                                             | 1                                                                                                                                                                                                                                                                                                                                                                                                                                                                                                                                                                   | ٨N                                                                                                                                                                                                                                                                                                                                                                                                                                                                                                              |
| Occupational Safety Management (NZ) Ltd  | 100%                                                                                                                                                                                                                                                                                                                                                                                                                                                                                                                                                                                                                                             | 1                                                                                                                                                                                                                                                                                                                                                                                                                                                                                                                                                                   | Ar                                                                                                                                                                                                                                                                                                                                                                                                                                                                                                              |
| Peter Minturn (NZ) Goldsmith School      | 100%                                                                                                                                                                                                                                                                                                                                                                                                                                                                                                                                                                                                                                             | 1                                                                                                                                                                                                                                                                                                                                                                                                                                                                                                                                                                   | Ar                                                                                                                                                                                                                                                                                                                                                                                                                                                                                                              |
| The Film School                          | 100%                                                                                                                                                                                                                                                                                                                                                                                                                                                                                                                                                                                                                                             | 1                                                                                                                                                                                                                                                                                                                                                                                                                                                                                                                                                                   | Ar                                                                                                                                                                                                                                                                                                                                                                                                                                                                                                              |
| Tipu Ora                                 | 100%                                                                                                                                                                                                                                                                                                                                                                                                                                                                                                                                                                                                                                             | 1                                                                                                                                                                                                                                                                                                                                                                                                                                                                                                                                                                   | Ba                                                                                                                                                                                                                                                                                                                                                                                                                                                                                                              |
| Corporate Academy Group                  | 99%                                                                                                                                                                                                                                                                                                                                                                                                                                                                                                                                                                                                                                              | 1                                                                                                                                                                                                                                                                                                                                                                                                                                                                                                                                                                   | Ca                                                                                                                                                                                                                                                                                                                                                                                                                                                                                                              |
| NZ Inst of Electrolysis & Beauty Therapy | 99%                                                                                                                                                                                                                                                                                                                                                                                                                                                                                                                                                                                                                                              | 1                                                                                                                                                                                                                                                                                                                                                                                                                                                                                                                                                                   | Ca                                                                                                                                                                                                                                                                                                                                                                                                                                                                                                              |
| College of Law NZ                        | 99%                                                                                                                                                                                                                                                                                                                                                                                                                                                                                                                                                                                                                                              | 1                                                                                                                                                                                                                                                                                                                                                                                                                                                                                                                                                                   | С                                                                                                                                                                                                                                                                                                                                                                                                                                                                                                               |
| NZ School of Outdoor Studies Limited     | 98%                                                                                                                                                                                                                                                                                                                                                                                                                                                                                                                                                                                                                                              | 1                                                                                                                                                                                                                                                                                                                                                                                                                                                                                                                                                                   | Сс                                                                                                                                                                                                                                                                                                                                                                                                                                                                                                              |
| New Zealand College of Chiropractic      | 97%                                                                                                                                                                                                                                                                                                                                                                                                                                                                                                                                                                                                                                              | 1                                                                                                                                                                                                                                                                                                                                                                                                                                                                                                                                                                   | Ea                                                                                                                                                                                                                                                                                                                                                                                                                                                                                                              |
| Success Maker Education Centre           | 97%                                                                                                                                                                                                                                                                                                                                                                                                                                                                                                                                                                                                                                              | 1                                                                                                                                                                                                                                                                                                                                                                                                                                                                                                                                                                   | E                                                                                                                                                                                                                                                                                                                                                                                                                                                                                                               |
| Eastwest Coll of Intercultural Studies   | 96%                                                                                                                                                                                                                                                                                                                                                                                                                                                                                                                                                                                                                                              | 1                                                                                                                                                                                                                                                                                                                                                                                                                                                                                                                                                                   | Er                                                                                                                                                                                                                                                                                                                                                                                                                                                                                                              |
| New Zealand Training Centre              | 95%                                                                                                                                                                                                                                                                                                                                                                                                                                                                                                                                                                                                                                              | 1                                                                                                                                                                                                                                                                                                                                                                                                                                                                                                                                                                   | Fa                                                                                                                                                                                                                                                                                                                                                                                                                                                                                                              |
| Mr Barber Training Centre                | 95%                                                                                                                                                                                                                                                                                                                                                                                                                                                                                                                                                                                                                                              | 1                                                                                                                                                                                                                                                                                                                                                                                                                                                                                                                                                                   | Ma                                                                                                                                                                                                                                                                                                                                                                                                                                                                                                              |
| Queenstown Resort College                | 95%                                                                                                                                                                                                                                                                                                                                                                                                                                                                                                                                                                                                                                              | 1                                                                                                                                                                                                                                                                                                                                                                                                                                                                                                                                                                   | Ne                                                                                                                                                                                                                                                                                                                                                                                                                                                                                                              |
| Pathways Bible and Mission College       | 95%                                                                                                                                                                                                                                                                                                                                                                                                                                                                                                                                                                                                                                              | 1                                                                                                                                                                                                                                                                                                                                                                                                                                                                                                                                                                   | Ne                                                                                                                                                                                                                                                                                                                                                                                                                                                                                                              |
| Good Shepherd College - Te Hepara Pai    | 95%                                                                                                                                                                                                                                                                                                                                                                                                                                                                                                                                                                                                                                              | 1                                                                                                                                                                                                                                                                                                                                                                                                                                                                                                                                                                   | NZ                                                                                                                                                                                                                                                                                                                                                                                                                                                                                                              |
| ACE Development                          | 94%                                                                                                                                                                                                                                                                                                                                                                                                                                                                                                                                                                                                                                              | 1                                                                                                                                                                                                                                                                                                                                                                                                                                                                                                                                                                   | Pa                                                                                                                                                                                                                                                                                                                                                                                                                                                                                                              |
| Travel Careers & Training Limited        | 93%                                                                                                                                                                                                                                                                                                                                                                                                                                                                                                                                                                                                                                              | 1                                                                                                                                                                                                                                                                                                                                                                                                                                                                                                                                                                   | Pa                                                                                                                                                                                                                                                                                                                                                                                                                                                                                                              |
|                                          | Manaakitanga Aotearoa Charitable Trust<br>New Zealand School of Radio Limited<br>Occupational Safety Management (NZ) Ltd<br>Peter Minturn (NZ) Goldsmith School<br>The Film School<br>Tipu Ora<br>Corporate Academy Group<br>NZ Inst of Electrolysis & Beauty Therapy<br>College of Law NZ<br>NZ School of Outdoor Studies Limited<br>New Zealand College of Chiropractic<br>Success Maker Education Centre<br>Eastwest Coll of Intercultural Studies<br>New Zealand Training Centre<br>Mr Barber Training Centre<br>Queenstown Resort College<br>Pathways Bible and Mission College<br>Good Shepherd College - Te Hepara Pai<br>ACE Development | Manaakitanga Aotearoa Charitable Trust100%New Zealand School of Radio Limited100%Occupational Safety Management (NZ) Ltd100%Peter Minturn (NZ) Goldsmith School100%The Film School100%Tipu Ora100%Corporate Academy Group99%NZ Inst of Electrolysis & Beauty Therapy99%College of Law NZ99%NZ School of Outdoor Studies Limited98%New Zealand College of Chiropractic97%Success Maker Education Centre97%Eastwest Coll of Intercultural Studies96%New Zealand Training Centre95%Queenstown Resort College95%Pathways Bible and Mission College95%ACE Development94% | Manaakitanga Aotearoa Charitable Trust100%New Zealand School of Radio Limited100%1Occupational Safety Management (NZ) Ltd100%1Peter Minturn (NZ) Goldsmith School100%1The Film School100%1Tipu Ora100%1Corporate Academy Group99%1NZ Inst of Electrolysis & Beauty Therapy99%1NZ School of Outdoor Studies Limited98%1New Zealand College of Chiropractic97%1Success Maker Education Centre97%1Rasher Training Centre95%1Queenstown Resort College95%1Pathways Bible and Mission College95%1ACE Development94%1 |