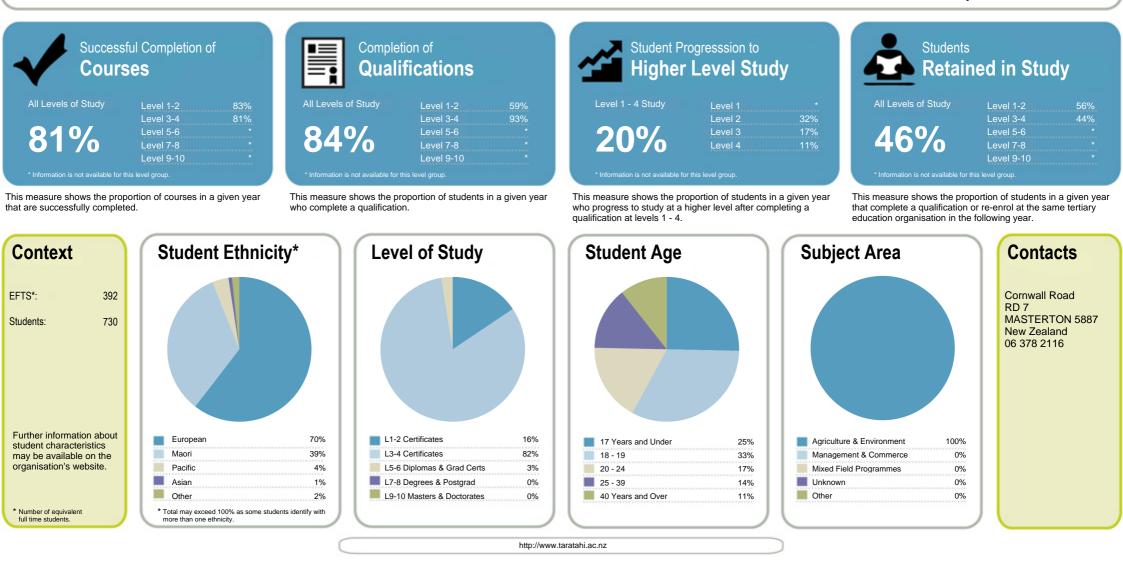

### Taratahi Agricultural Training Centre

Organisation Type: **Private Training Establishment** Year: **2015** Fund: **Student Achievement Component** 

**Tertiary Education Commission** Te Amorangi Mātauranga Matua

# **Taratahi Agricultural Training Centre**

Madian 020

Courses

This measure shows the proportion of courses in a given year that are successfully completed.

|    |                                        | Median: | 83%  |    |    |
|----|----------------------------------------|---------|------|----|----|
| 1  | New Zealand Training Centre            |         | 100% | 1  |    |
| 1  | North Shore Helecopter Training Ltd    |         | 100% | 1  |    |
| 1  | Techtorium NZ Institute of IT Ltd      |         | 100% | 1  |    |
| 4  | Vineyard College                       |         | 99%  | 1  |    |
| 5  | Eastwest Coll of Intercultural Studies |         | 99%  | 1  |    |
| 6  | Safety N Action Limited                |         | 99%  | 1  |    |
| 7  | Capital Training                       |         | 98%  | 1  |    |
| 8  | New Zealand Skydiving School Ltd       |         | 98%  | 1  |    |
| 9  | Praxis                                 |         | 97%  | 1  |    |
| 10 | Taranaki Educare                       |         | 97%  | 1  |    |
| 11 | New Zealand College of Chiropractic    |         | 97%  | 1  |    |
| 12 | Hillary Outdoors Education Centres     |         | 97%  | 1  |    |
| 13 | Alpha Training Centre                  |         | 97%  | 1  |    |
| 14 | North Shore Language School            |         | 97%  | 1  |    |
| 15 | Mr Barber Training Centre              |         | 97%  | 1  |    |
| 16 | Wanaka Helicopters Limited             |         | 97%  | 1  |    |
| 17 | Pathways Bible and Mission College     |         | 97%  | 1  | :  |
| 18 | MSL Training Ltd                       |         | 97%  | 1  |    |
| 19 | Manaaki Ora                            |         | 96%  | 1  |    |
| 20 | Good Shepherd College - Te Hepara Pai  |         | 96%  | 1  |    |
| 21 | Airways Training Centre                |         | 96%  | 1  |    |
| 22 | Aperfield Montessori Trust             |         | 96%  | 1  |    |
| 23 | Nelson Aviation College                |         | 95%  | 23 | 3  |
| 24 | Turanga Ararau                         |         | 95%  | 24 | Ļ, |

Completion of Qualifications

This measure shows the proportion of students in a given year who complete a qualification.

Median: 79%

|    |                                          | weulan. | 19%  |
|----|------------------------------------------|---------|------|
| 1  | Agriculture New Zealand                  |         | 100% |
| 1  | Airways Training Centre                  |         | 100% |
| 1  | Ardmore Flying School                    |         | 100% |
| 1  | Capital Training                         |         | 100% |
| 1  | East Auckland Performing Arts Limited    |         | 100% |
| 1  | Elite Int School Of Beauty Therapy       |         | 100% |
| 1  | Hungry Creek Art and Crafts School       |         | 100% |
| 1  | International Aviation Academy of NZ Ltd |         | 100% |
| 1  | Manaaki Ora                              |         | 100% |
| 1  | Nelson Aviation College                  |         | 100% |
| 1  | New Zealand College of Chiropractic      |         | 100% |
| 1  | New Zealand Tertiary College Limited     |         | 100% |
| 1  | New Zealand Training Centre              |         | 100% |
| 1  | NZ College of Massage                    |         | 100% |
| 1  | NZ School of Acupuncture & TCM           |         | 100% |
| 1  | Praxis                                   |         | 100% |
| 1  | Southern Wings Limited                   |         | 100% |
| 1  | Te Tari Puna Ora O Aotearoa/NZ Childcare |         | 100% |
| 1  | The Learning Connexion Limited           |         | 100% |
| 1  | Toi Whakaari: NZ Drama School            |         | 100% |
| 1  | Vineyard College                         |         | 100% |
| 1  | Whitecliffe College of Arts and Design   |         | 100% |
| 23 | Techtorium NZ Institute of IT Ltd        |         | 99%  |
| 24 | Auckland East City Elim Church           |         | 99%  |
|    |                                          |         |      |

Organisation Type: Private Training Establishment

Year: 2015 Fund: Student Achievement Component

This measure shows the proportion of students in a given year who progress to study at a higher level after completing a qualification at levels 1 - 4.

|    |                                          | Median: | 26%  |    |
|----|------------------------------------------|---------|------|----|
| 1  | Laidlaw College Incorporated             |         | 100% | 1  |
| 2  | Patricks School of Hairdressing Limited  |         | 88%  | 1  |
| 3  | Hungry Creek Art and Crafts School       |         | 83%  | 3  |
| 4  | NZ School of Outdoor Studies Limited     |         | 83%  | 4  |
| 5  | ACG Yoobee School of Design.             |         | 78%  | 5  |
| 6  | Faith Bible College                      |         | 77%  | 6  |
| 7  | Whitecliffe College of Arts and Design   |         | 70%  | 7  |
| 8  | AIS St Helens                            |         | 67%  | 8  |
| 8  | Te Roopu A Iwi o Te Arawa                |         | 67%  | 9  |
| 10 | Pacific Training Institute (PTI)         |         | 65%  | 10 |
| 11 | Peter Minturn (NZ) Goldsmith School      |         | 63%  | 11 |
| 12 | New Zealand Inst of Fashion Tech Ltd     |         | 62%  | 12 |
| 13 | Praxis                                   |         | 61%  | 13 |
| 14 | Whitireia New Zealand Limited            |         | 59%  | 14 |
| 15 | MSL Training Ltd                         |         | 56%  | 15 |
| 16 | ACG Tertiary & Careers                   |         | 54%  | 16 |
| 17 | International Travel College of NZ       |         | 54%  | 17 |
| 18 | New Zealand School of Tourism            |         | 53%  | 18 |
| 19 | Te Wananga Takiura                       |         | 52%  | 19 |
| 20 | National Council of YMCAs of New Zealand |         | 52%  | 20 |
| 21 | Hillary Outdoors Education Centres       |         | 50%  | 21 |
| 22 | New Zealand Management Academies         |         | 49%  | 21 |
| 23 | NZ College of Massage                    |         | 48%  | 23 |
| 24 | The Learning Connexion Limited           |         | 47%  | 24 |

This measure shows the proportion of students in a given year that complete a gualification or re-enrol at the same tertiary education organisation in the following year.

Median: 74%

| ó | 1  | Community Colleges New Zealand Ltd       | 100% |
|---|----|------------------------------------------|------|
| ó | 1  | Taranaki Educare                         | 100% |
| ó | 3  | Institute of Professional Legal Studies  | 98%  |
| ó | 4  | Mr Barber Training Centre                | 97%  |
| ó | 5  | College of Law NZ                        | 97%  |
| ó | 6  | New Zealand School of Radio Limited      | 96%  |
| ó | 7  | Vineyard College                         | 95%  |
| ó | 8  | Peter Minturn (NZ) Goldsmith School      | 95%  |
| ó | 9  | Toi Whakaari: NZ Drama School            | 94%  |
| ó | 10 | New Zealand College of Chiropractic      | 94%  |
| ó | 11 | Techtorium NZ Institute of IT Ltd        | 94%  |
| ó | 12 | Evolution School of Holistic Therapies   | 94%  |
| ó | 13 | New Zealand School of Tourism            | 94%  |
| ó | 14 | North Shore Language School              | 93%  |
| ó | 15 | Airways Training Centre                  | 92%  |
| ó | 16 | EnterpriseMIT                            | 92%  |
| ó | 17 | Whitecliffe College of Arts and Design   | 91%  |
| ó | 18 | AIS St Helens                            | 91%  |
| ó | 19 | Southern Wings Limited                   | 91%  |
| 6 | 20 | NZ Inst of Electrolysis & Beauty Therapy | 90%  |
| ó | 21 | Rangi Ruru Early Childhood College       | 90%  |
| ó | 21 | School of Business Ltd                   | 90%  |
| ó | 23 | People Potential Limited                 | 89%  |
| 6 | 24 | Kyrewood Equestrian Centre Limited       | 89%  |
|   |    |                                          |      |