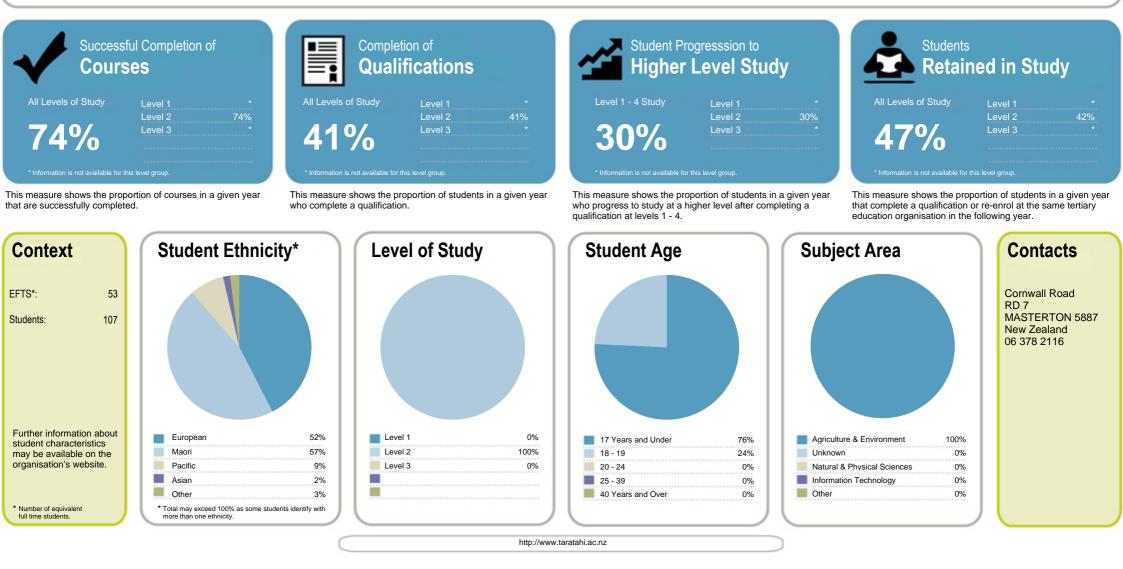

# **Taratahi Agricultural Training Centre**

Madian 020

Courses

This measure shows the proportion of courses in a given year that are successfully completed.

|    |                                        | Median: | 83%  |    |    |
|----|----------------------------------------|---------|------|----|----|
| 1  | New Zealand Training Centre            |         | 100% | 1  |    |
| 1  | North Shore Helecopter Training Ltd    |         | 100% | 1  |    |
| 1  | Techtorium NZ Institute of IT Ltd      |         | 100% | 1  |    |
| 4  | Vineyard College                       |         | 99%  | 1  |    |
| 5  | Eastwest Coll of Intercultural Studies |         | 99%  | 1  |    |
| 6  | Safety N Action Limited                |         | 99%  | 1  |    |
| 7  | Capital Training                       |         | 98%  | 1  |    |
| 8  | New Zealand Skydiving School Ltd       |         | 98%  | 1  |    |
| 9  | Praxis                                 |         | 97%  | 1  |    |
| 10 | Taranaki Educare                       |         | 97%  | 1  |    |
| 11 | New Zealand College of Chiropractic    |         | 97%  | 1  |    |
| 12 | Hillary Outdoors Education Centres     |         | 97%  | 1  |    |
| 13 | Alpha Training Centre                  |         | 97%  | 1  |    |
| 14 | North Shore Language School            |         | 97%  | 1  |    |
| 15 | Mr Barber Training Centre              |         | 97%  | 1  |    |
| 16 | Wanaka Helicopters Limited             |         | 97%  | 1  |    |
| 17 | Pathways Bible and Mission College     |         | 97%  | 1  | :  |
| 18 | MSL Training Ltd                       |         | 97%  | 1  |    |
| 19 | Manaaki Ora                            |         | 96%  | 1  |    |
| 20 | Good Shepherd College - Te Hepara Pai  |         | 96%  | 1  |    |
| 21 | Airways Training Centre                |         | 96%  | 1  |    |
| 22 | Aperfield Montessori Trust             |         | 96%  | 1  |    |
| 23 | Nelson Aviation College                |         | 95%  | 23 | 3  |
| 24 | Turanga Ararau                         |         | 95%  | 24 | Ļ, |

Completion of Qualifications

This measure shows the proportion of students in a given year who complete a qualification.

Median: 79%

|    |                                          | weulan. | 19%  |
|----|------------------------------------------|---------|------|
| 1  | Agriculture New Zealand                  |         | 100% |
| 1  | Airways Training Centre                  |         | 100% |
| 1  | Ardmore Flying School                    |         | 100% |
| 1  | Capital Training                         |         | 100% |
| 1  | East Auckland Performing Arts Limited    |         | 100% |
| 1  | Elite Int School Of Beauty Therapy       |         | 100% |
| 1  | Hungry Creek Art and Crafts School       |         | 100% |
| 1  | International Aviation Academy of NZ Ltd |         | 100% |
| 1  | Manaaki Ora                              |         | 100% |
| 1  | Nelson Aviation College                  |         | 100% |
| 1  | New Zealand College of Chiropractic      |         | 100% |
| 1  | New Zealand Tertiary College Limited     |         | 100% |
| 1  | New Zealand Training Centre              |         | 100% |
| 1  | NZ College of Massage                    |         | 100% |
| 1  | NZ School of Acupuncture & TCM           |         | 100% |
| 1  | Praxis                                   |         | 100% |
| 1  | Southern Wings Limited                   |         | 100% |
| 1  | Te Tari Puna Ora O Aotearoa/NZ Childcare |         | 100% |
| 1  | The Learning Connexion Limited           |         | 100% |
| 1  | Toi Whakaari: NZ Drama School            |         | 100% |
| 1  | Vineyard College                         |         | 100% |
| 1  | Whitecliffe College of Arts and Design   |         | 100% |
| 23 | Techtorium NZ Institute of IT Ltd        |         | 99%  |
| 24 | Auckland East City Elim Church           |         | 99%  |
|    |                                          |         |      |

Organisation Type: Private Training Establishment

Year: 2015 Fund: Student Achievement Component

This measure shows the proportion of students in a given year who progress to study at a higher level after completing a qualification at levels 1 - 4.

|    |                                          | Median: | 26%  |    |
|----|------------------------------------------|---------|------|----|
| 1  | Laidlaw College Incorporated             |         | 100% | 1  |
| 2  | Patricks School of Hairdressing Limited  |         | 88%  | 1  |
| 3  | Hungry Creek Art and Crafts School       |         | 83%  | 3  |
| 4  | NZ School of Outdoor Studies Limited     |         | 83%  | 4  |
| 5  | ACG Yoobee School of Design.             |         | 78%  | 5  |
| 6  | Faith Bible College                      |         | 77%  | 6  |
| 7  | Whitecliffe College of Arts and Design   |         | 70%  | 7  |
| 8  | AIS St Helens                            |         | 67%  | 8  |
| 8  | Te Roopu A Iwi o Te Arawa                |         | 67%  | 9  |
| 10 | Pacific Training Institute (PTI)         |         | 65%  | 10 |
| 11 | Peter Minturn (NZ) Goldsmith School      |         | 63%  | 11 |
| 12 | New Zealand Inst of Fashion Tech Ltd     |         | 62%  | 12 |
| 13 | Praxis                                   |         | 61%  | 13 |
| 14 | Whitireia New Zealand Limited            |         | 59%  | 14 |
| 15 | MSL Training Ltd                         |         | 56%  | 15 |
| 16 | ACG Tertiary & Careers                   |         | 54%  | 16 |
| 17 | International Travel College of NZ       |         | 54%  | 17 |
| 18 | New Zealand School of Tourism            |         | 53%  | 18 |
| 19 | Te Wananga Takiura                       |         | 52%  | 19 |
| 20 | National Council of YMCAs of New Zealand |         | 52%  | 20 |
| 21 | Hillary Outdoors Education Centres       |         | 50%  | 21 |
| 22 | New Zealand Management Academies         |         | 49%  | 21 |
| 23 | NZ College of Massage                    |         | 48%  | 23 |
| 24 | The Learning Connexion Limited           |         | 47%  | 24 |

This measure shows the proportion of students in a given year that complete a gualification or re-enrol at the same tertiary education organisation in the following year.

Median: 74%

| ó | 1  | Community Colleges New Zealand Ltd       | 100% |
|---|----|------------------------------------------|------|
| ó | 1  | Taranaki Educare                         | 100% |
| ó | 3  | Institute of Professional Legal Studies  | 98%  |
| ó | 4  | Mr Barber Training Centre                | 97%  |
| ó | 5  | College of Law NZ                        | 97%  |
| ó | 6  | New Zealand School of Radio Limited      | 96%  |
| ó | 7  | Vineyard College                         | 95%  |
| ó | 8  | Peter Minturn (NZ) Goldsmith School      | 95%  |
| ó | 9  | Toi Whakaari: NZ Drama School            | 94%  |
| ó | 10 | New Zealand College of Chiropractic      | 94%  |
| ó | 11 | Techtorium NZ Institute of IT Ltd        | 94%  |
| ó | 12 | Evolution School of Holistic Therapies   | 94%  |
| ó | 13 | New Zealand School of Tourism            | 94%  |
| ó | 14 | North Shore Language School              | 93%  |
| ó | 15 | Airways Training Centre                  | 92%  |
| ó | 16 | EnterpriseMIT                            | 92%  |
| ó | 17 | Whitecliffe College of Arts and Design   | 91%  |
| ó | 18 | AIS St Helens                            | 91%  |
| ó | 19 | Southern Wings Limited                   | 91%  |
| 6 | 20 | NZ Inst of Electrolysis & Beauty Therapy | 90%  |
| ó | 21 | Rangi Ruru Early Childhood College       | 90%  |
| ó | 21 | School of Business Ltd                   | 90%  |
| ó | 23 | People Potential Limited                 | 89%  |
| 6 | 24 | Kyrewood Equestrian Centre Limited       | 89%  |
|   |    |                                          |      |