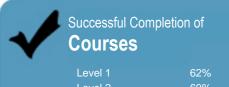

#### The Private Training Establishment sector

Year: 2015

Fund: Youth Guarantee

Level 2 60% Level 3 75%

\* Information is not available for this level group.

This measure shows the proportion of courses in a given year that are successfully completed.

This measure shows the proportion of students in a given year that complete a qualification or re-enrol at the same tertiary education organisation in the following year.