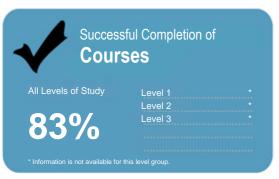

#### The Private Training Establishment sector

Year: 2015

Fund: Youth Guarantee

Level 2 60% Level 3 75%

\* Information is not available for this level group.

This measure shows the proportion of courses in a given year that are successfully completed.