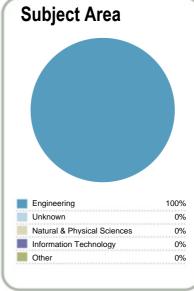

e accuracy or completeness of the results.

Report Version: 1
Asset ID: M0001v01

Cutoff Type: Closed
Date Effective: 1 May, 2016
Date/Time Created: 03/08/2016 - 18:29





#### Te Kaupapa Training Limited

Organisation Type: Private Training Establishment

Year: 2015 Fund: Youth Guarantee





This measure shows the proportion of students in a given year who progress to study at a higher level after completing a qualification at levels 1 - 4.

Student Progresssion to

her Level Study

Level 3

www.tec.govt.nz



This measure shows the proportion of courses in a given year that are successfully completed.



This measure shows the proportion of students in a given year that complete a qualification or re-enrol at the same tertiary education organisation in the following year.

















A Website is not available for this organisation

Disclaimer: The results in this report are generated from data submitted by Tertiary Education Organisations. While efforts have been made to verify the information, the Tertiary Education Commission does not attest to the accuracy or completeness of the results.





#### **Te Kaupapa Training Limited**

Organisation Type: Private Training Establishment

Year: 2015 Fund: Youth Guarantee



This measure shows the proportion of courses in a given year that are successfully completed.



## Completion of **Qualifications**

This measure shows the proportion of students in a given year who complete a qualification.



# Student Progresssion to Higher Level Study

This measure shows the proportion of students in a given year who progress to