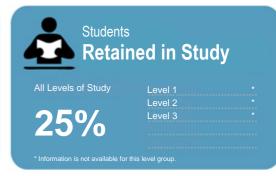

This measure shows the proportion of students in a given year that complete a qualification or re-enrol at the same tertiary education organisation in the following year.