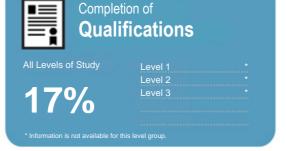

## Completion of **Qualifications**

This measure shows the proportion of students in a given year who complete a qualification.

This measure shows the proportion of students in a given year who complete a qualification.

This measure shows the proportion of students in a given year who progress to study at a higher level after completing a qualification at levels 1 - 4.