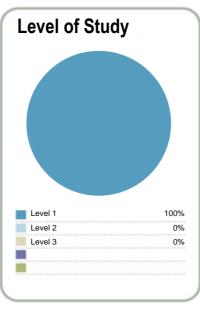

| Student ethnicity* |     | Level of study |     |
|--------------------|-----|----------------|-----|
| European           | 44% | Level 1        | 30% |
| Maori              | 50% | Level 2        | 50% |
| Pacific            | 21% | Level 3        | 20% |
| Asian              | 2%  |                |     |
| Other              | 2%  |                |     |
|                    |     |                |     |