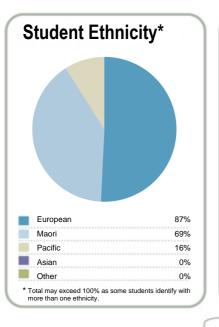

| Student ethnicity* |     | Level of study |     |
|--------------------|-----|----------------|-----|
| European           | 44% | Level 1        | 30% |
| Maori              | 50% | Level 2        | 50% |
| Pacific            | 21% | Level 3        | 20% |
| Asian              | 2%  |                |     |
| Other              | 2%  |                |     |
|                    |     |                |     |

<sup>\*</sup>Total may exceed 100% as some students identify with more than one ethnicity.

Disclaimer: The results in this report are generated from data submitted by Tertiary Education Organisations. While efforts have been made to verify the information, the Tertiary Education Commission does not attest to the accuracy or completeness of the results.