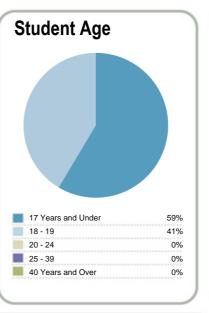

| Student ethnicity* |     | Level of study |     |
|--------------------|-----|----------------|-----|
| European           | 44% | Level 1        | 30% |
| Maori              | 50% | Level 2        | 50% |
| Pacific            | 21% | Level 3        | 20% |
| Asian              | 2%  |                |     |
| Other              | 2%  |                |     |
|                    |     |                |     |