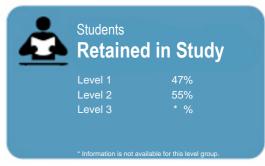

#### The Private Training Establishment sector

Year: 2015

Fund: Youth Guarantee

Level 2 60% Level 3 75%

\* Information is not available for this level group.

This measure shows the proportion of courses in a given year that are successfully completed.