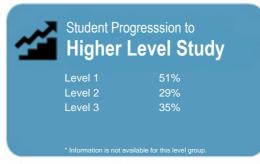

This measure shows the proportion of students in a given year who complete a qualification.

This measure shows the proportion of students in a given year who progress to study at a higher level after completing a qualification at levels 1 - 4.

# Student Progresssion to Higher Level Study

This measure shows the proportion of students in a given year who progress to study at a higher level after completing a qualification at levels 1 - 4.

This measure shows the proportion of students in a given year that complete a qualification or re-enrol at the same tertiary education organisation in the following year.