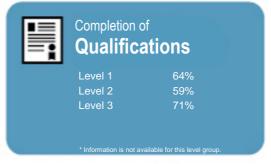

This measure shows the proportion of students in a given year who complete a qualification.

This measure shows the proportion of students in a given year who progress to study at a higher level after completing a qualification at levels 1 - 4.

## Completion of **Qualifications**

This measure shows the proportion of students in a given year who complete a qualification.