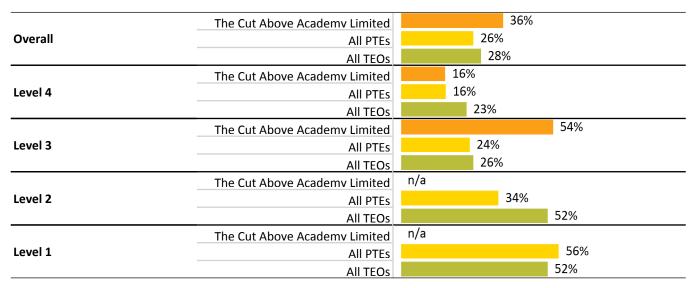

## **Student Progression to Higher Level Study**

This measure shows the proportion of students in a given year who progress to study at a higher level after completing a Level 1 to 4 Student Achievement Component funded qualification.

#### By level of study progressing from

#### **Overall TEO progression rate**

36%

 $\textbf{n/a values or blank fields} \ \text{indicate that there is no data for the indicator for this organisation}.$ 

TEO: The Cut Above Academy Limited

<sup>\*</sup> indicates that the data has been suppressed as one or more of the values is less than 10.

# Student progression to higher levels of study

This measure shows the proportion of students in a given year who progress to study at a higher level after completing a Level 1 to 4 Student Achievement Component funded qualification.