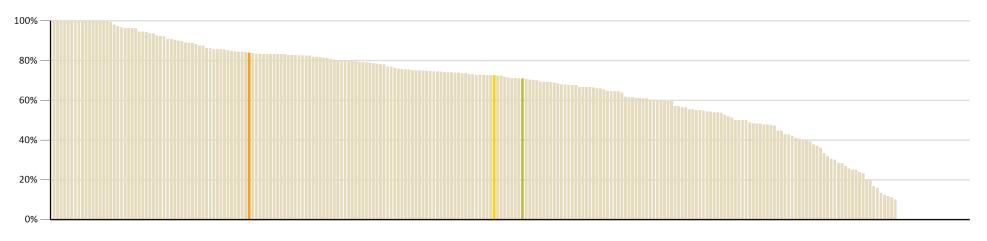

#### **First Year Retention Rate**

This rate measures, for longer qualifications, how many learners re-enrolled at the same level in the year after they enter the cohort.

#### First year retention rates of 2014 starting cohort by levels

#### **Overall TEO first year retention rate**

0%

 $\ensuremath{\text{n/a}}$  values or blank fields indicate that there is no data for the indicator for this organisation.

\* indicates that the data has been suppressed as one or more of the values is less than 10.