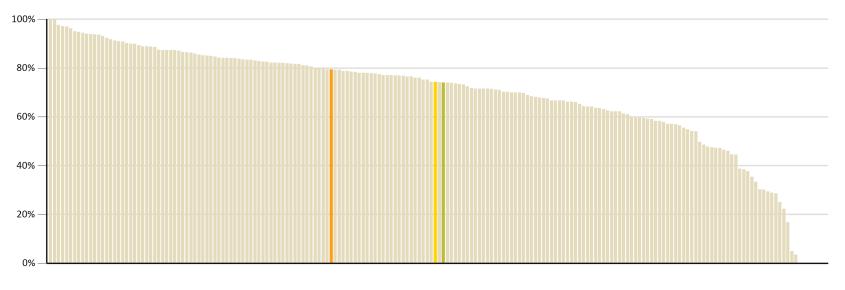

## **EFTS-Weighted Course Completion Rate**

This measure shows the proportion of Student Achievement Component funded courses that are successfully completed.

**Note**: The methodology for the EFTS-weighted course completion rate has not changed, however the rates are presented using different register groups from those used in the current report.

#### 83% The Cut Above Academy Limited 83% Overall All PTEs 83% All TEOs The Cut Above Academy Limited 76% Level 8 to 10 All PTEs 88% All TEOs The Cut Above Academy Limited 88% Level 7 degree All PTEs 87% All TEOs 81% The Cut Above Academy Limited Level 4 to 7 (non degree) 83% All PTEs 82% All TEOs 88% The Cut Above Academy Limited 81% Level 1 to 3 All PTEs 79% All TEOs

# Overall TEO EFTS-weighted course completion rate

83%

 $\ensuremath{\text{n/a}}$  values or blank fields indicate that there is no data for the indicator for this organisation.

TEO: The Cut Above Academy Limited