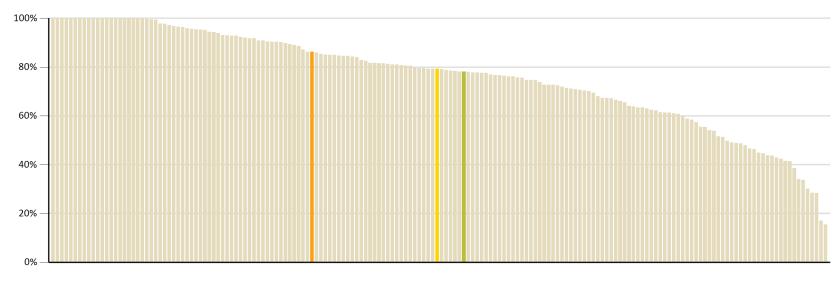

## **EFTS-Weighted Course Completion Rate**

This measure shows the proportion of Student Achievement Component funded courses that are successfully completed.

**Note**: The methodology for the EFTS-weighted course completion rate has not changed, however the rates are presented using different register groups from those used in the current report.

#### By level of study

#### 83% The Cut Above Academy Limited 83% Overall All PTEs 83% All TEOs The Cut Above Academy Limited 76% Level 8 to 10 All PTEs 88% All TEOs The Cut Above Academy Limited 88% Level 7 degree All PTEs 87% All TEOs 81% The Cut Above Academy Limited Level 4 to 7 (non degree) 83% All PTEs 82% All TEOs 88% The Cut Above Academy Limited 81% Level 1 to 3 All PTEs 79% All TEOs

# Overall TEO EFTS-weighted course completion rate

83%

 $\ensuremath{\text{n/a}}$  values or blank fields indicate that there is no data for the indicator for this organisation.

TEO: The Cut Above Academy Limited