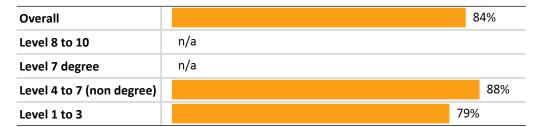

#### **Overall TEO progression rate**

36%

 $\textbf{n/a values or blank fields} \ \text{indicate that there is no data for the indicator for this organisation}.$ 

TEO: The Cut Above Academy Limited

<sup>\*</sup> indicates that the data has been suppressed as one or more of the values is less than 10.