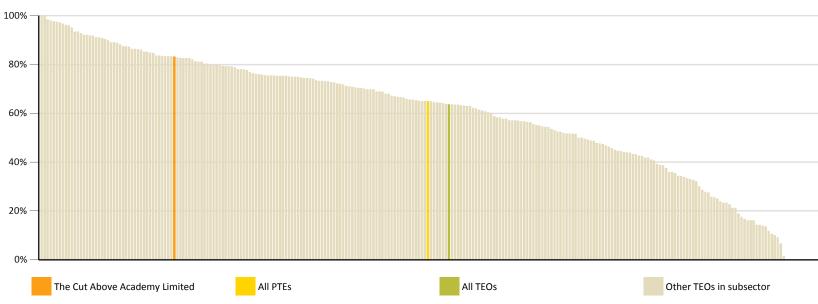

### **Cohort-Based Qualification Completion Rate**

This measures the number of learners out of a starting cohort who complete a qualification at the same level after a given time-frame. The rate includes, based on level of study, learners who started in 2010, 2012 and 2014.

#### 83% Overall The Cut Above Academy Limited 65% All PTEs 64% All TEOs Level 8 to 10 The Cut Above Academy Limited 66% 2010 starting cohort All PTEs 6 year: completions up to 2015 67% All TEOs n/a The Cut Above Academy Limited Level 7 degree 73% 2010 starting cohort All PTEs 58% 6 year: completions up to 2015 All TEOs 86% The Cut Above Academy Limited Level 4 to 7 (non degree) 74% 2012 starting cohort All PTEs 4 year: completions up to 2015 70% All TEOs 79% Level 1 to 3 The Cut Above Academy Limited 59% 2014 starting cohort All PTEs 2 year: completions up to 2015 60% All TEOs

# Overall TEO cohort-based qualification completion rate

83%

|           | Number of learners | Completion<br>Rate |
|-----------|--------------------|--------------------|
| Full-time | 672                | 84%                |
| Part-time | 31                 | 68%                |