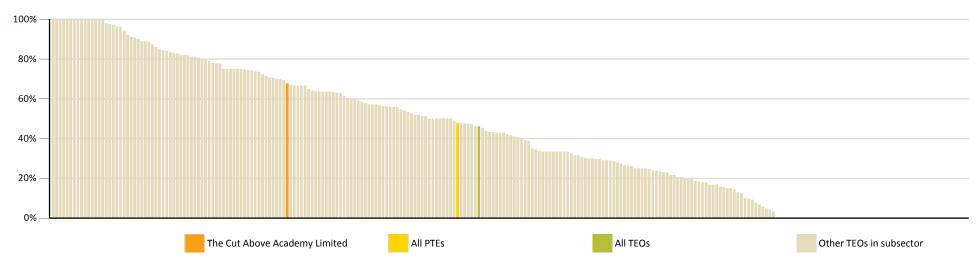

### **Cohort-Based Qualification Completion Rate**

This measures the number of learners out of a starting cohort who complete a qualification at the same level after a given time-frame. The rate includes, based on level of study, learners who started in 2010, 2012 and 2014.

#### 83% Overall The Cut Above Academy Limited 65% All PTEs 64% All TEOs Level 8 to 10 The Cut Above Academy Limited 66% 2010 starting cohort All PTEs 6 year: completions up to 2015 67% All TEOs n/a The Cut Above Academy Limited Level 7 degree 73% 2010 starting cohort All PTEs 58% 6 year: completions up to 2015 All TEOs 86% The Cut Above Academy Limited Level 4 to 7 (non degree) 74% 2012 starting cohort All PTEs 4 year: completions up to 2015 70% All TEOs 79% Level 1 to 3 The Cut Above Academy Limited 59% 2014 starting cohort All PTEs 2 year: completions up to 2015 60% All TEOs

# Overall TEO cohort-based qualification completion rate

83%

|           | Number of learners | Completion<br>Rate |
|-----------|--------------------|--------------------|
| Full-time | 672                | 84%                |
| Part-time | 31                 | 68%                |