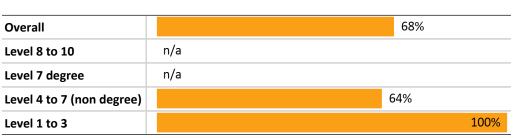

#### 83% Overall The Cut Above Academy Limited 65% All PTEs 64% All TEOs Level 8 to 10 The Cut Above Academy Limited 66% 2010 starting cohort All PTEs 6 year: completions up to 2015 67% All TEOs n/a The Cut Above Academy Limited Level 7 degree 73% 2010 starting cohort All PTEs 58% 6 year: completions up to 2015 All TEOs 86% The Cut Above Academy Limited Level 4 to 7 (non degree) 74% 2012 starting cohort All PTEs 4 year: completions up to 2015 70% All TEOs 79% Level 1 to 3 The Cut Above Academy Limited 59% 2014 starting cohort All PTEs 2 year: completions up to 2015 60% All TEOs

# Overall TEO cohort-based qualification completion rate

83%

|           | Number of learners | Completion<br>Rate |
|-----------|--------------------|--------------------|
| Full-time | 672                | 84%                |
| Part-time | 31                 | 68%                |