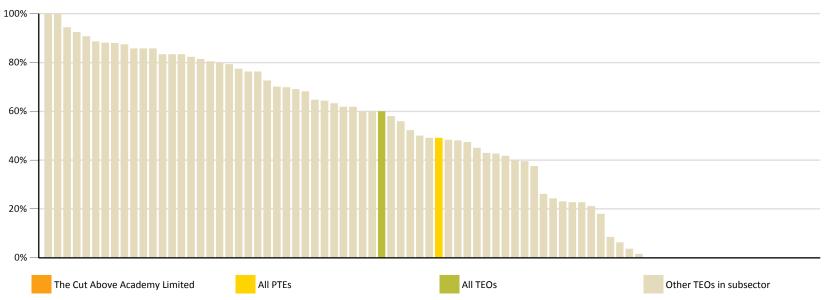

#### **First Year Retention Rate**

This rate measures, for longer qualifications, how many learners re-enrolled at the same level in the year after they enter the cohort.

#### **Overall TEO first year retention rate**

0%

 $\ensuremath{\text{n/a}}$  values or blank fields indicate that there is no data for the indicator for this organisation.

\* indicates that the data has been suppressed as one or more of the values is less than 10.