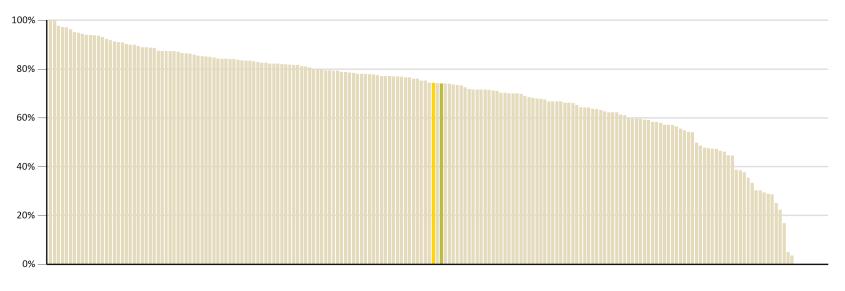

# Student progression to higher levels of study

This measure shows the proportion of students in a given year who progress to study at a higher level after completing a Level 1 to 4 Student Achievement Component funded qualification.

|    | Name                                    | Rate |     |    | Name                                 | Rate |      |    | Name                                   | Rate |      |    | Name                                 | Rate |      |
|----|-----------------------------------------|------|-----|----|--------------------------------------|------|------|----|----------------------------------------|------|------|----|--------------------------------------|------|------|
|    | PTE subsector median                    |      | 65% |    | PTE subsector median                 |      | 49%  |    | PTE subsector median                   |      | 83%  |    | PTE subsector median                 | 26   | 3%   |
|    | All of sector median                    |      | 64% |    | All of sector median                 |      | 60%  |    | All of sector median                   |      | 83%  |    | All of sector median                 | 28   | 8%   |
| 1  | Kyrewood Equestrian Centre Limited      | 1    | 00% | 1  | Hungry Creek Art and Crafts School   |      | 100% | 1  | New Zealand Training Centre            |      | 100% | 1  | Laidlaw College Incorporated         |      | 100% |
| 1  | Manaakitanga Aotearoa Charitable        | 1    | 00% | 1  | Target Education                     |      | 100% | 1  | North Shore Helecopter Training Ltd    |      | 100% | 2  | Patricks School of Hairdressing      |      | 88%  |
| 3  | Techtorium NZ Institute of IT Ltd       | 9    | 98% | 3  | International Aviation Academy of    |      | 94%  | 1  | Techtorium NZ Institute of IT Ltd      |      | 100% | 3  | Hungry Creek Art and Crafts School   |      | 83%  |
| 4  | Institute of Professional Legal Studies | Ś    | 98% | 4  | New Zealand College of Chiropractic  |      | 92%  | 4  | Vineyard College                       |      | 99%  | 4  | NZ School of Outdoor Studies Limited |      | 83%  |
| 5  | Mahurangi Technical Institute           | 9    | 98% | 5  | Toi Whakaari: NZ Drama School        |      | 91%  | 5  | Eastwest Coll of Intercultural Studies |      | 99%  | 5  | ACG Yoobee School of Design.         |      | 78%  |
| 6  | NZ School of Outdoor Studies Limited    | 9    | 98% | 6  | AIS                                  |      | 89%  | 6  | Safety N Action Limited                |      | 99%  | 6  | Faith Bible College                  |      | 77%  |
| 7  | EDENZ Colleges Ltd                      | g    | 97% | 7  | Queenstown Resort College            |      | 88%  | 7  | Capital Training                       |      | 98%  | 7  | Whitecliffe College of Arts and      |      | 70%  |
| 8  | Mr Barber Training Centre               | 9    | 97% | 8  | Whitireia New Zealand Limited        |      | 88%  | 8  | New Zealand Skydiving School Ltd       |      | 98%  | 8  | AIS                                  |      | 67%  |
| 9  | New Zealand School of Radio Limited     | 9    | 96% | 9  | Good Shepherd College - Te Hepara    |      | 88%  | 9  | Praxis                                 |      | 97%  | 8  | Te Roopu A lwi o Te Arawa            |      | 67%  |
| 10 | Capernwray Bible School                 | 9    | 96% | 10 | Nelson Aviation College              |      | 86%  | 10 | Taranaki Educare                       |      | 97%  | 10 | Pacific Training Institute (PTI)     |      | 65%  |
| 11 | Taruna College                          | 9    | 5%  | 10 | New Zealand Training Centre          |      | 86%  | 11 | New Zealand College of Chiropractic    |      | 97%  | 11 | Peter Minturn (NZ) Goldsmith School  |      | 63%  |
| 12 | New Zealand School of Tourism           | 9    | 4%  | 10 | South Seas Film & Television School  |      | 86%  | 12 | Hillary Outdoors Education Centres     |      | 97%  | 12 | New Zealand Inst of Fashion Tech Ltd |      | 62%  |
| 13 | Service Skills Centre                   | 9    | 3%  | 13 | Catholic Institute of Aotearoa NZ    |      | 83%  | 13 | Alpha Training Centre                  |      | 97%  | 13 | Praxis                               |      | 61%  |
| 14 | Alpha Training Centre                   | 9:   | 3%  | 13 | New Zealand College of Chinese       |      | 83%  | 14 | North Shore Language School            |      | 97%  | 14 | Whitireia New Zealand Limited        |      | 59%  |
| 15 | South Seas Film & Television School     | 9:   | 2%  | 13 | New Zealand School of Tourism        |      | 83%  | 15 | Mr Barber Training Centre              |      | 97%  | 15 | MSL Training Ltd                     |      | 56%  |
| 16 | Royal Business College Limited          | 9:   | 2%  | 16 | Te Wananga Whare Tapere O            |      | 82%  | 16 | Wanaka Helicopters Limited             |      | 97%  | 16 | ACG Tertiary & Careers               |      | 54%  |
| 17 | Blueprint for Learning                  | 92   | 2%  | 17 | IPU New Zealand                      |      | 81%  | 17 | Pathways Bible and Mission College     |      | 97%  | 17 | International Travel College of NZ   |      | 54%  |
| 18 | Travel Careers & Training Limited       | 92   | 2%  | 18 | Media Design School Limited          |      | 80%  | 18 | MSL Training Ltd                       |      | 97%  | 18 | New Zealand School of Tourism        |      | 53%  |
| 19 | Auckland East City Elim Church          | 9:   | 1%  | 19 | International Travel College of NZ   |      | 80%  | 19 | Manaaki Ora                            |      | 96%  | 19 | Te Wananga Takiura                   |      | 52%  |
| 20 | Ashton Warner Nanny Academy             | 9:   | 1%  | 20 | New Zealand School of Education      |      | 79%  | 20 | Good Shepherd College - Te Hepara      |      | 96%  | 20 | National Council of YMCAs of New     |      | 52%  |
| 21 | Te Ata Hou Trust                        | 9:   | 1%  | 21 | Queens Academic Group Limited        | 7    | 78%  | 21 | Airways Training Centre                |      | 96%  | 21 | Hillary Outdoors Education Centres   |      | 50%  |
| 22 | NZ Inst of Electrolysis & Beauty        | 90   | 0%  | 22 | New Zealand Tertiary College Limited | 7    | 76%  | 22 | Aperfield Montessori Trust             |      | 96%  | 22 | New Zealand Management               |      | 49%  |
| 23 | Hillary Outdoors Education Centres      | 90   | 0%  | 23 | North Shore International Academy    | 7    | 76%  | 23 | Nelson Aviation College                |      | 95%  | 23 | NZ College of Massage                |      | 48%  |

**n/a values or blank fields** indicate that there is no data for the indicator for this organisation.

TEO: The Methodist Mission

<sup>\*</sup> indicates that the data has been suppressed as one or more of the values is less than 10.