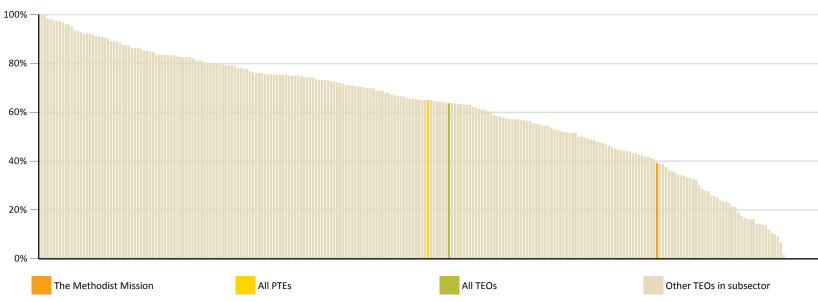

#### First year retention rate

This rate measures, for longer qualifications, how many learners re-enrolled in the same level in the year after they enter the cohort.

|    | Name                                    | Rate |     |    | Name                                 | Rate |      |    | Name                                   | Rate |      |    | Name                                 | Rate |      |
|----|-----------------------------------------|------|-----|----|--------------------------------------|------|------|----|----------------------------------------|------|------|----|--------------------------------------|------|------|
|    | PTE subsector median                    |      | 65% |    | PTE subsector median                 |      | 49%  |    | PTE subsector median                   |      | 83%  |    | PTE subsector median                 | 26   | 3%   |
|    | All of sector median                    |      | 64% |    | All of sector median                 |      | 60%  |    | All of sector median                   |      | 83%  |    | All of sector median                 | 28   | 8%   |
| 1  | Kyrewood Equestrian Centre Limited      | 1    | 00% | 1  | Hungry Creek Art and Crafts School   |      | 100% | 1  | New Zealand Training Centre            |      | 100% | 1  | Laidlaw College Incorporated         |      | 100% |
| 1  | Manaakitanga Aotearoa Charitable        | 1    | 00% | 1  | Target Education                     |      | 100% | 1  | North Shore Helecopter Training Ltd    |      | 100% | 2  | Patricks School of Hairdressing      |      | 88%  |
| 3  | Techtorium NZ Institute of IT Ltd       | 9    | 98% | 3  | International Aviation Academy of    |      | 94%  | 1  | Techtorium NZ Institute of IT Ltd      |      | 100% | 3  | Hungry Creek Art and Crafts School   |      | 83%  |
| 4  | Institute of Professional Legal Studies | Ś    | 98% | 4  | New Zealand College of Chiropractic  |      | 92%  | 4  | Vineyard College                       |      | 99%  | 4  | NZ School of Outdoor Studies Limited |      | 83%  |
| 5  | Mahurangi Technical Institute           | 9    | 98% | 5  | Toi Whakaari: NZ Drama School        |      | 91%  | 5  | Eastwest Coll of Intercultural Studies |      | 99%  | 5  | ACG Yoobee School of Design.         |      | 78%  |
| 6  | NZ School of Outdoor Studies Limited    | 9    | 98% | 6  | AIS                                  |      | 89%  | 6  | Safety N Action Limited                |      | 99%  | 6  | Faith Bible College                  |      | 77%  |
| 7  | EDENZ Colleges Ltd                      | g    | 97% | 7  | Queenstown Resort College            |      | 88%  | 7  | Capital Training                       |      | 98%  | 7  | Whitecliffe College of Arts and      |      | 70%  |
| 8  | Mr Barber Training Centre               | 9    | 97% | 8  | Whitireia New Zealand Limited        |      | 88%  | 8  | New Zealand Skydiving School Ltd       |      | 98%  | 8  | AIS                                  |      | 67%  |
| 9  | New Zealand School of Radio Limited     | 9    | 96% | 9  | Good Shepherd College - Te Hepara    |      | 88%  | 9  | Praxis                                 |      | 97%  | 8  | Te Roopu A lwi o Te Arawa            |      | 67%  |
| 10 | Capernwray Bible School                 | 9    | 96% | 10 | Nelson Aviation College              |      | 86%  | 10 | Taranaki Educare                       |      | 97%  | 10 | Pacific Training Institute (PTI)     |      | 65%  |
| 11 | Taruna College                          | 9    | 5%  | 10 | New Zealand Training Centre          |      | 86%  | 11 | New Zealand College of Chiropractic    |      | 97%  | 11 | Peter Minturn (NZ) Goldsmith School  |      | 63%  |
| 12 | New Zealand School of Tourism           | 9    | 4%  | 10 | South Seas Film & Television School  |      | 86%  | 12 | Hillary Outdoors Education Centres     |      | 97%  | 12 | New Zealand Inst of Fashion Tech Ltd |      | 62%  |
| 13 | Service Skills Centre                   | 9    | 3%  | 13 | Catholic Institute of Aotearoa NZ    |      | 83%  | 13 | Alpha Training Centre                  |      | 97%  | 13 | Praxis                               |      | 61%  |
| 14 | Alpha Training Centre                   | 9:   | 3%  | 13 | New Zealand College of Chinese       |      | 83%  | 14 | North Shore Language School            |      | 97%  | 14 | Whitireia New Zealand Limited        |      | 59%  |
| 15 | South Seas Film & Television School     | 9:   | 2%  | 13 | New Zealand School of Tourism        |      | 83%  | 15 | Mr Barber Training Centre              |      | 97%  | 15 | MSL Training Ltd                     |      | 56%  |
| 16 | Royal Business College Limited          | 9:   | 2%  | 16 | Te Wananga Whare Tapere O            |      | 82%  | 16 | Wanaka Helicopters Limited             |      | 97%  | 16 | ACG Tertiary & Careers               |      | 54%  |
| 17 | Blueprint for Learning                  | 92   | 2%  | 17 | IPU New Zealand                      |      | 81%  | 17 | Pathways Bible and Mission College     |      | 97%  | 17 | International Travel College of NZ   |      | 54%  |
| 18 | Travel Careers & Training Limited       | 92   | 2%  | 18 | Media Design School Limited          |      | 80%  | 18 | MSL Training Ltd                       |      | 97%  | 18 | New Zealand School of Tourism        |      | 53%  |
| 19 | Auckland East City Elim Church          | 9:   | 1%  | 19 | International Travel College of NZ   |      | 80%  | 19 | Manaaki Ora                            |      | 96%  | 19 | Te Wananga Takiura                   |      | 52%  |
| 20 | Ashton Warner Nanny Academy             | 9:   | 1%  | 20 | New Zealand School of Education      |      | 79%  | 20 | Good Shepherd College - Te Hepara      |      | 96%  | 20 | National Council of YMCAs of New     |      | 52%  |
| 21 | Te Ata Hou Trust                        | 9:   | 1%  | 21 | Queens Academic Group Limited        | 7    | 78%  | 21 | Airways Training Centre                |      | 96%  | 21 | Hillary Outdoors Education Centres   |      | 50%  |
| 22 | NZ Inst of Electrolysis & Beauty        | 90   | 0%  | 22 | New Zealand Tertiary College Limited | 7    | 76%  | 22 | Aperfield Montessori Trust             |      | 96%  | 22 | New Zealand Management               |      | 49%  |
| 23 | Hillary Outdoors Education Centres      | 90   | 0%  | 23 | North Shore International Academy    | 7    | 76%  | 23 | Nelson Aviation College                |      | 95%  | 23 | NZ College of Massage                |      | 48%  |

**n/a values or blank fields** indicate that there is no data for the indicator for this organisation.

TEO: The Methodist Mission

<sup>\*</sup> indicates that the data has been suppressed as one or more of the values is less than 10.