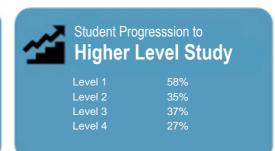

Level 7-8

Level 9-10

This measure shows the proportion of students in a given year who complete a qualification.

This measure shows the proportion of students in a given year who progress to study at a higher level after completing a qualification at levels 1 - 4.

This measure shows the proportion of students in a given year that complete a qualification or re-enrol at the same tertiary education organisation in the following year.