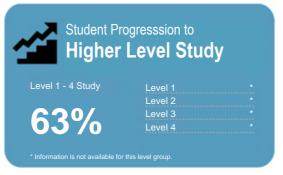

This measure shows the proportion of students in a given year who complete a qualification.

This measure shows the proportion of students in a given year who progress to study at a higher level after completing a qualification at levels 1 - 4.