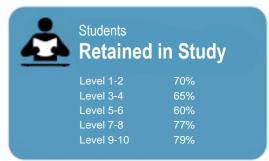

Level 7-8

Level 9-10

This measure shows the proportion of students in a given year who complete a qualification.

This measure shows the proportion of students in a given year who progress to study at a higher level after completing a qualification at levels 1 - 4.

This measure shows the proportion of students in a given year that complete a qualification or re-enrol at the same tertiary education organisation in the following year.