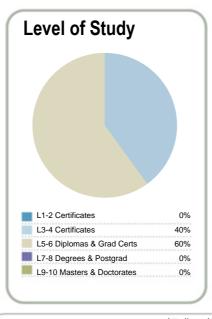

| C | on | te | xt |
|---|----|----|----|
|   |    |    |    |

Number of students in total: 43.093 24,664 Number of equivalent full-time student places:

| Student ethnicity* |     | Level of study |     |  |  |  |  |
|--------------------|-----|----------------|-----|--|--|--|--|
| European           | 53% | Level 1-2      | 7%  |  |  |  |  |
| Maori              | 30% | Level 3-4      | 44% |  |  |  |  |
| Pacific            | 17% | Level 5-6      | 31% |  |  |  |  |
| Asian              | 9%  | Level 7-8      | 18% |  |  |  |  |
| Other              | 4%  | Level 9-10     | 0%  |  |  |  |  |