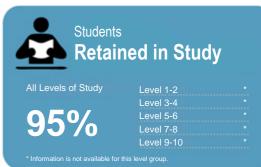

This measure shows the proportion of students in a given year that complete a qualification or re-enrol at the same tertiary education organisation in the following year.