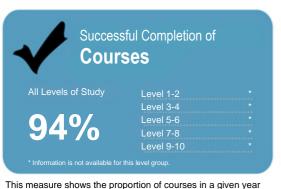

## Peter Minturn (NZ) Goldsmith School

Organisation Type: **Private Training Establishment** 

Year: 2015 Fund: Student Achievement Component

This measure shows the proportion of courses in a given year that are successfully completed.

# Completion of **Qualifications**

This measure shows the proportion of students in a given year who complete a qualification.

This measure shows the proportion of students in a given year who progress to study at a higher level after completing a qualification at levels 1 - 4.