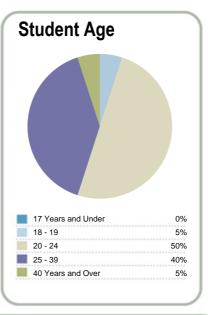

# Context EFTS\*: 20 Students: 20 Further information about student characteristics may be available on the organisation's website.

that are successfully completed.

http://www.jewel.school.nz

Disclaimer: The results in this report are generated from data submitted by Tertiary Education Organisations. While efforts have been made to verify the information, the Tertiary Education Commission does not attest to the accuracy or completeness of the results.