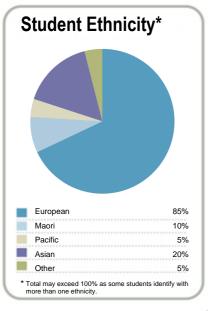

| C | on | te | xt |
|---|----|----|----|
|   |    |    |    |

Number of students in total: 43.093 24,664 Number of equivalent full-time student places:

| Student ethnicity* |     | Level of study |     |  |  |  |  |
|--------------------|-----|----------------|-----|--|--|--|--|
| European           | 53% | Level 1-2      | 7%  |  |  |  |  |
| Maori              | 30% | Level 3-4      | 44% |  |  |  |  |
| Pacific            | 17% | Level 5-6      | 31% |  |  |  |  |
| Asian              | 9%  | Level 7-8      | 18% |  |  |  |  |
| Other              | 4%  | Level 9-10     | 0%  |  |  |  |  |

<sup>\*</sup>Total may exceed 100% as some students identify with more than one ethnicity.

Disclaimer: The results in this report are generated from data submitted by Tertiary Education Organisations. While efforts have been made to verify the information, the Tertiary Education Commission does not attest to the accuracy or completeness of the results