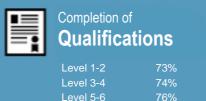

### Peter Minturn (NZ) Goldsmith School

Organisation Type: **Private Training Establishment** 

Year: 2015 Fund: Student Achievement Component

|                     | Completion of Qualifications |  |  |  |  |  |  |  |  |  |  |
|---------------------|------------------------------|--|--|--|--|--|--|--|--|--|--|
| THE QUAI            | meations                     |  |  |  |  |  |  |  |  |  |  |
| All Levels of Study | Level 1-2                    |  |  |  |  |  |  |  |  |  |  |
|                     | Level 3-4                    |  |  |  |  |  |  |  |  |  |  |
| 050/                | Level 5-6                    |  |  |  |  |  |  |  |  |  |  |
| 85%                 | Level 7-8                    |  |  |  |  |  |  |  |  |  |  |
|                     | Level 9-10                   |  |  |  |  |  |  |  |  |  |  |

This measure shows the proportion of students in a given year who complete a qualification.

This measure shows the proportion of students in a given year who progress to study at a higher level after completing a qualification at levels 1 - 4.

This measure shows the proportion of students in a given year that complete a qualification or re-enrol at the same tertiary education organisation in the following year.