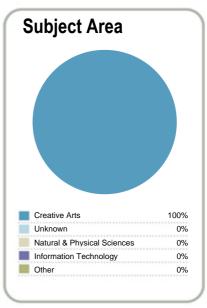

| C | on | te | xt |
|---|----|----|----|
|   |    |    |    |

Number of students in total: 43.093 24,664 Number of equivalent full-time student places:

| Student ethnicity* |     | Level of study |     |  |  |  |  |
|--------------------|-----|----------------|-----|--|--|--|--|
| European           | 53% | Level 1-2      | 7%  |  |  |  |  |
| Maori              | 30% | Level 3-4      | 44% |  |  |  |  |
| Pacific            | 17% | Level 5-6      | 31% |  |  |  |  |
| Asian              | 9%  | Level 7-8      | 18% |  |  |  |  |
| Other              | 4%  | Level 9-10     | 0%  |  |  |  |  |