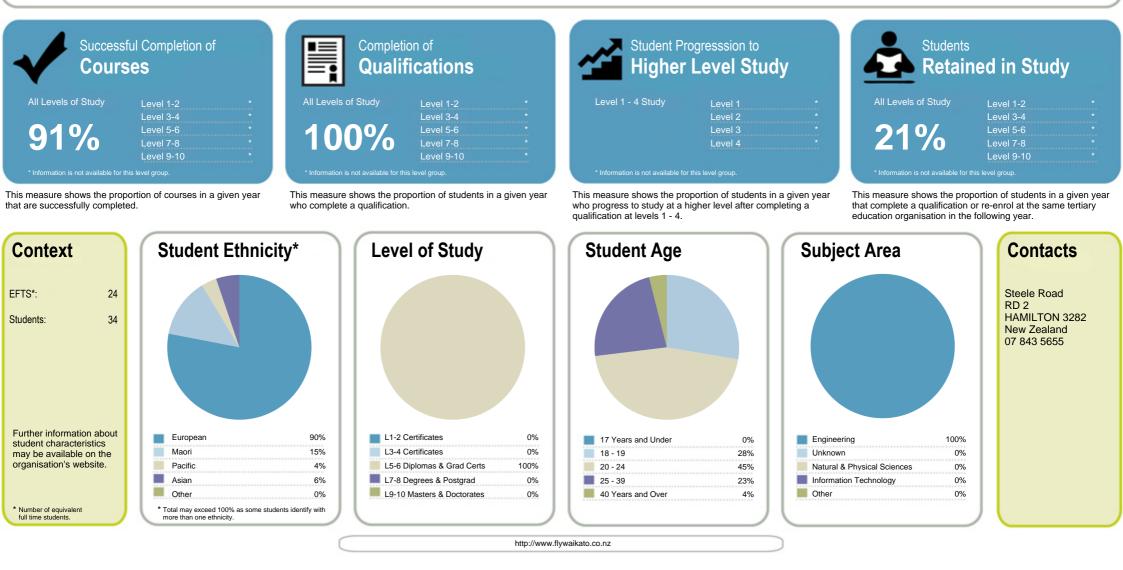

### Organisation Type: Private Training Establishment

Year: 2014 Fund: Student Achievement Component

Median: 22%

#### Student Progresssion to Higher Level Study

This measure shows the proportion of students in a given year who progress to study at a higher level after completing a qualification at levels 1 - 4.

|    |                                         | meulan. | 22 /0 |   |
|----|-----------------------------------------|---------|-------|---|
| 1  | Laidlaw College Incorporated            |         | 80%   |   |
| 1  | Taranaki Educare                        |         | 80%   |   |
| 3  | ACG Yoobee School of Design.            |         | 78%   |   |
| 3  | Hillary Outdoors Education Centres      |         | 78%   |   |
| 5  | NZ School of Outdoor Studies Limited    |         | 75%   |   |
| 6  | Whitecliffe College of Arts and Design  |         | 70%   |   |
| 7  | Hungry Creek Art and Crafts School      |         | 67%   |   |
| 8  | New Zealand School of Education Limited |         | 62%   |   |
| 9  | VETEL                                   |         | 62%   |   |
| 10 | Lifeway College                         |         | 60%   |   |
| 10 | Peter Minturn (NZ) Goldsmith School     |         | 60%   |   |
| 12 | MSL Training Ltd                        |         | 59%   |   |
| 13 | Praxis                                  |         | 58%   |   |
| 14 | New Zealand Management Academies        |         | 55%   |   |
| 15 | ACG Tertiary & Careers                  |         | 55%   |   |
| 16 | The Learning Connexion Limited          |         | 54%   |   |
| 17 | Palmerston North School of Design Ltd   |         | 54%   |   |
| 18 | International Travel College of NZ      |         | 52%   |   |
| 19 | Success Maker Education Centre          |         | 50%   |   |
| 20 | Action Adventure                        |         | 49%   | 1 |
| 21 | Naturopathic College of New Zealand     |         | 48%   | 1 |
| 22 | Turanga Ararau                          |         | 47%   | 1 |
| 23 | Ministry Training College Of Nz         |         | 46%   | : |
| 24 | Faith Bible College                     |         | 45%   | : |
|    |                                         |         |       |   |

Organisation Type: Private Training Establishment

Fund: Student Achievement Component

This measure shows the proportion of students in a given year that complete a qualification or re-enrol at the same tertiary education organisation in the following year.

| 2% |    |                                          | Median: | 75% |
|----|----|------------------------------------------|---------|-----|
| 5% | 25 | Patricks School of Hairdressing Limited  |         | 90% |
| 4% | 26 | NZ Inst of Electrolysis & Beauty Therapy |         | 90% |
| 1% | 27 | South Seas Film & Television School Ltd  |         | 90% |
| 1% | 28 | Academy of Diving Trust                  |         | 90% |
| 9% | 29 | School of Business Ltd                   |         | 89% |
| 9% | 30 | People Potential Limited                 |         | 89% |
| 8% | 31 | International Pacific College NZ         |         | 89% |
| 8% | 32 | Land Based Training Limited              |         | 89% |
| 7% | 33 | Auckland City Training School            |         | 89% |
| 7% | 34 | Tipu Ora                                 |         | 88% |
| 6% | 35 | Taruna College                           |         | 88% |
| 5% | 36 | Te Tari Puna Ora O Aotearoa/NZ Childcare |         | 87% |
| 5% | 37 | Animation College New Zealand Limited    |         | 87% |
| 4% | 38 | Excel Ministries - Performing Arts       |         | 87% |
| 3% | 39 | Ashton Warner Nanny Academy              |         | 87% |
| 3% | 40 | Queenstown Resort College                |         | 87% |
| 3% | 41 | ACG Tertiary & Careers                   |         | 86% |
| 2% | 42 | Hawk Enterprises Ltd                     |         | 86% |
| 1% | 42 | Nelson Aviation College                  |         | 86% |
| 0% | 44 | Pathways Bible and Mission College       |         | 85% |
| 0% | 45 | The Cut Above Academy Limited            |         | 85% |
| 0% | 46 | Ministry Training College Of Nz          |         | 85% |
| 0% | 47 | Faith Bible College                      |         | 84% |
| 0% | 48 | Tectra Limited                           |         | 84% |
|    |    |                                          |         |     |