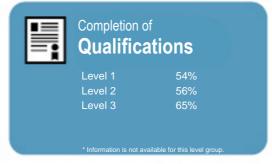

This measure shows the proportion of students in a given year who complete a qualification.

This measure shows the proportion of students in a given year who progress to study at a higher level after completing a qualification at levels 1 - 4.

This measure shows the proportion of students in a given year who complete a qualification.

www.tec.govt.nz

This measure shows the proportion of students in a given year who progress to study at a higher level after completing a qualification at levels 1 - 4.

## Completion of **Qualifications**

This measure shows the proportion of students in a given year who complete a qualification.

## Completion of **Qualifications**

This measure shows the proportion of students in a given year who complete a qualification.

This measure shows the proportion of students in a given year who progress to study at a higher level after completing a qualification at levels 1 - 4.

#### Completion of **Qualifications**

This measure shows the proportion of students in a given year who complete a qualification.

This measure shows the proportion of students in a given year who progress to study at a higher level after completing a qualification at levels 1 - 4.

This measure shows the proportion of students in a given year who complete a qualification.

| 61% |    |                                          | Median: | 58% |
|-----|----|------------------------------------------|---------|-----|
| 27% | 97 | Auckland City Training School            |         |     |
| 26% | 97 | Mara Marketing Limited                   |         |     |
| 25% | 97 | Metal Tech Education Ltd                 |         |     |
| 24% | 97 | Ngati Awa Tertiary Training Organisation |         |     |
| 23% | 97 | South Pacific Academy of Education       |         |     |
| 23% | 97 | Tautoko Work Trust                       |         |     |
| 19% | 97 | Te Arawa Lakes Trust                     |         |     |
| 19% | 97 | Te Kaupapa Training Limited              |         |     |
| 12% | 97 | Te Kotahitanga Training                  |         |     |
| 11% | 97 | Trade Education Limited                  |         |     |
| 3%  | 97 | Westport Deep Sea Fishing School         |         |     |