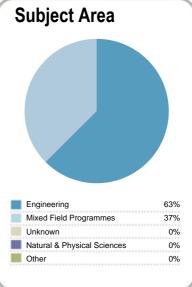

| Context                           |                       |  |  |  |  |  |  |  |  |
|-----------------------------------|-----------------------|--|--|--|--|--|--|--|--|
| Number of students in total:      | 9,525                 |  |  |  |  |  |  |  |  |
| Number of equivalent full- time s | student places: 6,670 |  |  |  |  |  |  |  |  |
| Student ethnicity*                | Level of study        |  |  |  |  |  |  |  |  |
| European 44%                      | Level 1 32%           |  |  |  |  |  |  |  |  |

| Ottadoni ottimioity |     | 2010: 0: 0:000 |     |
|---------------------|-----|----------------|-----|
| European            | 44% | Level 1        | 32% |
| Maori               | 49% | Level 2        | 50% |
| Pacific             | 22% | Level 3        | 18% |
| Asian               | 2%  |                |     |
| Other               | 2%  |                |     |
|                     |     |                |     |