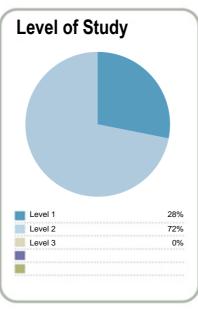

| Context                           |                       |  |  |  |  |  |  |  |  |
|-----------------------------------|-----------------------|--|--|--|--|--|--|--|--|
| Number of students in total:      | 9,525                 |  |  |  |  |  |  |  |  |
| Number of equivalent full- time s | student places: 6,670 |  |  |  |  |  |  |  |  |
| Student ethnicity*                | Level of study        |  |  |  |  |  |  |  |  |
| European 44%                      | Level 1 32%           |  |  |  |  |  |  |  |  |

| Ottadoni ottimioity |     | 2010: 0: 0:000 |     |
|---------------------|-----|----------------|-----|
| European            | 44% | Level 1        | 32% |
| Maori               | 49% | Level 2        | 50% |
| Pacific             | 22% | Level 3        | 18% |
| Asian               | 2%  |                |     |
| Other               | 2%  |                |     |
|                     |     |                |     |