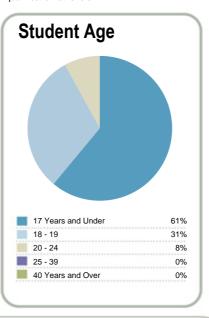

# Context EFTS\*: 22 Students: 24

Further information about student characteristics may be available on the organisation's website.

\* Number of equivalent full time students.

A Website is not available for this organisation.