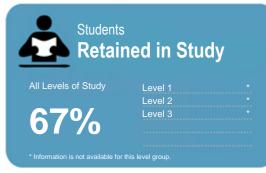

## The Private Training Establishment sector

Year: 2014

Fund: Youth Guarantee

\* Information is not available for this level group.

This measure shows the proportion of courses in a given year that are successfully completed.

This measure shows the proportion of students in a given year that complete a qualification or re-enrol at the same tertiary education organisation in the following year.