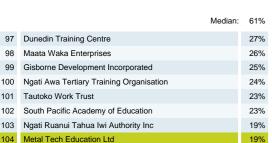

#### **Metal Tech Education Ltd**

Organisation Type: Private Training Establishment

Fund: Youth Guarantee Year: 2014

105 Te Kotahitanga Training

106 Bounce Back Training 107 Auckland City Training School

This measure shows the proportion of courses in a given year that are successfully completed.

This measure shows the proportion of students in a given year who complete a qualification.

| 61% |    |                                          | Median: | 58% |
|-----|----|------------------------------------------|---------|-----|
| 27% | 97 | Auckland City Training School            |         |     |
| 26% | 97 | Mara Marketing Limited                   |         |     |
| 25% | 97 | Metal Tech Education Ltd                 |         |     |
| 24% | 97 | Ngati Awa Tertiary Training Organisation |         |     |
| 23% | 97 | South Pacific Academy of Education       |         |     |
| 23% | 97 | Tautoko Work Trust                       |         |     |
| 19% | 97 | Te Arawa Lakes Trust                     |         |     |
| 19% | 97 | Te Kaupapa Training Limited              |         |     |
| 12% | 97 | Te Kotahitanga Training                  |         |     |
| 11% | 97 | Trade Education Limited                  |         |     |
| 3%  | 97 | Westport Deep Sea Fishing School         |         |     |