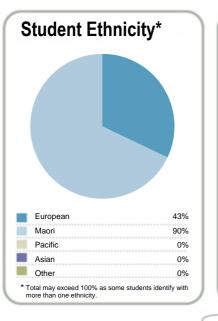

| Context                           |                       |  |  |  |  |  |  |  |  |
|-----------------------------------|-----------------------|--|--|--|--|--|--|--|--|
| Number of students in total:      | 9,525                 |  |  |  |  |  |  |  |  |
| Number of equivalent full- time s | student places: 6,670 |  |  |  |  |  |  |  |  |
| Student ethnicity*                | Level of study        |  |  |  |  |  |  |  |  |
| European 44%                      | Level 1 32%           |  |  |  |  |  |  |  |  |

| Ottadoni ottimioity |     | 2010: 0: 0:000 |     |
|---------------------|-----|----------------|-----|
| European            | 44% | Level 1        | 32% |
| Maori               | 49% | Level 2        | 50% |
| Pacific             | 22% | Level 3        | 18% |
| Asian               | 2%  |                |     |
| Other               | 2%  |                |     |
|                     |     |                |     |

<sup>\*</sup>Total may exceed 100% as some students identify with more than one ethnicity.

Disclaimer: The results in this report are generated from data submitted by Tertiary Education Organisations. While efforts have been made to verify the information, the Tertiary Education Commission does not attest to the accuracy or completeness of the results.