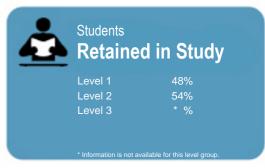

This measure shows the proportion of students in a given year that complete a qualification or re-enrol at the same tertiary education organisation in the following year.

## Student Progresssion to Higher Level Study

This measure shows the proportion of students in a given year who progress to study at a higher level after completing a qualification at levels 1 - 4.

This measure shows the proportion of students in a given year that complete a qualification or re-enrol at the same tertiary education organisation in the following year.

This measure shows the proportion of students in a given year that complete a qualification or re-enrol at the same tertiary education organisation in the following year.

|    |                                         | Median: | 61% |    |                                          | Median: | 58% |
|----|-----------------------------------------|---------|-----|----|------------------------------------------|---------|-----|
| 25 | The Cut Above Academy Limited           |         | 74% | 26 | Auckland Hotel & Chefs Training School   |         | 71% |
| 26 | Employ NZ                               |         | 73% | 27 | National Council of YMCAs of New Zealand |         | 70% |
| 27 | Avon City Ford Training Services        |         | 73% | 28 | Bay Agricultural Training Limited        |         | 69% |
| 28 | Horizon Education Limited               |         | 72% | 29 | Servilles Academy Limited                |         | 69% |
| 29 | New Zealand Equine Training Limited     |         | 72% | 30 | Responsive Trade Education Limited       |         | 69% |
| 30 | Palmerston North School of Design Ltd   |         | 72% | 31 | Horizon Education Limited                |         | 67% |
| 31 | Hair to Train                           |         | 72% | 32 | FEATS Ltd                                |         | 67% |
| 32 | ACG Tertiary & Careers                  |         | 72% | 33 | Avon City Ford Training Services         |         | 67% |
| 33 | Training For You Limited                |         | 72% | 34 | Community Colleges New Zealand Ltd       |         | 66% |
| 34 | Premier Hairdressing Academy            |         | 72% | 35 | Palmerston North School of Design Ltd    |         | 66% |
| 35 | People Potential Limited                |         | 71% | 36 | Kokiri Marae Keriana Olsen Trust         |         | 65% |
| 36 | Auckland Hotel & Chefs Training School  |         | 71% | 37 | Avonmore Tertiary Institute              |         | 65% |
| 37 | Turanga Ararau                          |         | 70% | 38 | Hair to Train                            |         | 65% |
| 38 | Te Kokiri Development Consultancy Inc   |         | 70% | 39 | Corporate Academy Group                  |         | 64% |
| 39 | Harrington\Vaughan Academy of Hairdress |         | 70% | 40 | Taranaki Educare                         |         | 64% |
| 40 | The Hairdressing College                |         | 70% | 41 | ACG Tertiary & Careers                   |         | 63% |
| 41 | MSL Training Ltd                        |         | 69% | 42 | Land Based Training Limited              |         | 62% |
| 42 | Target Education                        |         | 68% | 43 | Te Kokiri Development Consultancy Inc    |         | 62% |
| 43 | HLC                                     |         | 68% | 44 | HLC                                      |         | 62% |
| 44 | Avonmore Tertiary Institute             |         | 68% | 45 | Target Education                         |         | 61% |
| 45 | Corporate Academy Group                 |         | 68% | 46 | Agriculture New Zealand                  |         | 60% |
| 46 | Education Action Limited                |         | 68% | 47 | SENZ Training and Employment Centre      |         | 59% |
| 47 | Nelson Training Centre                  |         | 67% | 48 | Front-Line Training Consultancy Limited  |         | 58% |
| 48 | Trade and Commerce Centre               |         | 67% | 49 | MSL Training Ltd                         |         | 58% |

This measure shows the proportion of students in a given year that complete a qualification or re-enrol at the same tertiary education organisation in the following year.

Median: 54%
59%
58%
57%
57%
56%

This measure shows the proportion of students in a given year that complete a qualification or re-enrol at the same tertiary education organisation in the following year

|    | N                                  | ledian: | 61% |    | Median                                | : 58% |
|----|------------------------------------|---------|-----|----|---------------------------------------|-------|
| 73 | G & H Training                     |         | 51% | 74 | The Methodist Mission                 | 38%   |
| 74 | Academy Group (NZ) Limited         |         | 51% | 75 | 2 Meke Training Limited               | 38%   |
| 75 | Te Kotahitanga E Mahi Kaha Trust   |         | 51% | 76 | Morrinsville Training Centre Ltd      | 38%   |
| 76 | Regent Training Centre Limited     |         | 50% | 77 | Kokiri Training Centre                | 36%   |
| 77 | Te Kaupapa Training Limited        |         | 49% | 78 | YWCA Christchurch Inc                 | 36%   |
| 78 | Maniapoto Training Agency          |         | 47% | 79 | Whakato Te Matauranga                 | 31%   |
| 79 | VETEL                              |         | 47% | 80 | School of Business Ltd                | 30%   |
| 80 | The Methodist Mission              |         | 46% | 81 | Greymouth Life Learning Centre        | 26%   |
| 81 | Abel Tasman Educational Trust      |         | 46% | 82 | Golden Bay Work Centre Trust          | 26%   |
| 82 | YWCA Christchurch Inc              |         | 46% | 83 | C Hayes Engineering Training Division | 25%   |
| 83 | Whakato Te Matauranga              |         | 45% | 84 | New Zealand Equine Training Limited   | 25%   |
| 84 | Morrinsville Training Centre Ltd   |         | 44% | 85 | The Salvation Army Employment Plus    | 24%   |
| 85 | Quality Training Services          |         | 44% | 86 | Enrich+                               | 21%   |
| 86 | Enrich+                            |         | 44% | 87 | Quality Training Services             | 21%   |
| 87 | Mara Marketing Limited             |         | 43% | 88 | Wai Ora Christian Community Trust     | 20%   |
| 88 | The Salvation Army Employment Plus |         | 37% | 89 | Maata Waka Enterprises                | 18%   |
| 89 | Advanced Training Academy Limited  |         | 37% | 90 | Gisborne Development Incorporated     | 18%   |
| 90 | Wai Ora Christian Community Trust  |         | 37% | 91 | EnterpriseMIT                         | 14%   |
| 91 | 2 Meke Training Limited            |         | 37% | 92 | Bounce Back Training                  | 10%   |
| 92 | Kokiri Training Centre             |         | 34% | 93 | SPI Institute Limited                 | 9%    |
| 93 | Matapuna Training Centre           |         | 33% | 94 | Ngati Ruanui Tahua Iwi Authority Inc  | 9%    |
| 94 | Greymouth Life Learning Centre     |         | 33% | 95 | Advanced Training Academy Limited     | 8%    |
| 95 | Te Arawa Lakes Trust               |         | 30% | 96 | Dunedin Training Centre               | 6%    |
| 96 | Golden Bay Work Centre Trust       |         | 29% | 97 | Abel Tasman Educational Trust         |       |

This measure shows the proportion of students in a given year that complete a qualification or re-enrol at the same tertiary education organisation in the following year.

|     |                                          | Median: | 54% |
|-----|------------------------------------------|---------|-----|
| 97  | Dunedin Training Centre                  |         | 31% |
| 98  | Front-Line Training Consultancy Limited  |         | 31% |
| 99  | Te Kaupapa Training Limited              |         | 30% |
| 100 | Abel Tasman Educational Trust            |         | 29% |
| 101 | Ngati Ruanui Tahua Iwi Authority Inc     |         | 27% |
| 102 | Te Arawa Lakes Trust                     |         | 23% |
| 103 | Maata Waka Enterprises                   |         | 22% |
| 103 | Westport Deep Sea Fishing School         |         | 22% |
| 105 | C Hayes Engineering Training Division    |         | 20% |
| 105 | Ngati Awa Tertiary Training Organisation |         | 20% |
| 107 | YWCA Christchurch Inc                    |         | 18% |
| 108 | South Pacific Academy of Education       |         | 17% |
| 109 | Wai Ora Christian Community Trust        |         | 14% |
| 110 | Business Management School Limited       |         | 11% |
| 110 | ITTI                                     |         | 11% |
| 112 | Enrich+                                  |         | 10% |
| 113 | EnterpriseMIT                            |         | 7%  |
| 114 | River City Training Academy (2006) Ltd   |         | 0%  |
| 114 | Travel Careers & Training Limited        |         | 0%  |
| 114 | Tupoho Whanau Trust                      |         | 0%  |
| 114 | Waitaki Training                         |         | 0%  |
|     |                                          |         |     |