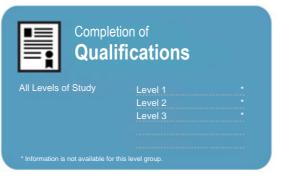

This measure shows the proportion of students in a given year who complete a qualification.

This measure shows the proportion of students in a given year who progress to study at a higher level after completing a qualification at levels 1 - 4.

This measure shows the proportion of students in a given year who complete a qualification.

www.tec.govt.nz

This measure shows the proportion of students in a given year who progress to study at a higher level after completing a qualification at levels 1 - 4.

## Completion of **Qualifications**

This measure shows the proportion of students in a given year who complete a qualification.

## Completion of **Qualifications**

This measure shows the proportion of students in a given year who complete a qualification.

This measure shows the proportion of students in a given year who progress to study at a higher level after completing a qualification at levels 1 - 4.

#### Completion of **Qualifications**

This measure shows the proportion of students in a given year who complete a qualification.

This measure shows the proportion of students in a given year who progress to study at a higher level after completing a qualification at levels 1 - 4.