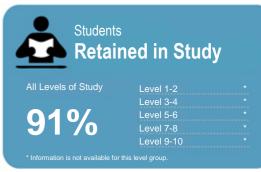

## Context EFTS\*: Students Further information about student characteristics may be available on the organisation's website.

\* Number of equivalent full time students

http://www.kyrewood.co.nz

Disclaimer: The results in this report are generated from data submitted by Tertiary Education Organisations. While efforts have been made to verify the information, the Tertiary Education Commission does not attest to the accuracy or completeness of the results.