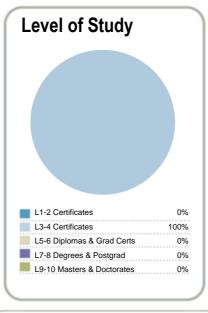

## Context EFTS\*: Students Further information about student characteristics may be available on the organisation's website.

\* Number of equivalent full time students

http://www.kyrewood.co.nz

Disclaimer: The results in this report are generated from data submitted by Tertiary Education Organisations. While efforts have been made to verify the information, the Tertiary Education Commission does not attest to the accuracy or completeness of the results.