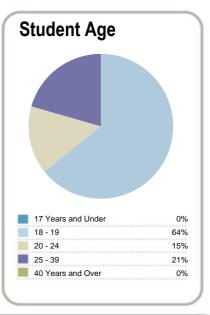

## Context EFTS\*: Students Further information about student characteristics may be available on the organisation's website.

\* Number of equivalent full time students

http://www.kyrewood.co.nz

Disclaimer: The results in this report are generated from data submitted by Tertiary Education Organisations. While efforts have been made to verify the information, the Tertiary Education Commission does not attest to the accuracy or completeness of the results.