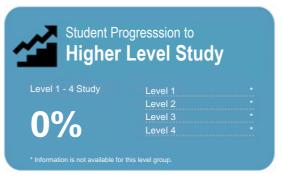

who complete a qualification.

www.tec.govt.nz

This measure shows the proportion of students in a given year who progress to study at a higher level after completing a qualification at levels 1 - 4.

This measure shows the proportion of students in a given year that complete a qualification or re-enrol at the same tertiary education organisation in the following year.