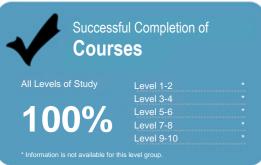

#### **Kyrewood Equestrian Centre Limited**

Organisation Type: Private Training Establishment

Year: 2014 Fund: Student Achievement Component

This measure shows the proportion of courses in a given year This measure shows the proportion of students in a given year that are successfully completed.

who complete a qualification.

www.tec.govt.nz

This measure shows the proportion of students in a given year who progress to study at a higher level after completing a qualification at levels 1 - 4.

This measure shows the proportion of students in a given year that complete a qualification or re-enrol at the same tertiary education organisation in the following year.