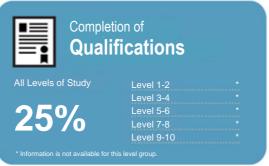

### **Kyrewood Equestrian Centre Limited**

Organisation Type: Private Training Establishment

Year: 2014 Fund: Student Achievement Component

This measure shows the proportion of courses in a given year that are successfully completed.

## Completion of **Qualifications**

This measure shows the proportion of students in a given year who complete a qualification.

This measure shows the proportion of students in a given year who progress to study at a higher level after completing a qualification at levels 1 - 4.