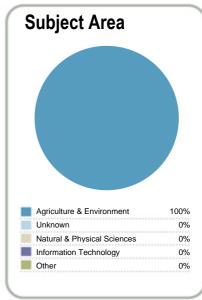

ype: Private Training Establishment

Year: 2014 Fund: Student Achievement Component



This measure shows the proportion of courses in a given year This measure shows the proportion of students in a given year that are successfully completed.



who complete a qualification.



www.tec.govt.nz

This measure shows the proportion of students in a given year who progress to study at a higher level after completing a qualification at levels 1 - 4.



This measure shows the proportion of students in a given year that complete a qualification or re-enrol at the same tertiary education organisation in the following year.

## Context EFTS\*: Students Further information about student characteristics may be available on the organisation's website.

\* Number of equivalent full time students











http://www.kyrewood.co.nz

Disclaimer: The results in this report are generated from data submitted by Tertiary Education Organisations. While efforts have been made to verify the information, the Tertiary Education Commission does not attest to the accuracy or completeness of the results.

Report Name: TEC-008332-2014-G001-Educational Performance Indicators-20150622 closed SAC.pdf





### **Kyrewood Equestrian Centre Limited**

Organisation Type: Private Training Establishment

Year: 2014 Fund: Student Achievement Component



This measure shows the proportion of courses in a given year that are successfully completed.



## Completion of **Qualifications**

This measure shows the proportion of students in a given year who complete a qualification.



This measure shows the proportio