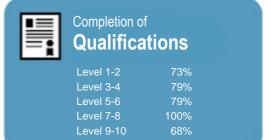

This measure shows the proportion of students in a given year who complete a qualification.

This measure shows the proportion of students in a given year who progress to study at a higher level after completing a qualification at levels 1 - 4.

who complete a qualification.

www.tec.govt.nz

This measure shows the proportion of students in a given year who progress to study at a higher level after completing a qualification at levels 1 - 4.

This measure shows the proportion of students in a given year that complete a qualification or re-enrol at the same tertiary education organisation in the following year.

## Completion of **Qualifications**

This measure shows the proportion of students in a given year who complete a qualification.

This measure shows the proportion of students in a given year who progress to study at a higher level after completing a qualification at levels 1 - 4.