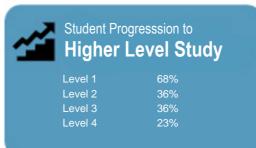

This measure shows the proportion of students in a given year who complete a qualification.

This measure shows the proportion of students in a given year who progress to study at a higher level after completing a qualification at levels 1 - 4.

who complete a qualification.

www.tec.govt.nz

This measure shows the proportion of students in a given year who progress to study at a higher level after completing a qualification at levels 1 - 4.

This measure shows the proportion of students in a given year that complete a qualification or re-enrol at the same tertiary education organisation in the following year.

## Completion of **Qualifications**

This measure shows the proportion of students in a given year who complete a qualification.

This measure shows the proportion of students in a given year who progress to study at a higher level after completing a qualification at levels 1 - 4.