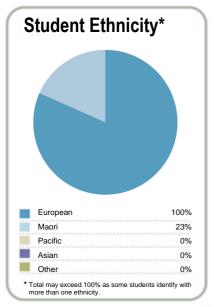

## Context EFTS\*: Students Further information about student characteristics may be available on the organisation's website.

\* Number of equivalent full time students

http://www.kyrewood.co.nz

Disclaimer: The results in this report are generated from data submitted by Tertiary Education Organisations. While efforts have been made to verify the information, the Tertiary Education Commission does not attest to the accuracy or completeness of the results.