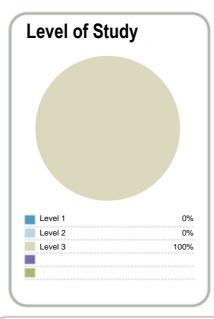

# Context EFTS\*: 143 Students: 220 Further information about student characteristics may be available on the organisation's website.

that are successfully completed.

http://www.hairdressing.org.nz

Disclaimer: The results in this report are generated from data submitted by Tertiary Education Organisations. While efforts have been made to verify the information, the Tertiary Education Commission does not attest to the accuracy or completeness of the results.