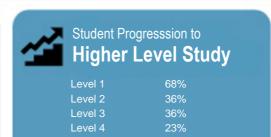

This measure shows the proportion of students in a given year who complete a qualification.

Level 7-8

Level 9-10

This measure shows the proportion of students in a given year who progress to study at a higher level after completing a qualification at levels 1 - 4.

This measure shows the proportion of students in a given year who complete a qualification.

Completion of

Qualifications

www.tec.govt.nz

This measure shows the proportion of students in a given year who progress to study at a higher level after completing a qualification at levels 1 - 4.

# Completion of **Qualifications**

This measure shows the proportion of students in a given year who complete a qualification.

This measure shows the proportion of students in a given year who progress to study at a higher level after completing a qualification at levels 1 - 4.

#### Completion of Qualifications

This measure shows the proportion of students in a given year who complete a qualification.

This measure shows the proportion of students in a given year who progress to study at a higher level after completing a qualification at levels 1 - 4.

#### Completion of Qualifications

This measure shows the proportion of students in a given year who complete a qualification.

This measure shows the proportion of students in a given year who progress to study at a higher level after completing a

Completion of Qualifications

This measure shows the proportion of students in a given year who complete a qualification.

This measure shows the proportion of students in a given year who progress to study at a higher level after completing a

# Student Progresssion to Higher Level Study

This measure shows the proportion of students in a given year who progress to study at a higher level after completing a qualification at levels 1 - 4.

| • |     |                                         | Median: | 22% |
|---|-----|-----------------------------------------|---------|-----|
| Ď | 121 | G & H Training                          |         | 2%  |
| ó | 122 | Safety N Action Limited                 |         | 2%  |
| Ď | 123 | Construction Trade Training Unit        |         | 1%  |
| Ď | 124 | Alphacrucis Limited                     |         | 0%  |
| Ď | 124 | Aromaflex Academy                       |         | 0%  |
| ó | 124 | Ashton Warner Nanny Academy             |         | 0%  |
| Ď | 124 | Kyrewood Equestrian Centre Limited      |         | 0%  |
| ó | 124 | New Zealand College of Chinese Medicine |         | 0%  |
| Ď | 124 | NZ School of Food and Wine Ltd          |         | 0%  |
| Ď | 124 | Sue's Computer Training Company         |         | 0%  |
| Ď | 124 | Target Education                        |         | 0%  |
| Ď | 124 | Te Kura Motuhake o Te Ataarangi Inc     |         | 0%  |
| Ď | 124 | Te Roopu A Iwi o Te Arawa               |         | 0%  |
| Ď | 124 | The National School of Aesthetics       |         | 0%  |
| Ď | 124 | Trade Education Limited                 |         | 0%  |
| Ď | 124 | Waikato Institute of Education          |         | 0%  |

This measure shows the proportion of students in a given year who progress to study at a higher level after completing a qualification at levels 1 - 4.

This measure shows the proportion of students in a given year that complete a qualification or re-enrol at the same tertiary education organisation in the following year.