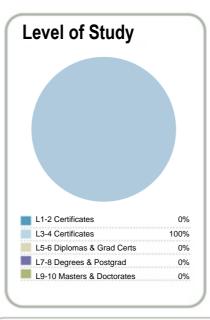

| Co | nt | e | κt |  |
|----|----|---|----|--|
|    |    |   |    |  |

Number of students in total: 46,077

Number of equivalent full- time student places: 26,767

| Student ethnicity* | Level of study |            |     |  |
|--------------------|----------------|------------|-----|--|
| European           | 53%            | Level 1-2  | 7%  |  |
| Maori              | 29%            | Level 3-4  | 46% |  |
| Pacific            | 17%            | Level 5-6  | 30% |  |
| Asian              | 9%             | Level 7-8  | 17% |  |
| Other              | 4%             | Level 9-10 | 0%  |  |