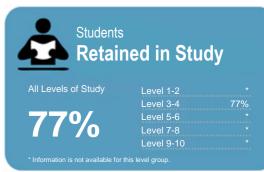

This measure shows the proportion of students in a given year that complete a qualification or re-enrol at the same tertiary education organisation in the following year.