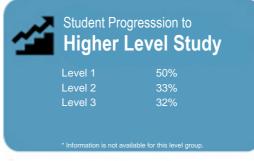

# Student Progresssion to Higher Level Study

This measure shows the proportion of students in a given year who progress to study at a higher level after completing a qualification at levels 1 - 4.

| • |     |                                         | Median: | 22% |
|---|-----|-----------------------------------------|---------|-----|
| Ď | 121 | G & H Training                          |         | 2%  |
| ó | 122 | Safety N Action Limited                 |         | 2%  |
| Ď | 123 | Construction Trade Training Unit        |         | 1%  |
| Ď | 124 | Alphacrucis Limited                     |         | 0%  |
| Ď | 124 | Aromaflex Academy                       |         | 0%  |
| ó | 124 | Ashton Warner Nanny Academy             |         | 0%  |
| Ď | 124 | Kyrewood Equestrian Centre Limited      |         | 0%  |
| ó | 124 | New Zealand College of Chinese Medicine |         | 0%  |
| Ď | 124 | NZ School of Food and Wine Ltd          |         | 0%  |
| Ď | 124 | Sue's Computer Training Company         |         | 0%  |
| Ď | 124 | Target Education                        |         | 0%  |
| Ď | 124 | Te Kura Motuhake o Te Ataarangi Inc     |         | 0%  |
| Ď | 124 | Te Roopu A Iwi o Te Arawa               |         | 0%  |
| Ď | 124 | The National School of Aesthetics       |         | 0%  |
| Ď | 124 | Trade Education Limited                 |         | 0%  |
| Ď | 124 | Waikato Institute of Education          |         | 0%  |