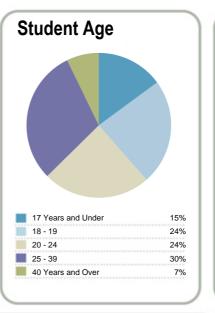

| Co | nt | e | κt |  |
|----|----|---|----|--|
|    |    |   |    |  |

Number of students in total: 46,077

Number of equivalent full- time student places: 26,767

| Student ethnicity* | Level of study |            |     |  |
|--------------------|----------------|------------|-----|--|
| European           | 53%            | Level 1-2  | 7%  |  |
| Maori              | 29%            | Level 3-4  | 46% |  |
| Pacific            | 17%            | Level 5-6  | 30% |  |
| Asian              | 9%             | Level 7-8  | 17% |  |
| Other              | 4%             | Level 9-10 | 0%  |  |