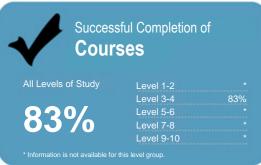

# **Premier Hairdressing Academy**

Organisation Type: **Private Training Establishment** 

Year: 2014 Fund: Student Achievement Component

This measure shows the proportion of courses in a given year

| evel 3-4  | 83% |                         | Level 3-4                     | 80% |
|-----------|-----|-------------------------|-------------------------------|-----|
| evel 5-6  | *   | Q00/                    | Level 5-6                     |     |
| evel 7-8  | *   |                         | Level 7-8                     |     |
| evel 9-10 | *   |                         | Level 9-10                    |     |
|           |     | * Information is not av | ailable for this level group. |     |

This measure shows the proportion of students in a given year who complete a qualification.

Completion of

Qualifications

www.tec.govt.nz

This measure shows the proportion of students in a given year who progress to study at a higher level after completing a qualification at levels 1 - 4.