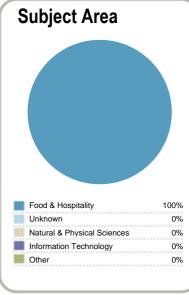

| Co | nt | e | κt |  |
|----|----|---|----|--|
|    |    |   |    |  |

Number of students in total: 46,077

Number of equivalent full- time student places: 26,767

| Student ethnicity* | Level of study |            |     |  |
|--------------------|----------------|------------|-----|--|
| European           | 53%            | Level 1-2  | 7%  |  |
| Maori              | 29%            | Level 3-4  | 46% |  |
| Pacific            | 17%            | Level 5-6  | 30% |  |
| Asian              | 9%             | Level 7-8  | 17% |  |
| Other              | 4%             | Level 9-10 | 0%  |  |