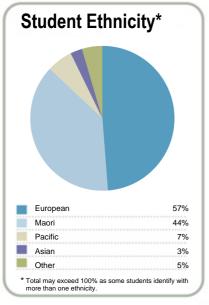

| Co | nt | e | κt |  |
|----|----|---|----|--|
|    |    |   |    |  |

Number of students in total: 46,077

Number of equivalent full- time student places: 26,767

| Student ethnicity* | Level of study |            |     |  |
|--------------------|----------------|------------|-----|--|
| European           | 53%            | Level 1-2  | 7%  |  |
| Maori              | 29%            | Level 3-4  | 46% |  |
| Pacific            | 17%            | Level 5-6  | 30% |  |
| Asian              | 9%             | Level 7-8  | 17% |  |
| Other              | 4%             | Level 9-10 | 0%  |  |

<sup>\*</sup>Total may exceed 100% as some students identify with more than one ethnicity.

Disclaimer: The results in this report are generated from data submitted by Tertiary Education Organisations. While efforts have been made to verify the information, the Tertiary Education Commission does not attest to the accuracy or completeness of the results.