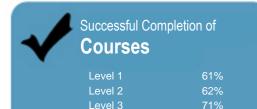

## The Private Training Establishment sector

Year: 2014

Fund: Student Achievement Component

Level 1-2 78% Level 3-4 84% Level 5-6 83% Level 7-8 87%

This measure shows the proportion of courses in a given year that are successfully completed.

## **Premier Hairdressing Academy**

Organisation Type: **Private Training Establishment** 

Year: 2014 Fund: Student Achievement Component

This measure shows the proportion of courses in a given year that are successfully completed.

## **Premier Hairdressing Academy**

Organisation Type: Private Training Establishment

Year: **2014** Fund: Student Achievement Component

This measure shows the proportion of courses in a given year that are successfully completed.