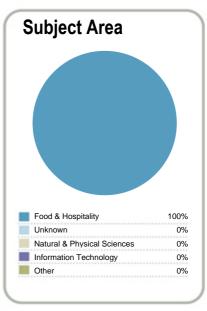

# Context EFTS\*: 143 Students: 220 Further information about student characteristics may be available on the organisation's website.

that are successfully completed.

http://www.hairdressing.org.nz

Disclaimer: The results in this report are generated from data submitted by Tertiary Education Organisations. While efforts have been made to verify the information, the Tertiary Education Commission does not attest to the accuracy or completeness of the results.