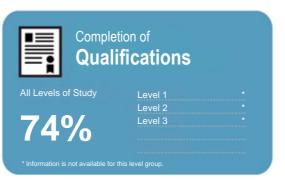

This measure shows the proportion of students in a given year who complete a qualification.

Completion of

Qualifications

www.tec.govt.nz

This measure shows the proportion of students in a given year who progress to study at a higher level after completing a qualification at levels 1 - 4.

# Context EFTS\*: 143 Students: 220 Further information about student characteristics may be available on the organisation's website.

that are successfully completed.

http://www.hairdressing.org.nz

Disclaimer: The results in this report are generated from data submitted by Tertiary Education Organisations. While efforts have been made to verify the information, the Tertiary Education Commission does not attest to the accuracy or completeness of the results.