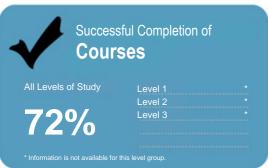

## The Private Training Establishment sector

Year: 2014

Fund: Student Achievement Component

Level 1-2 78% Level 3-4 84% Level 5-6 83% Level 7-8 87%

This measure shows the proportion of courses in a given year that are successfully completed.