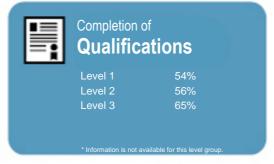

This measure shows the proportion of students in a given year who complete a qualification.

Level 7-8

Level 9-10

This measure shows the proportion of students in a given year who progress to study at a higher level after completing a qualification at levels 1 - 4.

This measure shows the proportion of students in a given year who complete a qualification.

Completion of

Qualifications

www.tec.govt.nz

This measure shows the proportion of students in a given year who progress to study at a higher level after completing a qualification at levels 1 - 4.

# Completion of **Qualifications**

This measure shows the proportion of students in a given year who complete a qualification.

This measure shows the proportion of students in a given year who progress to study at a higher level after completing a qualification at levels 1 - 4.

#### Completion of Qualifications

This measure shows the proportion of students in a given year who complete a qualification.

This measure shows the proportion of students in a given year who progress to study at a higher level after completing a qualification at levels 1 - 4.