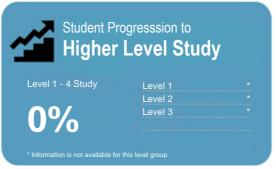

This measure shows the proportion of students in a given year who complete a qualification.

Level 7-8

Level 9-10

This measure shows the proportion of students in a given year who progress to study at a higher level after completing a qualification at levels 1 - 4.