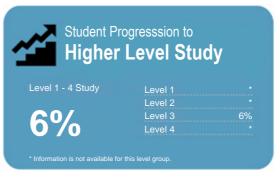

This measure shows the proportion of students in a given year who complete a qualification.

Completion of

Qualifications

www.tec.govt.nz

This measure shows the proportion of students in a given year who progress to study at a higher level after completing a qualification at levels 1 - 4.