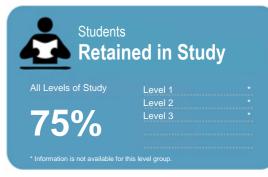

This measure shows the proportion of students in a given year that complete a qualification or re-enrol at the same tertiary education organisation in the following year.