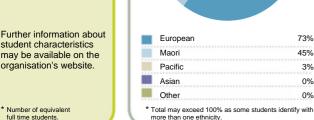

# Context EFTS\*: 143 Students: 220 Further information about student characteristics may be available on the organisation's website.

that are successfully completed.

http://www.hairdressing.org.nz

Disclaimer: The results in this report are generated from data submitted by Tertiary Education Organisations. While efforts have been made to verify the information, the Tertiary Education Commission does not attest to the accuracy or completeness of the results.

<sup>\*</sup>Total may exceed 100% as some students identify with more than one ethnicity.

Disclaimer: The results in this report are generated from data submitted by Tertiary Education Organisations. While efforts have been made to verify the information, the Tertiary Education Commission does not attest to the accuracy or completeness of the results.