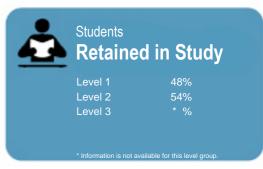

This measure shows the proportion of students in a given year that complete a qualification or re-enrol at the same tertiary education organisation in the following year.