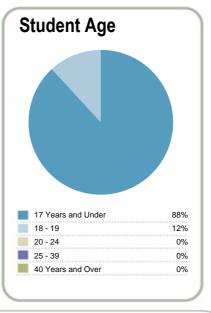

# Context EFTS\*: 143 Students: 220 Further information about student characteristics may be available on the organisation's website.

that are successfully completed.

http://www.hairdressing.org.nz

Disclaimer: The results in this report are generated from data submitted by Tertiary Education Organisations. While efforts have been made to verify the information, the Tertiary Education Commission does not attest to the accuracy or completeness of the results.