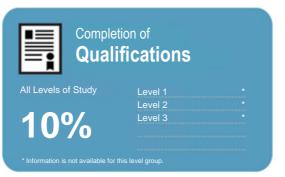

## Completion of **Qualifications**

This measure shows the proportion of students in a given year who complete a qualification.

This measure shows the proportion of students in a given year who progress to study at a higher level after completing a qualification at levels 1 - 4.

#### Completion of Qualifications

This measure shows the proportion of students in a given year who complete a qualification.