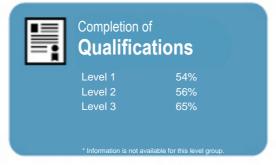

#### Completion of Qualifications

This measure shows the proportion of students in a given year who complete a qualification.

Report Version: 1 Asset ID: M0001v01 Cutoff Type: Closed

**Bounce Back Training** 

Organisation Type: Private Training Establishment

Year: 2014 Fund: Youth Guarantee

This measure shows the proportion of students in a given year who complete a qualification.