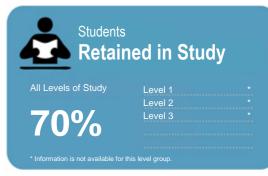

This measure shows the proportion of students in a given year that complete a qualification or re-enrol at the same tertiary education organisation in the following year.

|    | Median                                  | : 61% |    |                                          | Median: | 58% |
|----|-----------------------------------------|-------|----|------------------------------------------|---------|-----|
| 25 | The Cut Above Academy Limited           | 74%   | 26 | Auckland Hotel & Chefs Training School   |         | 71% |
| 26 | Employ NZ                               | 73%   | 27 | National Council of YMCAs of New Zealand |         | 70% |
| 27 | Avon City Ford Training Services        | 73%   | 28 | Bay Agricultural Training Limited        |         | 69% |
| 28 | Horizon Education Limited               | 72%   | 29 | Servilles Academy Limited                |         | 69% |
| 29 | New Zealand Equine Training Limited     | 72%   | 30 | Responsive Trade Education Limited       |         | 69% |
| 30 | Palmerston North School of Design Ltd   | 72%   | 31 | Horizon Education Limited                |         | 67% |
| 31 | Hair to Train                           | 72%   | 32 | FEATS Ltd                                |         | 67% |
| 32 | ACG Tertiary & Careers                  | 72%   | 33 | Avon City Ford Training Services         |         | 67% |
| 33 | Training For You Limited                | 72%   | 34 | Community Colleges New Zealand Ltd       |         | 66% |
| 34 | Premier Hairdressing Academy            | 72%   | 35 | Palmerston North School of Design Ltd    |         | 66% |
| 35 | People Potential Limited                | 71%   | 36 | Kokiri Marae Keriana Olsen Trust         |         | 65% |
| 36 | Auckland Hotel & Chefs Training School  | 71%   | 37 | Avonmore Tertiary Institute              |         | 65% |
| 37 | Turanga Ararau                          | 70%   | 38 | Hair to Train                            |         | 65% |
| 38 | Te Kokiri Development Consultancy Inc   | 70%   | 39 | Corporate Academy Group                  |         | 64% |
| 39 | Harrington\Vaughan Academy of Hairdress | 70%   | 40 | Taranaki Educare                         |         | 64% |
| 40 | The Hairdressing College                | 70%   | 41 | ACG Tertiary & Careers                   |         | 63% |
| 41 | MSL Training Ltd                        | 69%   | 42 | Land Based Training Limited              |         | 62% |
| 42 | Target Education                        | 68%   | 43 | Te Kokiri Development Consultancy Inc    |         | 62% |
| 43 | HLC                                     | 68%   | 44 | HLC                                      |         | 62% |
| 44 | Avonmore Tertiary Institute             | 68%   | 45 | Target Education                         |         | 61% |
| 45 | Corporate Academy Group                 | 68%   | 46 | Agriculture New Zealand                  |         | 60% |
| 46 | Education Action Limited                | 68%   | 47 | SENZ Training and Employment Centre      |         | 59% |
| 47 | Nelson Training Centre                  | 67%   | 48 | Front-Line Training Consultancy Limited  |         | 58% |
| 48 | Trade and Commerce Centre               | 67%   | 49 | MSL Training Ltd                         |         | 58% |