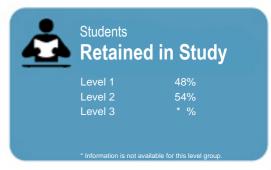

This measure shows the proportion of students in a given year that complete a qualification or re-enrol at the same tertiary education organisation in the following year.

|    | Median                                  | : 61% |    |                                          | Median: | 58% |
|----|-----------------------------------------|-------|----|------------------------------------------|---------|-----|
| 25 | The Cut Above Academy Limited           | 74%   | 26 | Auckland Hotel & Chefs Training School   |         | 71% |
| 26 | Employ NZ                               | 73%   | 27 | National Council of YMCAs of New Zealand |         | 70% |
| 27 | Avon City Ford Training Services        | 73%   | 28 | Bay Agricultural Training Limited        |         | 69% |
| 28 | Horizon Education Limited               | 72%   | 29 | Servilles Academy Limited                |         | 69% |
| 29 | New Zealand Equine Training Limited     | 72%   | 30 | Responsive Trade Education Limited       |         | 69% |
| 30 | Palmerston North School of Design Ltd   | 72%   | 31 | Horizon Education Limited                |         | 67% |
| 31 | Hair to Train                           | 72%   | 32 | FEATS Ltd                                |         | 67% |
| 32 | ACG Tertiary & Careers                  | 72%   | 33 | Avon City Ford Training Services         |         | 67% |
| 33 | Training For You Limited                | 72%   | 34 | Community Colleges New Zealand Ltd       |         | 66% |
| 34 | Premier Hairdressing Academy            | 72%   | 35 | Palmerston North School of Design Ltd    |         | 66% |
| 35 | People Potential Limited                | 71%   | 36 | Kokiri Marae Keriana Olsen Trust         |         | 65% |
| 36 | Auckland Hotel & Chefs Training School  | 71%   | 37 | Avonmore Tertiary Institute              |         | 65% |
| 37 | Turanga Ararau                          | 70%   | 38 | Hair to Train                            |         | 65% |
| 38 | Te Kokiri Development Consultancy Inc   | 70%   | 39 | Corporate Academy Group                  |         | 64% |
| 39 | Harrington\Vaughan Academy of Hairdress | 70%   | 40 | Taranaki Educare                         |         | 64% |
| 40 | The Hairdressing College                | 70%   | 41 | ACG Tertiary & Careers                   |         | 63% |
| 41 | MSL Training Ltd                        | 69%   | 42 | Land Based Training Limited              |         | 62% |
| 42 | Target Education                        | 68%   | 43 | Te Kokiri Development Consultancy Inc    |         | 62% |
| 43 | HLC                                     | 68%   | 44 | HLC                                      |         | 62% |
| 44 | Avonmore Tertiary Institute             | 68%   | 45 | Target Education                         |         | 61% |
| 45 | Corporate Academy Group                 | 68%   | 46 | Agriculture New Zealand                  |         | 60% |
| 46 | Education Action Limited                | 68%   | 47 | SENZ Training and Employment Centre      |         | 59% |
| 47 | Nelson Training Centre                  | 67%   | 48 | Front-Line Training Consultancy Limited  |         | 58% |
| 48 | Trade and Commerce Centre               | 67%   | 49 | MSL Training Ltd                         |         | 58% |