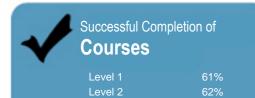

## **Bounce Back Training**

Organisation Type: Private Training Establishment

Fund: Youth Guarantee Year: 2014

This measure shows the proportion of courses in a given year that are successfully completed.

### The Private Training Establishment sector

Year 2014

Fund: Youth Guarantee

Level 3

71%

This measure shows the proportion of courses in a given year that are successfully completed.

This measure shows the proportion of students in a given year who complete a qualification.