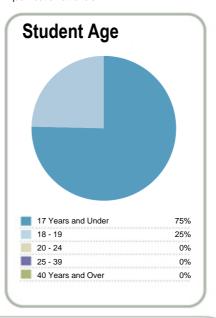

| Context                           |                |  |
|-----------------------------------|----------------|--|
| Number of students in total:      | 9,525          |  |
| Number of equivalent full- time s | 6,670          |  |
| Student ethnicity*                | Level of study |  |

| Student ethnicity* |     | Level of study |     |
|--------------------|-----|----------------|-----|
| European           | 44% | Level 1        | 32% |
| Maori              | 49% | Level 2        | 50% |
| Pacific            | 22% | Level 3        | 18% |
| Asian              | 2%  |                |     |
| Other              | 2%  |                |     |