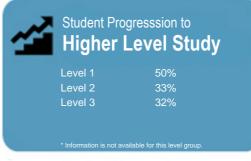

### Student Progresssion to Higher Level Study

This measure shows the proportion of students in a given year who progress to study at a higher level after completing a qualification at levels 1 - 4.

This measure shows the proportion of students in a given year that complete a qualification or re-enrol at the same tertiary education organisation in the following year.

This measure shows the proportion of students in a given year who progress to study at a higher level after completing a qualification at levels 1 - 4.

This measure shows the proportion of students in a given year that complete a qualification or re-enrol at the same tertiary education organisation in the following year.