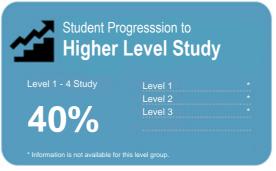

### Student Progresssion to Higher Level Study

This measure shows the proportion of students in a given year who progress to study at a higher level after completing a qualification at levels 1 - 4.

This measure shows the proportion of students in a given year that complete a qualification or re-enrol at the same tertiary education organisation in the following year.

This measure shows the proportion of students in a given year who progress to study at a higher level after completing a qualification at levels 1 - 4.

This measure shows the proportion of students in a given year that complete a qualification or re-enrol at the same tertiary education organisation in the following year.