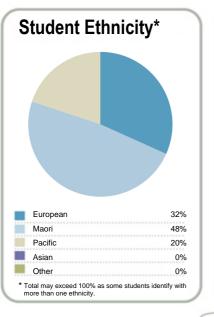

| Student ethnicity* |     | Level of study |     |
|--------------------|-----|----------------|-----|
| European           | 44% | Level 1        | 32% |
| Maori              | 49% | Level 2        | 50% |
| Pacific            | 22% | Level 3        | 18% |
| Asian              | 2%  |                |     |
| Other              | 2%  |                |     |

<sup>\*</sup>Total may exceed 100% as some students identify with more than one ethnicity.

Disclaimer: The results in this report are generated from data submitted by Tertiary Education Organisations. While efforts have been made to verify the information, the Tertiary Education Commission does not attest to the accuracy or completeness of the results