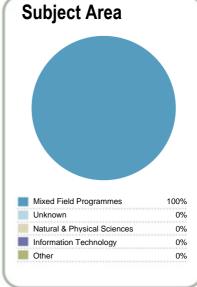

| Context                           |                |  |
|-----------------------------------|----------------|--|
| Number of students in total:      | 9,525          |  |
| Number of equivalent full- time s | 6,670          |  |
| Student ethnicity*                | Level of study |  |

| Student ethnicity* |     | Level of study |     |
|--------------------|-----|----------------|-----|
| European           | 44% | Level 1        | 32% |
| Maori              | 49% | Level 2        | 50% |
| Pacific            | 22% | Level 3        | 18% |
| Asian              | 2%  |                |     |
| Other              | 2%  |                |     |