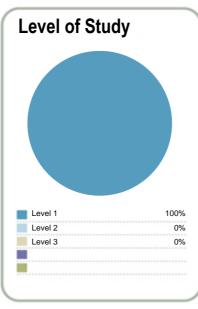

| Student ethnicity* |     | Level of study |     |
|--------------------|-----|----------------|-----|
| European           | 44% | Level 1        | 32% |
| Maori              | 49% | Level 2        | 50% |
| Pacific            | 22% | Level 3        | 18% |
| Asian              | 2%  |                |     |
| Other              | 2%  |                |     |