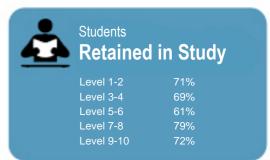

This measure shows the proportion of students in a given year that complete a qualification or re-enrol at the same tertiary education organisation in the following year.