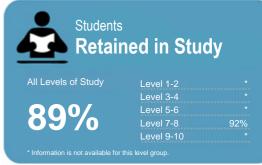

This measure shows the proportion of students in a given year that complete a qualification or re-enrol at the same tertiary education organisation in the following year.