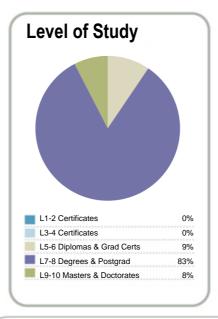

| Student ethnicity* |     | Level of study |     |
|--------------------|-----|----------------|-----|
| European           | 53% | Level 1-2      | 7%  |
| Maori              | 29% | Level 3-4      | 46% |
| Pacific            | 17% | Level 5-6      | 30% |
| Asian              | 9%  | Level 7-8      | 17% |
| Other              | 4%  | Level 9-10     | 0%  |