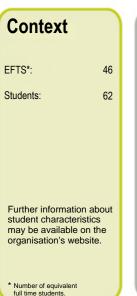

| Context                                         |        |
|-------------------------------------------------|--------|
| Number of students in total:                    | 46,077 |
| Number of equivalent full- time student places: | 26,767 |