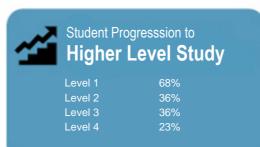

This measure shows the proportion of students in a given year who complete a qualification.

This measure shows the proportion of students in a given year who progress to study at a higher level after completing a qualification at levels 1 - 4.