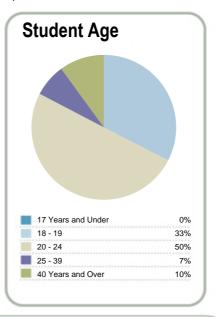

**International Pacific College NZ** 

Organisation Type: **Private Training Establishment** 

Year: 2014 Fund: Student Achievement Component



| This measure shows the proportion of courses in a given year |  |
|--------------------------------------------------------------|--|
| that are successfully completed.                             |  |



This measure shows the proportion of students in a given year who complete a qualification.



www.tec.govt.nz

This measure shows the proportion of students in a given year who progress to study at a higher level after completing a qualification at levels 1 - 4.



This measure shows the proportion of students in a given year that complete a qualification or re-enrol at the same tertiary education organisation in the following year.













http://www.ipc.ac.nz

Disclaimer: The results in this report are generated from data submitted by Tertiary Education Organisations. While efforts have been made to verify the information, the Tertiary Education Commission does not attest to the accuracy or completeness of the results.





### International Pacific College NZ

Organisation Type: **Private Training Establishment** 

Year: 2014 Fund: Student Achievement Component



This measure shows the proportion of courses in a given year that are successfully completed.



## Completion of **Qualifications**

This measure shows the proportion of students in a given year who complete a qualification.



This measure shows the proportion of students in a given year who progress to study at a higher level after completing a qualifica