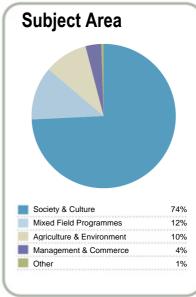

**International Pacific College NZ** 

Organisation Type: **Private Training Establishment** 

Year: 2014 Fund: Student Achievement Component



| This measure shows the proportion of courses in a given year |  |
|--------------------------------------------------------------|--|
| that are successfully completed.                             |  |



This measure shows the proportion of students in a given year who complete a qualification.



www.tec.govt.nz

This measure shows the proportion of students in a given year who progress to study at a higher level after completing a qualification at levels 1 - 4.



This measure shows the proportion of students in a given year that complete a qualification or re-enrol at the same tertiary education organisation in the following year.













http://www.ipc.ac.nz

Disclaimer: The results in this report are generated from data submitted by Tertiary Education Organisations. While efforts have been made to verify the information, the Tertiary Education Commission does not attest to the accuracy or completeness of the results.





### International Pacific College NZ

Organisation Type: **Private Training Establishment** 

Year: 2014 Fund: Student Achievement Component



This measure shows the proportion of courses in a given year that are successfully completed.



## Completion of **Qualifications**

This measure shows the proportion of students in a given year who complete a qualification.



This measure shows the proportion of students in a given year who progress to study at a higher level after completing a qualificati