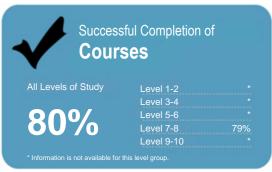

## The Private Training Establishment sector

Year: 2014

Fund: Student Achievement Component

Level 1-2 78% Level 3-4 84% Level 5-6 83% Level 7-8 87%

This measure shows the proportion of courses in a given year that are successfully completed.