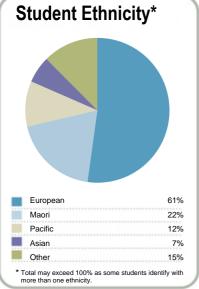

| Student ethnicity* |     | Level of study |     |
|--------------------|-----|----------------|-----|
| European           | 53% | Level 1-2      | 7%  |
| Maori              | 29% | Level 3-4      | 46% |
| Pacific            | 17% | Level 5-6      | 30% |
| Asian              | 9%  | Level 7-8      | 17% |
| Other              | 4%  | Level 9-10     | 0%  |

<sup>\*</sup>Total may exceed 100% as some students identify with more than one ethnicity.

Disclaimer: The results in this report are generated from data submitted by Tertiary Education Organisations. While efforts have been made to verify the information, the Tertiary Education Commission does not attest to the accuracy or completeness of the results.