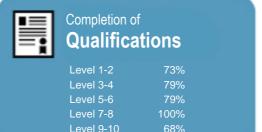

## Completion of **Qualifications**

This measure shows the proportion of students in a given year who complete a qualification.

This measure shows the proportion of students in a given year who progress to study at a higher level after completing a qualification at levels 1 - 4.

This measure shows the proportion of students in a given year who complete a qualification.

This measure shows the proportion of students in a given year who progress to study at a higher level after completing a qualification at levels 1 - 4.