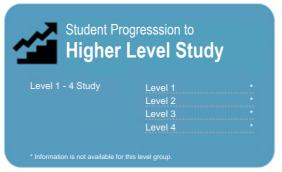

This measure shows the proportion of students in a given year who complete a qualification.

This measure shows the proportion of students in a given year who progress to study at a higher level after completing a qualification at levels 1 - 4.