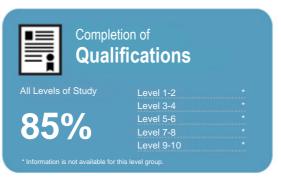

# Completion of **Qualifications**

This measure shows the proportion of students in a given year who complete a qualification.

# Completion of **Qualifications**

This measure shows the proportion of students in a given year who complete a qualification.

This measure shows the proportion of students in a given year who progress to study at a higher level after completing a qualification at levels 1 - 4.