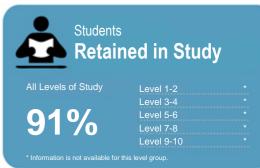

This measure shows the proportion of students in a given year that complete a qualification or re-enrol at the same tertiary education organisation in the following year.