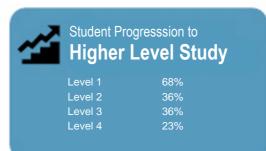

# Completion of **Qualifications**

This measure shows the proportion of students in a given year who complete a qualification.

# Student Progresssion to Higher Level Study

This measure shows the proportion of students in a given year who progress to study at a higher level after completing a qualification at levels 1 - 4.

This measure shows the proportion of students in a given year that complete a qualification or re-enrol at the same tertiary education organisation in the following year.