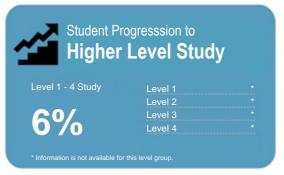

# Student Progresssion to Higher Level Study

This measure shows the proportion of students in a given year who progress to study at a higher level after completing a qualification at levels 1 - 4.

This measure shows the proportion of students in a given year that complete a qualification or re-enrol at the same tertiary education organisation in the following year.

This measure shows the proportion of students in a given year who complete a qualification.

Level 9-10

This measure shows the proportion of students in a given year who progress to study at a higher level after completing a qualification at levels 1 - 4.