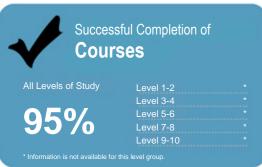

## **Alpha Training Centre**

Organisation Type: **Private Training Establishment**Year: **2014** Fund: **Student Achievement Component** 

This measure shows the proportion of courses in a given year that are successfully completed.

#### The Private Training Establishment sector

Year: 2014

Fund: **Student Achievement Component** 

Level 1-2 Level 3-4 84% Level 5-6 Level 7-8 87%

This measure shows the proportion of courses in a given year that are successfully completed.