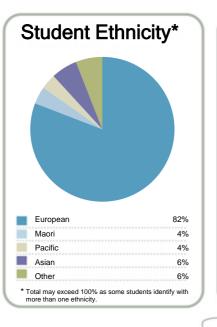

#### Context

Number of students in total: 48,070

27.889 Number of equivalent full-time student places:

| Student ethnicity* |     | Level of study |     |
|--------------------|-----|----------------|-----|
| European           | 53% | Level 1-2      | 6%  |
| Maori              | 29% | Level 3-4      | 47% |
| Pacific            | 18% | Level 5-6      | 30% |
| Asian              | 9%  | Level 7-8      | 16% |
| Other              | 4%  | Level 9-10     | 0%  |

<sup>\*</sup>Total may exceed 100% as some students identify with more than one ethnicity.

Disclaimer: The results in this report are generated from data submitted by Tertiary Education Organisations. While efforts have been made to verify the information, the Tertiary Education Commission does not attest to the accuracy or completeness of the results