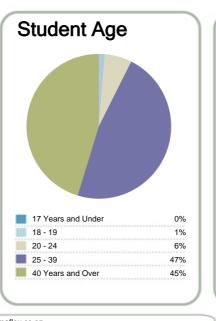

### Context

EFTS\*: 34
Students: 77

Further information about student characteristics may be available on the organisation's website.

\* Number of equivalent full time students.

http://www.aromaflex.co.nz