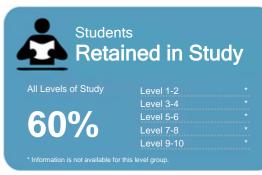

This measure shows the proportion of students in a given year that complete a qualification or re-enrol at the same tertiary education organisation in the following year.