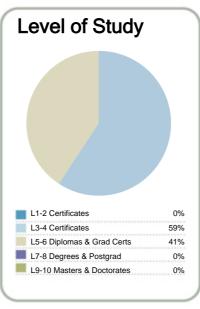

#### Context

Number of students in total: 48,070

27.889 Number of equivalent full-time student places:

| Student ethnicity* |     | Level of study |     |
|--------------------|-----|----------------|-----|
| European           | 53% | Level 1-2      | 6%  |
| Maori              | 29% | Level 3-4      | 47% |
| Pacific            | 18% | Level 5-6      | 30% |
| Asian              | 9%  | Level 7-8      | 16% |
| Other              | 4%  | Level 9-10     | 0%  |