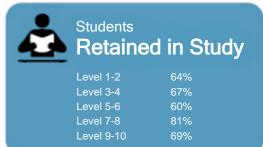

This measure shows the proportion of students in a given year that complete a qualification or re-enrol at the same tertiary education organisation in the following year.