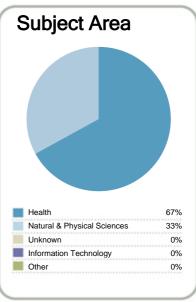

### Context

EFTS\*: 34
Students: 77

Further information about student characteristics may be available on the organisation's website.

\* Number of equivalent full time students.

http://www.aromaflex.co.nz