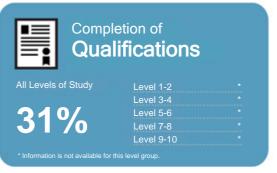

### Completion of **Qualifications**

This measure shows the proportion of students in a given year who complete a qualification.