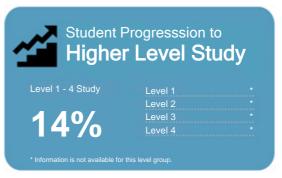

## Student Progresssion to Higher Level Study

This measure shows the proportion of students in a given year who progress to study at a higher level after completing a qualification at levels 1 - 4.

This measure shows the proportion of students in a given year that complete a qualification or re-enrol at the same tertiary education organisation in the following year.