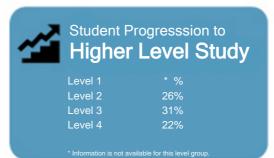

This measure shows the proportion of students in a given year who progress to study at a higher level after completing a qualification at levels 1 - 4.

This measure shows the proportion of students in a given year that complete a qualification or re-enrol at the same tertiary education organisation in the following year.

#### Student Progresssion to Higher Level Study

This measure shows the proportion of students in a given year who progress to study at a higher level after completing a qualification at levels 1 - 4

This measure shows the proportion of students in a given year that complete a qualification or re-enrol at the same tertiary education organisation in the following year

# Student Progresssion to Higher Level Study

This measure shows the proportion of students in a given year who progress to study at a higher level after completing a qualification at levels 1 - 4.

This measure shows the proportion of students in a given year that complete a qualification or re-enrol at the same tertiary education organisation in the following year.

# Student Progresssion to **Higher Level Study**

This measure shows the proportion of students in a given year who progress to study at a higher level after completing a

This measure shows the proportion of students in a given year that complete a qualification or re-enrol at the same tertiary