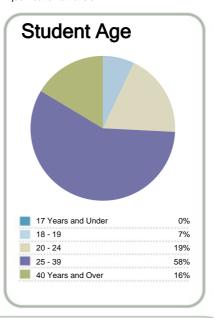

# Context EFTS\*: 35 Students: 53 Further information about student characteristics may be available on the organisation's website.

that are successfully completed.

http://www.etc.ac.nz

Disclaimer: The results in this report are generated from data submitted by Tertiary Education Organisations. While efforts have been made to verify the information, the Tertiary Education Commission does not attest to the accuracy or completeness of the results.