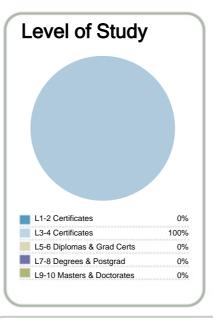

# **English Teaching College**

Organisation Type: **Private Training Establishment**Year: **2012** 

|                     | letion of<br>I <b>lifications</b> |      |
|---------------------|-----------------------------------|------|
| All Levels of Study | Level 1-2                         |      |
|                     | Level 3-4                         | 100% |
| 4000/               | Level 5-6                         |      |
| 100%                | Level 7-8                         |      |
|                     | Level 9-10                        |      |