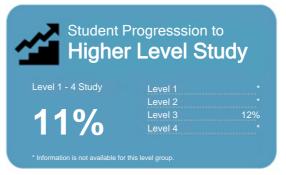

#### Student Progresssion to Higher Level Study

This measure shows the proportion of students in a given year who progress to study at a higher level after completing a qualification at levels 1 - 4

This measure shows the proportion of students in a given year that complete a qualification or re-enrol at the same tertiary education organisation in the following year

# Student Progresssion to Higher Level Study

This measure shows the proportion of students in a given year who progress to study at a higher level after completing a qualification at levels 1 - 4.

This measure shows the proportion of students in a given year that complete a qualification or re-enrol at the same tertiary education organisation in the following year.

# Student Progresssion to **Higher Level Study**

This measure shows the proportion of students in a given year who progress to study at a higher level after completing a

This measure shows the proportion of students in a given year that complete a qualification or re-enrol at the same tertiary