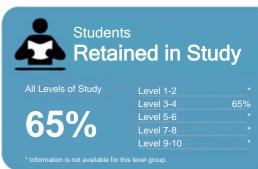

# **English Teaching College**

Organisation Type: **Private Training Establishment**Year: **2012** 

|                     | letion of<br>I <b>lifications</b> |      |
|---------------------|-----------------------------------|------|
| All Levels of Study | Level 1-2                         |      |
|                     | Level 3-4                         | 100% |
| 4000/               | Level 5-6                         |      |
| 100%                | Level 7-8                         |      |
|                     | Level 9-10                        |      |

#### Completion of Qualifications

This measure shows the proportion of students in a given year who complete a qualification.