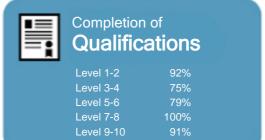

# **English Teaching College**

Organisation Type: **Private Training Establishment**Year: **2012** 

|                     | letion of<br>I <b>lifications</b> |      |
|---------------------|-----------------------------------|------|
| All Levels of Study | Level 1-2                         |      |
|                     | Level 3-4                         | 100% |
| 4000/               | Level 5-6                         |      |
| 100%                | Level 7-8                         |      |
|                     | Level 9-10                        |      |

This measure shows the proportion of students in a given year who complete a qualification.

This measure shows the proportion of students in a given year who progress to study at a higher level after completing a qualification at levels 1 - 4.

#### Completion of Qualifications

This measure shows the proportion of students in a given year who complete a qualification.

# Completion of **Qualifications**

This measure shows the proportion of students in a given year who complete a qualification.

#### Completion of **Qualifications**

This measure shows the proportion of students in a given year who complete a qualification.

This measure shows the proportion of students in a given year who progress to study at a higher level after completing a