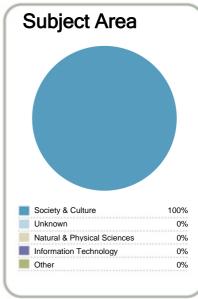

| ontext |  |  |
|--------|--|--|
|        |  |  |

C

Year: 2012

Number of students in total: 48,441

Number of equivalent full- time student places: 27,441

| Student ethnicity* |     | Level of study |     |
|--------------------|-----|----------------|-----|
| European           | 55% | Level 1-2      | 1%  |
| Maori              | 28% | Level 3-4      | 48% |
| Pacific            | 17% | Level 5-6      | 32% |
| Asian              | 8%  | Level 7-8      | 18% |
| Other              | 4%  | Level 9-10     | 0%  |

\*Total may exceed 100% as some students identify with more than one ethnicity.

Disclaimer: The results in this report are generated from data submitted by Tertiary Education Organisations. While efforts have been made to verify the information, the Tertiary Education Commission does not attest to the accuracy or completeness of the results