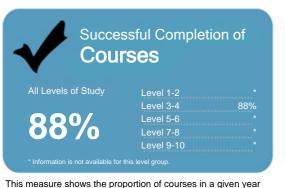

# **English Teaching College**

Organisation Type: **Private Training Establishment**Year: **2012** 

|                     | letion of<br>I <b>lifications</b> |      |
|---------------------|-----------------------------------|------|
| All Levels of Study | Level 1-2                         |      |
|                     | Level 3-4                         | 100% |
| 4000/               | Level 5-6                         |      |
| 100%                | Level 7-8                         |      |
|                     | Level 9-10                        |      |

## **English Teaching College**

Organisation Type: Private Training Establishment Year: 2012

This measure shows the proportion of courses in a given year that are successfully completed.

# **English Teaching College**

Organisation Type: **Private Training Establishment** Year: **2012** 

This measure shows the proportion of courses in a given year that are successfully completed.

# Completion of **Qualifications**

This measure shows the proportion of students in a given year who complete a qualification.

#### Completion of **Qualifications**

This measure shows the proportion of students in a given year who complete a qualification.

This measure shows the proportion of students in a given year who progress to study at a higher level after completing a