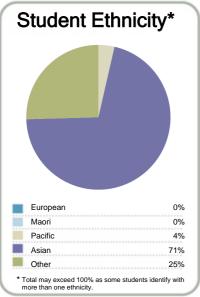

# Context EFTS\*: 35 Students: 53 Further information about student characteristics may be available on the organisation's website.

that are successfully completed.

http://www.etc.ac.nz

Disclaimer: The results in this report are generated from data submitted by Tertiary Education Organisations. While efforts have been made to verify the information, the Tertiary Education Commission does not attest to the accuracy or completeness of the results.