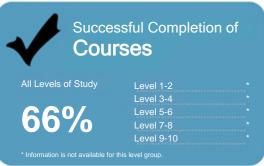

# The Sir Edmund Hillary Outdoor Pursuits

Organisation Type: **Private Training Establishment**Year: **2012** 

This measure shows the proportion of courses in a given year that are successfully completed.

## The Sir Edmund Hillary Outdoor **Pursuits**

Organisation Type: Private Training Establishment Year: 2012

This measure shows the proportion of courses in a given year that are successfully completed.

# The Sir Edmund Hillary Outdoor Pursuits

Organisation Type: **Private Training Establishment** Year: **2012** 

This measure shows the proportion of courses in a given year that are successfully completed.