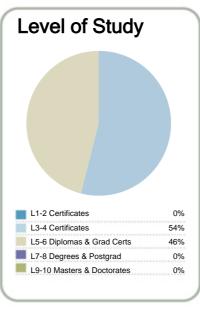

Year: 2012

| Student ethnicity* |     | Level of study |     |
|--------------------|-----|----------------|-----|
| European           | 55% | Level 1-2      | 1%  |
| Maori              | 28% | Level 3-4      | 48% |
| Pacific            | 17% | Level 5-6      | 32% |
| Asian              | 8%  | Level 7-8      | 18% |
| Other              | 4%  | Level 9-10     | 0%  |