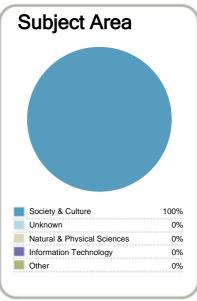

This measure shows the proportion of courses in a given year that are successfully completed.

This measure shows the proportion of courses in a given year who complete a qualification.



This measure shows the proportion of students in a given year who complete a qualification.



This measure shows the proportion of students in a given year who progress to study at a higher level after completing a qualification at levels 1 - 4.



This measure shows the proportion of students in a given year that complete a qualification or re-enrol at the same tertiary education organisation in the following year.

#### Context

EFTS\*: 20
Students: 19

Further information about student characteristics may be available on the organisation's website.

\* Number of equivalent full time students.











Contacts

http://www.opc.org.nz

Disclaimer: The results in this report are generated from data submitted by Tertiary Education Organisations. While efforts have been made to verify the information, the Tertiary Education Commission does not attest to the accuracy or completeness of the results.





## The Sir Edmund Hillary Outdoor **Pursuits**

Organisation Type: Private Training Establishment Year: 2012



This measure shows the proportion of courses in a given year that are successfully completed.



#### Completion of Qualifications

This measure shows the proportion of students in a given year who complete a qualification.



#### Student Progresssion to Higher Level Study

This measure shows the proportion of students in a given year who progress to study at a higher level afte