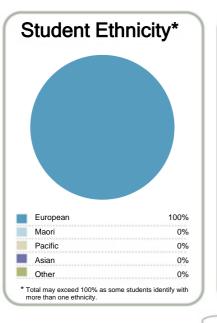

Year: 2012

| Student ethnicity* |     | Level of study |     |
|--------------------|-----|----------------|-----|
| European           | 55% | Level 1-2      | 1%  |
| Maori              | 28% | Level 3-4      | 48% |
| Pacific            | 17% | Level 5-6      | 32% |
| Asian              | 8%  | Level 7-8      | 18% |
| Other              | 4%  | Level 9-10     | 0%  |

\*Total may exceed 100% as some students identify with more than one ethnicity.

Disclaimer: The results in this report are generated from data submitted by Tertiary Education Organisations. While efforts have been made to verify the information, the Tertiary Education Commission does not attest to the accuracy or completeness of the results