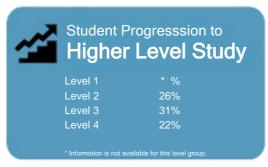

This measure shows the proportion of students in a given year who progress to study at a higher level after completing a qualification at levels 1 - 4.

This measure shows the proportion of students in a given year that complete a qualification or re-enrol at the same tertiary education organisation in the following year.

This measure shows the proportion of courses in a given year who complete a qualification.

This measure shows the proportion of students in a given year who complete a qualification.

This measure shows the proportion of students in a given year who progress to study at a higher level after completing a qualification at levels 1 - 4.

#### Student Progresssion to Higher Level Study

This measure shows the proportion of students in a given year who progress to study at a higher level after completing a qualification at levels 1 - 4.

This measure shows the proportion of students in a given year that complete a qualification or re-enrol at the same tertiary education organisation in the following year.