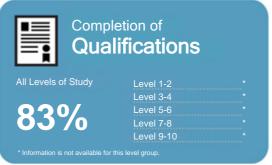

#### Completion of Qualifications

This measure shows the proportion of students in a given year who complete a qualification.

## Completion of **Qualifications**

This measure shows the proportion of students in a given year who complete a qualification.

This measure shows the proportion of students in a given year who progress to study at a higher level after completing a qualification at levels 1 - 4.

#### Completion of **Qualifications**

This measure shows the proportion of students in a given year who complete a qualification.

This measure shows the proportion of students in a given year who progress to study at a higher level after completing a