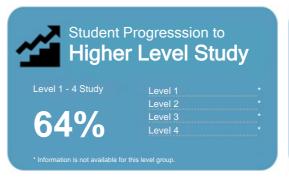

This measure shows the proportion of students in a given year who progress to study at a higher level after completing a qualification at levels 1 - 4.

This measure shows the proportion of students in a given year that complete a qualification or re-enrol at the same tertiary education organisation in the following year.

This measure shows the proportion of courses in a given year who complete a qualification.

This measure shows the proportion of students in a given year who complete a qualification.

This measure shows the proportion of students in a given year who progress to study at a higher level after completing a qualification at levels 1 - 4.

#### Student Progresssion to Higher Level Study

This measure shows the proportion of students in a given year who progress to study at a higher level after completing a qualification at levels 1 - 4.

This measure shows the proportion of students in a given year that complete a qualification or re-enrol at the same tertiary education organisation in the following year.