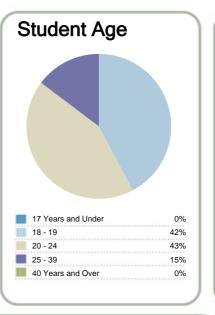

This measure shows the proportion of courses in a given year that are successfully completed.

This measure shows the proportion of courses in a given year who complete a qualification.



This measure shows the proportion of students in a given year who complete a qualification.



This measure shows the proportion of students in a given year who progress to study at a higher level after completing a qualification at levels 1 - 4.



This measure shows the proportion of students in a given year that complete a qualification or re-enrol at the same tertiary education organisation in the following year.

#### Context

EFTS\*: 20
Students: 19

Further information about student characteristics may be available on the organisation's website.

\* Number of equivalent full time students.











Contacts

http://www.opc.org.nz

Disclaimer: The results in this report are generated from data submitted by Tertiary Education Organisations. While efforts have been made to verify the information, the Tertiary Education Commission does not attest to the accuracy or completeness of the results.





## The Sir Edmund Hillary Outdoor **Pursuits**

Organisation Type: Private Training Establishment Year: 2012



This measure shows the proportion of courses in a given year that are successfully completed.



#### Completion of Qualifications

This measure shows the proportion of students in a given year who complete a qualification.



#### Student Progresssion to Higher Level Study

This measure shows the proportion of students in a given year who progress to study at a higher level af