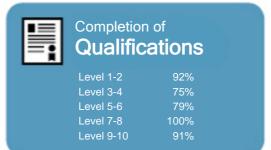

#### Completion of Qualifications

This measure shows the proportion of students in a given year who complete a qualification.

## Completion of **Qualifications**

This measure shows the proportion of students in a given year who complete a qualification.

This measure shows the proportion of students in a given year who progress to study at a higher level after completing a qualification at levels 1 - 4.

#### Completion of **Qualifications**

This measure shows the proportion of students in a given year who complete a qualification.

This measure shows the proportion of students in a given year who progress to study at a higher level after completing a