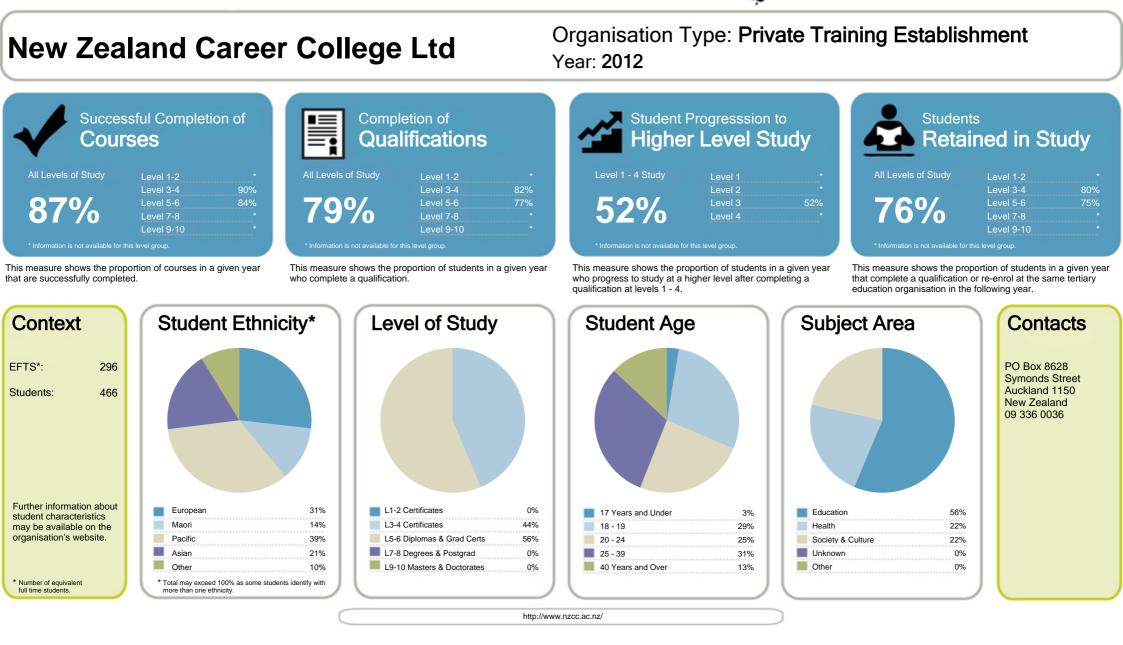

### New Zealand Career College Ltd

Successful Completion of **Courses** 

This measure shows the proportion of courses in a given year

that are successfully completed.

Completion of Qualifications

This measure shows the proportion of students in a given year who complete a qualification.

| Median:                                 | 85%                                                                                                                                                                                                                                                                                                                                                                                                                                                                                                                                                                                                                                                                                                                                          |                                                                                                                                                                                                                                                                                                                                                                                                                                                                                                                                                                            |                                                                                                                                                                                                                                                                                                                                                                                                                                                                                                                                                                       |
|-----------------------------------------|----------------------------------------------------------------------------------------------------------------------------------------------------------------------------------------------------------------------------------------------------------------------------------------------------------------------------------------------------------------------------------------------------------------------------------------------------------------------------------------------------------------------------------------------------------------------------------------------------------------------------------------------------------------------------------------------------------------------------------------------|----------------------------------------------------------------------------------------------------------------------------------------------------------------------------------------------------------------------------------------------------------------------------------------------------------------------------------------------------------------------------------------------------------------------------------------------------------------------------------------------------------------------------------------------------------------------------|-----------------------------------------------------------------------------------------------------------------------------------------------------------------------------------------------------------------------------------------------------------------------------------------------------------------------------------------------------------------------------------------------------------------------------------------------------------------------------------------------------------------------------------------------------------------------|
| ICL Business School                     | 100%                                                                                                                                                                                                                                                                                                                                                                                                                                                                                                                                                                                                                                                                                                                                         | 1                                                                                                                                                                                                                                                                                                                                                                                                                                                                                                                                                                          | Air Ha                                                                                                                                                                                                                                                                                                                                                                                                                                                                                                                                                                |
| Manaakitanga Aotearoa Charitable Trust  | 100%                                                                                                                                                                                                                                                                                                                                                                                                                                                                                                                                                                                                                                                                                                                                         | 1                                                                                                                                                                                                                                                                                                                                                                                                                                                                                                                                                                          | AIS S                                                                                                                                                                                                                                                                                                                                                                                                                                                                                                                                                                 |
| Occupational Safety Management (NZ) Ltd | 100%                                                                                                                                                                                                                                                                                                                                                                                                                                                                                                                                                                                                                                                                                                                                         | 1                                                                                                                                                                                                                                                                                                                                                                                                                                                                                                                                                                          | AME                                                                                                                                                                                                                                                                                                                                                                                                                                                                                                                                                                   |
| Royal Business College Limited          | 100%                                                                                                                                                                                                                                                                                                                                                                                                                                                                                                                                                                                                                                                                                                                                         | 1                                                                                                                                                                                                                                                                                                                                                                                                                                                                                                                                                                          | Anim                                                                                                                                                                                                                                                                                                                                                                                                                                                                                                                                                                  |
| Techtorium NZ Institute of IT Ltd       | 100%                                                                                                                                                                                                                                                                                                                                                                                                                                                                                                                                                                                                                                                                                                                                         | 1                                                                                                                                                                                                                                                                                                                                                                                                                                                                                                                                                                          | Arom                                                                                                                                                                                                                                                                                                                                                                                                                                                                                                                                                                  |
| The Film School                         | 100%                                                                                                                                                                                                                                                                                                                                                                                                                                                                                                                                                                                                                                                                                                                                         | 1                                                                                                                                                                                                                                                                                                                                                                                                                                                                                                                                                                          | Care                                                                                                                                                                                                                                                                                                                                                                                                                                                                                                                                                                  |
| Good Shepherd College - Te Hepara Pai   | 99%                                                                                                                                                                                                                                                                                                                                                                                                                                                                                                                                                                                                                                                                                                                                          | 1                                                                                                                                                                                                                                                                                                                                                                                                                                                                                                                                                                          | Colle                                                                                                                                                                                                                                                                                                                                                                                                                                                                                                                                                                 |
| Ardmore Flying School                   | 99%                                                                                                                                                                                                                                                                                                                                                                                                                                                                                                                                                                                                                                                                                                                                          | 1                                                                                                                                                                                                                                                                                                                                                                                                                                                                                                                                                                          | Eastv                                                                                                                                                                                                                                                                                                                                                                                                                                                                                                                                                                 |
| Waikato Institute of Education          | 98%                                                                                                                                                                                                                                                                                                                                                                                                                                                                                                                                                                                                                                                                                                                                          | 1                                                                                                                                                                                                                                                                                                                                                                                                                                                                                                                                                                          | EDEN                                                                                                                                                                                                                                                                                                                                                                                                                                                                                                                                                                  |
| North Shore Language School             | 98%                                                                                                                                                                                                                                                                                                                                                                                                                                                                                                                                                                                                                                                                                                                                          | 1                                                                                                                                                                                                                                                                                                                                                                                                                                                                                                                                                                          | Engli                                                                                                                                                                                                                                                                                                                                                                                                                                                                                                                                                                 |
| Air Hawke's Bay Ltd                     | 98%                                                                                                                                                                                                                                                                                                                                                                                                                                                                                                                                                                                                                                                                                                                                          | 1                                                                                                                                                                                                                                                                                                                                                                                                                                                                                                                                                                          | Hung                                                                                                                                                                                                                                                                                                                                                                                                                                                                                                                                                                  |
| New Zealand College of Chiropractic     | 98%                                                                                                                                                                                                                                                                                                                                                                                                                                                                                                                                                                                                                                                                                                                                          | 1                                                                                                                                                                                                                                                                                                                                                                                                                                                                                                                                                                          | Interr                                                                                                                                                                                                                                                                                                                                                                                                                                                                                                                                                                |
| NZ School of Outdoor Studies Limited    | 97%                                                                                                                                                                                                                                                                                                                                                                                                                                                                                                                                                                                                                                                                                                                                          | 1                                                                                                                                                                                                                                                                                                                                                                                                                                                                                                                                                                          | Mana                                                                                                                                                                                                                                                                                                                                                                                                                                                                                                                                                                  |
| Literacy Aotearoa                       | 96%                                                                                                                                                                                                                                                                                                                                                                                                                                                                                                                                                                                                                                                                                                                                          | 1                                                                                                                                                                                                                                                                                                                                                                                                                                                                                                                                                                          | New                                                                                                                                                                                                                                                                                                                                                                                                                                                                                                                                                                   |
| Peter Minturn (NZ) Goldsmith School     | 96%                                                                                                                                                                                                                                                                                                                                                                                                                                                                                                                                                                                                                                                                                                                                          | 1                                                                                                                                                                                                                                                                                                                                                                                                                                                                                                                                                                          | New                                                                                                                                                                                                                                                                                                                                                                                                                                                                                                                                                                   |
| HLC                                     | 96%                                                                                                                                                                                                                                                                                                                                                                                                                                                                                                                                                                                                                                                                                                                                          | 1                                                                                                                                                                                                                                                                                                                                                                                                                                                                                                                                                                          | New                                                                                                                                                                                                                                                                                                                                                                                                                                                                                                                                                                   |
| Alpha Training Centre                   | 96%                                                                                                                                                                                                                                                                                                                                                                                                                                                                                                                                                                                                                                                                                                                                          | 1                                                                                                                                                                                                                                                                                                                                                                                                                                                                                                                                                                          | NZ C                                                                                                                                                                                                                                                                                                                                                                                                                                                                                                                                                                  |
| South Pacific Bible College             | 96%                                                                                                                                                                                                                                                                                                                                                                                                                                                                                                                                                                                                                                                                                                                                          | 1                                                                                                                                                                                                                                                                                                                                                                                                                                                                                                                                                                          | NZ S                                                                                                                                                                                                                                                                                                                                                                                                                                                                                                                                                                  |
| Pacific Int Hotel Management School Ltd | 95%                                                                                                                                                                                                                                                                                                                                                                                                                                                                                                                                                                                                                                                                                                                                          | 1                                                                                                                                                                                                                                                                                                                                                                                                                                                                                                                                                                          | Quan                                                                                                                                                                                                                                                                                                                                                                                                                                                                                                                                                                  |
| The Hairdressing College                | 95%                                                                                                                                                                                                                                                                                                                                                                                                                                                                                                                                                                                                                                                                                                                                          | 1                                                                                                                                                                                                                                                                                                                                                                                                                                                                                                                                                                          | Quan                                                                                                                                                                                                                                                                                                                                                                                                                                                                                                                                                                  |
| Quantum Education Group ES Ltd          | 95%                                                                                                                                                                                                                                                                                                                                                                                                                                                                                                                                                                                                                                                                                                                                          | 1                                                                                                                                                                                                                                                                                                                                                                                                                                                                                                                                                                          | South                                                                                                                                                                                                                                                                                                                                                                                                                                                                                                                                                                 |
|                                         | ICL Business School         Manaakitanga Aotearoa Charitable Trust         Occupational Safety Management (NZ) Ltd         Royal Business College Limited         Techtorium NZ Institute of IT Ltd         The Film School         Good Shepherd College - Te Hepara Pai         Ardmore Flying School         Waikato Institute of Education         North Shore Language School         Air Hawke's Bay Ltd         New Zealand College of Chiropractic         NZ School of Outdoor Studies Limited         Literacy Aotearoa         Peter Minturn (NZ) Goldsmith School         HLC         Alpha Training Centre         South Pacific Bible College         Pacific Int Hotel Management School Ltd         The Hairdressing College | ICL Business School100%Manaakitanga Aotearoa Charitable Trust100%Occupational Safety Management (NZ) Ltd100%Royal Business College Limited100%Techtorium NZ Institute of IT Ltd100%Good Shepherd College - Te Hepara Pai99%Ardmore Flying School99%Waikato Institute of Education98%North Shore Language School98%Air Hawke's Bay Ltd98%New Zealand College of Chiropractic98%NZ School of Outdoor Studies Limited97%Literacy Aotearoa96%HLC96%Alpha Training Centre96%South Pacific Bible College96%Pacific Int Hotel Management School Ltd95%The Hairdressing College95% | ICL Business School100%1Manaakitanga Aotearoa Charitable Trust100%1Occupational Safety Management (NZ) Ltd100%1Royal Business College Limited100%1Techtorium NZ Institute of IT Ltd100%1Good Shepherd College - Te Hepara Pai99%1Ardmore Flying School99%1Waikato Institute of Education98%1North Shore Language School98%1New Zealand College of Chiropractic98%1NZ School of Outdoor Studies Limited97%1Literacy Aotearoa96%1HLC96%1Alpha Training Centre96%1South Pacific Bible College96%1Pacific Int Hotel Management School Ltd95%1The Hairdressing College95%1 |

|   | 1                                        | Median: 82% |
|---|------------------------------------------|-------------|
| 1 | Air Hawke's Bay Ltd                      | 100%        |
| 1 | AIS St Helens                            | 100%        |
| 1 | AMES Training and Resource Centre Ltd    | 100%        |
| 1 | Animation College New Zealand Limited    | 100%        |
| 1 | Aromaflex Academy                        | 100%        |
| 1 | Carey Baptist College                    | 100%        |
| 1 | College of Law NZ                        | 100%        |
| 1 | Eastwest Coll of Intercultural Studies   | 100%        |
| 1 | EDENZ Colleges Ltd                       | 100%        |
| 1 | English Teaching College                 | 100%        |
| 1 | Hungry Creek Art and Crafts School       | 100%        |
| 1 | International College of Camille         | 100%        |
| 1 | Manaakitanga Aotearoa Charitable Trust   | 100%        |
| 1 | New Zealand College of Chiropractic      | 100%        |
| 1 | New Zealand Management Academies         | 100%        |
| 1 | New Zealand Tertiary College Limited     | 100%        |
| 1 | NZ College of Massage                    | 100%        |
| 1 | NZ School of Acupuncture & TCM           | 100%        |
| 1 | Quantum Education Group ES Ltd           | 100%        |
| 1 | Quantum Education Group QT Limited       | 100%        |
| 1 | South Pacific College of Natural Medicin | 100%        |

#### Organisation Type: **Private Training Establishment** Year: **2012**

Median: 23%

This measure shows the proportion of students in a given year who progress to study at a higher level after completing a qualification at levels 1 - 4.

| 1  | Hungry Creek Art and Crafts School      | 100% |
|----|-----------------------------------------|------|
| 2  | NZ School of Outdoor Studies Limited    | 89%  |
| 3  | Yoobee School of Design.                | 81%  |
| 4  | Peter Minturn (NZ) Goldsmith School     | 70%  |
| 5  | Manaakitanga Aotearoa Charitable Trust  | 69%  |
| 6  | Kyrewood Equestrian Centre Limited      | 67%  |
| 6  | New Zealand College of Chinese Medicine | 67%  |
| 6  | Whitecliffe College of Arts and Design  | 67%  |
| 9  | Raffles College of Design and Commerce  | 64%  |
| 10 | Faith Bible College                     | 64%  |
| 10 | The Sir Edmund Hillary Outdoor Pursuits | 64%  |
| 12 | Martin-Hautus                           | 63%  |
| 12 | Palmerston North School of Design Ltd   | 63%  |
| 14 | Tipu Ora                                | 60%  |
| 15 | The Learning Connexion Limited          | 59%  |
| 16 | Action Adventure                        | 54%  |
| 17 | New Zealand Career College Ltd          | 52%  |
| 18 | New Zealand Management Academies        | 52%  |
| 19 | Alphacrucis Limited                     | 50%  |
| 19 | Pacific Training Institute (PTI)        | 50%  |
| 21 | Rapu Ki Rua Institute                   | 47%  |

This measure shows the proportion of students in a given year that complete a qualification or re-enrol at the same tertiary education organisation in the following year.

Median: 77%

| )% | 1  | EDENZ Colleges Ltd                       | 100% |
|----|----|------------------------------------------|------|
| 9% | 1  | Evolution School of Holistic Therapies   | 100% |
| %  | 1  | Manaakitanga Aotearoa Charitable Trust   | 100% |
| )% | 1  | North Shore Language School              | 100% |
| 9% | 1  | NZ School of Outdoor Studies Limited     | 100% |
| %  | 1  | Peter Minturn (NZ) Goldsmith School      | 100% |
| %  | 1  | Solomon Group                            | 100% |
| %  | 8  | Elliott Hairdressing Training Centre Ltd | 99%  |
| %  | 9  | Mr Barber Training Centre                | 97%  |
| %  | 10 | College of Law NZ                        | 97%  |
| %  | 11 | Institute of Professional Legal Studies  | 97%  |
| 8% | 12 | Te Wananga Whare Tapere O Takitimu       | 97%  |
| 8% | 13 | New Zealand College of Chiropractic      | 96%  |
| )% | 14 | Pathways Bible and Mission College       | 95%  |
| 9% | 14 | The Sir Edmund Hillary Outdoor Pursuits  | 95%  |
| %  | 16 | NZ Inst of Electrolysis & Beauty Therapy | 94%  |
| 2% | 17 | Ardmore Flying School                    | 93%  |
| 2% | 17 | Trinity Methodist Theological College    | 93%  |
| )% | 19 | New Zealand School of Radio Limited      | 92%  |
| )% | 20 | Academy of Diving Trust                  | 92%  |
| %  | 21 | The Hairdressing College                 | 91%  |
|    |    |                                          |      |

### New Zealand Career College Ltd

Madian, 050/

Successful Completion of **Courses** 

This measure shows the proportion of courses in a given year that are successfully completed.

|    |                                          | Median: | 85% |    |    |
|----|------------------------------------------|---------|-----|----|----|
| 22 | EDENZ Colleges Ltd                       |         | 95% | 1  | Т  |
| 23 | Travel Careers & Training Limited        |         | 94% | 1  | Т  |
| 24 | Mr Barber Training Centre                |         | 94% | 1  | Т  |
| 25 | South Seas Film & Television School Ltd  |         | 94% | 1  | W  |
| 26 | Waikato School of Hairdressing Limited   |         | 93% | 1  | W  |
| 27 | Vineyard College                         |         | 93% | 27 | Т  |
| 28 | Tectra Limited                           |         | 93% | 28 | Т  |
| 29 | Institute of Professional Legal Studies  |         | 93% | 29 | A  |
| 30 | Quantum Education Group QT Limited       |         | 93% | 30 | K  |
| 31 | Sir George Seymour College               |         | 93% | 31 | Т  |
| 32 | School of Business Ltd                   |         | 93% | 32 | V  |
| 33 | Faith Bible College                      |         | 93% | 33 | La |
| 34 | Blueprint for Learning                   |         | 93% | 34 | Ν  |
| 35 | Kyrewood Equestrian Centre Limited       |         | 93% | 35 | W  |
| 36 | Evolution School of Holistic Therapies   |         | 93% | 36 | P  |
| 37 | Construction Trade Training Unit         |         | 93% | 37 | Т  |
| 38 | Martin-Hautus                            |         | 92% | 38 | н  |
| 39 | NZ Inst of Electrolysis & Beauty Therapy |         | 92% | 39 | Q  |
| 40 | Servilles Academy Limited                |         | 92% | 40 | A  |
| 41 | Lifeway College                          |         | 92% | 41 | s  |
| 42 | New Zealand Training Centre              |         | 91% | 42 | Т  |

Completion of Qualifications

This measure shows the proportion of students in a given year who complete a qualification.

Median: 82%

|    | Median:                                  | 82%  |
|----|------------------------------------------|------|
| 1  | Te Tari Puna Ora O Aotearoa/NZ Childcare | 100% |
| 1  | Te Wananga Whare Tapere O Takitimu       | 100% |
| 1  | The Learning Connexion Limited           | 100% |
| 1  | Wellpark College                         | 100% |
| 1  | Whitecliffe College of Arts and Design   | 100% |
| 27 | Tectra Limited                           | 98%  |
| 28 | The Film School                          | 98%  |
| 29 | Airways Training Centre                  | 98%  |
| 30 | Kyrewood Equestrian Centre Limited       | 97%  |
| 31 | Techtorium NZ Institute of IT Ltd        | 97%  |
| 32 | Vineyard College                         | 97%  |
| 33 | Laidlaw College Incorporated             | 97%  |
| 34 | NZ School of Outdoor Studies Limited     | 97%  |
| 35 | Waikato Institute for Leisure and Sport  | 96%  |
| 36 | Polyethnic Institute of Studies          | 96%  |
| 37 | The College of Future Learning NZ Ltd    | 96%  |
| 38 | HLC                                      | 96%  |
| 39 | Quantum Education Group Limited          | 95%  |
| 40 | Academy of Diving Trust                  | 95%  |
| 41 | Sir George Seymour College               | 95%  |
| 42 | Travel Careers & Training Limited        | 95%  |
|    |                                          |      |

#### Organisation Type: **Private Training Establishment** Year: **2012**

This measure shows the proportion of students in a given year who progress to study at a higher level after completing a qualification at levels 1 - 4.

|    |                                        | Median: | 23% |    |       |
|----|----------------------------------------|---------|-----|----|-------|
| 22 | The College of Future Learning NZ Ltd  |         | 47% | 22 | New   |
| 23 | Ministry Training College of NZ        |         | 46% | 23 | Quee  |
| 24 | Computer Power (NZ) Ltd (Spherion)     |         | 44% | 24 | Pors  |
| 24 | Naturopathic College of New Zealand    |         | 44% | 25 | Te Ta |
| 26 | Ellipse Institute                      |         | 44% | 26 | The   |
| 27 | Design and Arts College of NZ Ltd      |         | 44% | 27 | Rang  |
| 28 | Waikato School of Hairdressing Limited |         | 43% | 28 | Faith |
| 29 | Excel Ministries - Performing Arts     |         | 43% | 28 | Lifew |
| 30 | Te Roopu A Iwi o Te Arawa              |         | 43% | 30 | Whiti |
| 31 | Sir George Seymour College             |         | 42% | 31 | Sir G |
| 32 | The NZ School of Travel & Tourism      |         | 42% | 32 | The   |
| 33 | The Hairdressing College               |         | 41% | 33 | AME   |
| 34 | Workforce Development Limited          |         | 41% | 34 | Hair  |
| 35 | International Travel College of NZ     |         | 41% | 35 | Anim  |
| 36 | New Zealand Tertiary College Limited   |         | 40% | 36 | Peop  |
| 37 | The Cut Above Academy Limited          |         | 39% | 37 | MSL   |
| 38 | New Zealand Welding School             |         | 39% | 38 | New   |
| 39 | Academy Group (NZ) Limited             |         | 38% | 39 | Blue  |
| 40 | Te Wananga Takiura                     |         | 37% | 40 | Trav  |
| 41 | Mara Marketing Limited                 |         | 35% | 41 | Sout  |
| 42 | Servilles Academy Limited              |         | 35% | 42 | New   |
|    |                                        |         |     |    |       |

This measure shows the proportion of students in a given year that complete a qualification or re-enrol at the same tertiary education organisation in the following year.

|    |                                          | Median: | 77% |
|----|------------------------------------------|---------|-----|
| 22 | New Zealand Training Centre              |         | 91% |
| 23 | Queenstown Resort College                |         | 90% |
| 24 | Porse ECE Training (NZ) Limited          |         | 90% |
| 25 | Te Tari Puna Ora O Aotearoa/NZ Childcare |         | 90% |
| 26 | The Film School                          |         | 90% |
| 27 | Rangi Ruru Early Childhood College       |         | 89% |
| 28 | Faith Bible College                      |         | 89% |
| 28 | Lifeway College                          |         | 89% |
| 30 | Whitireia New Zealand Limited            |         | 89% |
| 31 | Sir George Seymour College               |         | 88% |
| 32 | The College of Future Learning NZ Ltd    |         | 88% |
| 33 | AMES Training and Resource Centre Ltd    |         | 87% |
| 34 | Hair to Train                            |         | 87% |
| 35 | Animation College New Zealand Limited    |         | 87% |
| 36 | People Potential Limited                 |         | 86% |
| 37 | MSL Training Ltd                         |         | 86% |
| 38 | New Zealand Tertiary College Limited     |         | 86% |
| 39 | Blueprint for Learning                   |         | 86% |
| 40 | Travel Careers & Training Limited        |         | 86% |
| 41 | South Seas Film & Television School Ltd  |         | 85% |
| 42 | New Zealand College of Chinese Medicine  |         | 85% |
|    |                                          |         |     |