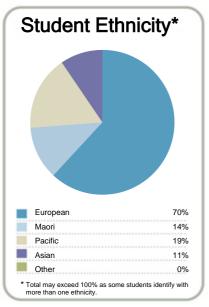

| C | O | n | t | е | X | t |
|---|---|---|---|---|---|---|
| _ | _ | • | • | _ |   | • |

Year: 2011

Number of students in total: 53,363 Number of equivalent full- time student places: 28,473

| Student ethnicity* |     | Level of study |     |
|--------------------|-----|----------------|-----|
| European           | 52% | Level 1-2      | 1%  |
| Maori              | 28% | Level 3-4      | 52% |
| Pacific            | 16% | Level 5-6      | 29% |
| Asian              | 11% | Level 7-8      | 17% |
| Other              | 3%  | Level 9-10     | 0%  |

\*Total may exceed 100% as some students identify with more than one ethnicity.

Disclaimer: The results in this report are generated from data submitted by Tertiary Education Organisations. While efforts have been made to verify the information, the Tertiary Education Commission does not attest to the accuracy or completeness of the results