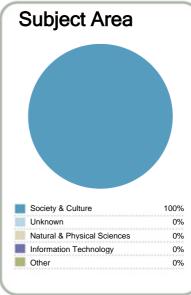

| C | O | n | t | е | X | t |
|---|---|---|---|---|---|---|
| _ | _ | • | • | _ |   | • |

Year: 2011

Number of students in total: 53,363 Number of equivalent full- time student places: 28,473

| Student ethnicity* |     | Level of study |     |
|--------------------|-----|----------------|-----|
| European           | 52% | Level 1-2      | 1%  |
| Maori              | 28% | Level 3-4      | 52% |
| Pacific            | 16% | Level 5-6      | 29% |
| Asian              | 11% | Level 7-8      | 17% |
| Other              | 3%  | Level 9-10     | 0%  |