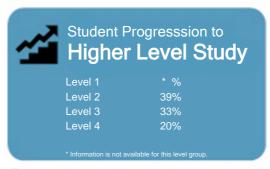

This measure shows the proportion of students in a given year who progress to study at a higher level after completing a qualification at levels 1 - 4.

This measure shows the proportion of students in a given year that complete a qualification or re-enrol at the same tertiary education organisation in the following year.