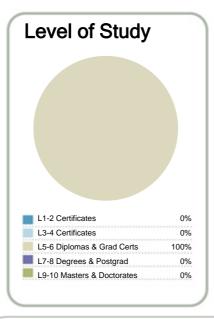

| C | O | n | t | е | X | t |
|---|---|---|---|---|---|---|
| _ | _ | • | • | _ |   | • |

Year: 2011

Number of students in total: 53,363 Number of equivalent full- time student places: 28,473

| Student ethnicity* |     | Level of study |     |
|--------------------|-----|----------------|-----|
| European           | 52% | Level 1-2      | 1%  |
| Maori              | 28% | Level 3-4      | 52% |
| Pacific            | 16% | Level 5-6      | 29% |
| Asian              | 11% | Level 7-8      | 17% |
| Other              | 3%  | Level 9-10     | 0%  |