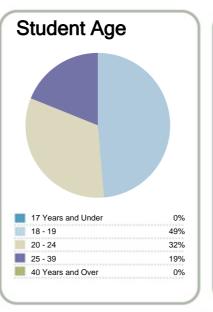

18:29





## **Pathways Bible and Mission College**

Organisation Type: Private Training Establishment Year: 2011



This measure shows the proportion of courses in a given year

This measure shows the proportion of students in a given year who complete a qualification.



This measure shows the proportion of students in a given year who progress to study at a higher level after completing a qualification at levels 1 - 4.



This measure shows the proportion of students in a given year that complete a qualification or re-enrol at the same tertiary education organisation in the following year.

### Context EFTS\*: 18 Students: 20 Further information about student characteristics may be available on the organisation's website. \* Number of equivalent

that are successfully completed.











http://www.pathways.ac.nz

Disclaimer: The results in this report are generated from data submitted by Tertiary Education Organisations. While efforts have been made to verify the information, the Tertiary Education Commission does not attest to the accuracy or completeness of the results

Cutoff Type: Closed Date Effective: 27 July, 2012 Date/Time Created: 10/09/2012 - 18:29

full time students





### **Pathways Bible and Mission College**

Organisation Type: Private Training Establishment

Year: 2011



This measure shows the proportion of courses in a given year that are successfully completed.



#### Completion of Qualifications

This measure shows the proportion of students in a given year who complete a qualification.



This measure shows the proportion of students in a giv