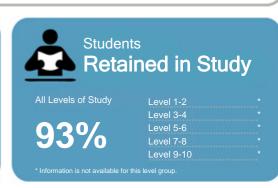

### Context EFTS\*: 18 Students: 20 Further information about student characteristics may be available on the organisation's website. \* Number of equivalent

that are successfully completed.

http://www.pathways.ac.nz