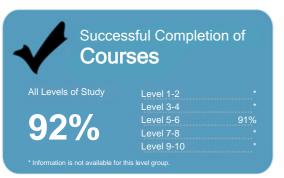

# North Shore International Academy (NSIA)

Organisation Type: **Private Training Establishment** Year: **2011** 

This measure shows the proportion of courses in a given year that are successfully completed.

## Completion of **Qualifications**

This measure shows the proportion of students in a given year who complete a qualification.

This measure shows the proportion of students in a given year who progress to study at a higher level after completing a qualification at levels 1 - 4.

## **North Shore International Academy** (NSIA)

Organisation Type: Private Training Establishment Year: 2011

This measure shows the proportion of courses in a given year

|                     | letion of<br>lifications |     |
|---------------------|--------------------------|-----|
| All Levels of Study | Level 1-2                |     |
|                     | Level 3-4                |     |
| C20/                | Level 5-6                | 55% |
| 63%                 | Level 7-8                |     |
|                     | Level 9-10               |     |