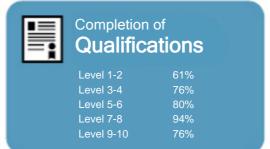

## Completion of **Qualifications**

This measure shows the proportion of students in a given year who complete a qualification.

This measure shows the proportion of students in a given year who progress to study at a higher level after completing a qualification at levels 1 - 4.

#### Completion of Qualifications

This measure shows the proportion of students in a given year who complete a qualification.

This measure shows the proportion of students in a given year who progress to study at a higher level after completing a