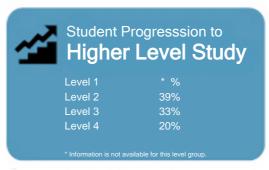

This measure shows the proportion of students in a given year who complete a qualification.

This measure shows the proportion of students in a given year who progress to study at a higher level after completing a qualification at levels 1 - 4.