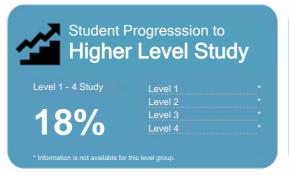

# North Shore International Academy (NSIA)

Organisation Type: **Private Training Establishment** Year: **2011** 

This measure shows the proportion of courses in a given year that are successfully completed.

## Completion of **Qualifications**

This measure shows the proportion of students in a given year who complete a qualification.

This measure shows the proportion of students in a given year who progress to study at a higher level after completing a qualification at levels 1 - 4.