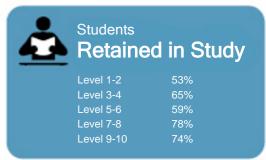

This measure shows the proportion of students in a given year that complete a qualification or re-enrol at the same tertiary education organisation in the following year.