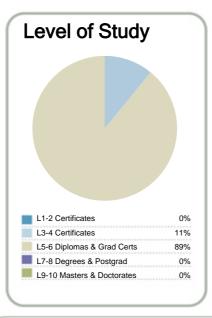

| Number of equivalent full- time student places: | 28,473 |
|-------------------------------------------------|--------|
|-------------------------------------------------|--------|

| Student ethnicity* |     | Level of study |     |
|--------------------|-----|----------------|-----|
| European           | 52% | Level 1-2      | 1%  |
| Maori              | 28% | Level 3-4      | 52% |
| Pacific            | 16% | Level 5-6      | 29% |
| Asian              | 11% | Level 7-8      | 17% |
| Other              | 3%  | Level 9-10     | 0%  |