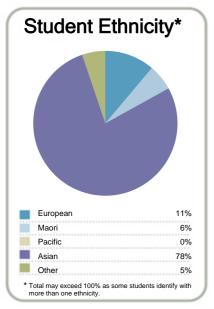

| Number of equivalent full- time student places: | 28,473 |
|-------------------------------------------------|--------|
|-------------------------------------------------|--------|

| Student ethnicity* |     | Level of study |     |
|--------------------|-----|----------------|-----|
| European           | 52% | Level 1-2      | 1%  |
| Maori              | 28% | Level 3-4      | 52% |
| Pacific            | 16% | Level 5-6      | 29% |
| Asian              | 11% | Level 7-8      | 17% |
| Other              | 3%  | Level 9-10     | 0%  |

\*Total may exceed 100% as some students identify with more than one ethnicity.

Disclaimer: The results in this report are generated from data submitted by Tertiary Education Organisations. While efforts have been made to verify the information, the Tertiary Education Commission does not attest to the accuracy or completeness of the results