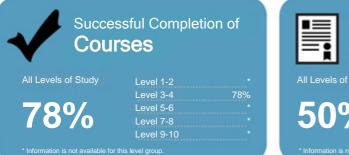

### **Construction Trade Training Unit**

This measure shows the proportion of courses in a given year that are successfully completed.

Completion of Qualifications All Levels of Study Level 1-2 Level 3-4 Level 3-4 Level 5-6 Level 7-8 Level 9-10

This measure shows the proportion of students in a given year who complete a qualification.

This measure shows the proportion of students in a given year who progress to study at a higher level after completing a qualification at levels 1 - 4.