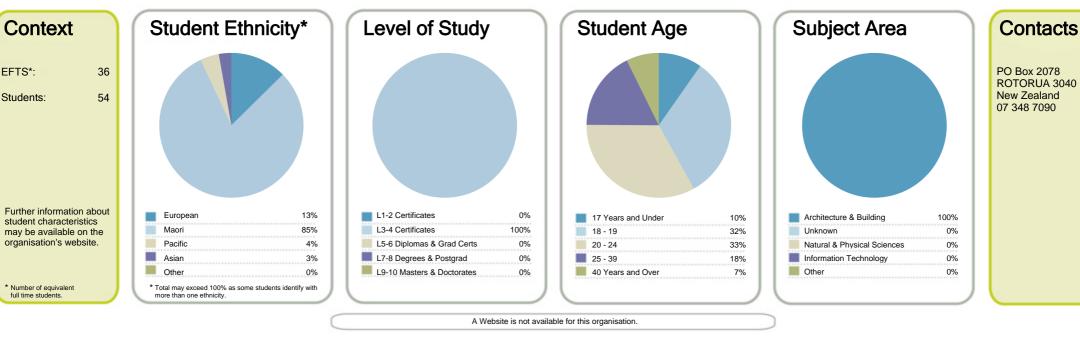

| Number of students in to                    | 53,363<br>28,473 |                |        |
|---------------------------------------------|------------------|----------------|--------|
| Number of equivalent ful Student ethnicity* | i- unie s        | Level of study | 20,475 |
| European                                    | 52%              | Level 1-2      | 1%     |
| Maori                                       | 28%              | Level 3-4      | 52%    |
| Pacific                                     | 16%              | Level 5-6      | 29%    |
| Asian                                       | 11%              | Level 7-8      | 17%    |
| Other                                       | 3%               | Level 9-10     | 0%     |

\*Total may exceed 100% as some students identify with more than one ethnicity.