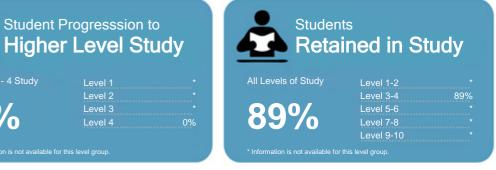

This measure shows the proportion of students in a given year who complete a qualification.

This measure shows the proportion of students in a given year who progress to study at a higher level after completing a qualification at levels 1 - 4.

www.tec.govt.nz

This measure shows the proportion of students in a given year that complete a qualification or re-enrol at the same tertiary education organisation in the following year.