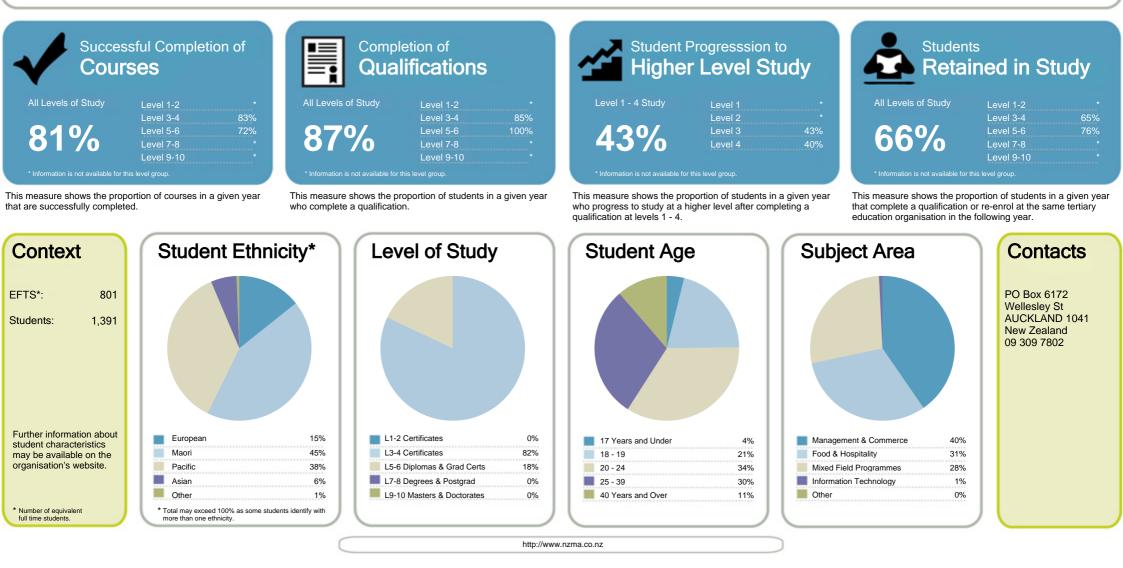

#### Year: 2010

|                                                                                                                                  | Successful Co<br>Courses                                                                                                                                                                                                   | mpletion of                                                                                                                                                                                                                     |                                                                                                                   | Completion<br>Qualifica                                                                                            |                                                                                                                                                                                                                                                                                                                                                                                                                                                                                                                                                                                                                                                                                                                                                                                                                                                                                                                                                                                                                                                                                                                                                                                                                                                                                                                                                                                                                                                                                                                                                                                                                                                                                                                                                                                                                                                                                                                                                                                                                                                                                                                                  |                                                                                                                                                                                                                | dent Proo<br><b>gher L</b>                                                  |                          |                                                                                |                                                                                       | itudents<br><b>Retaine</b>                                | d in Stud                                                      |
|----------------------------------------------------------------------------------------------------------------------------------|----------------------------------------------------------------------------------------------------------------------------------------------------------------------------------------------------------------------------|---------------------------------------------------------------------------------------------------------------------------------------------------------------------------------------------------------------------------------|-------------------------------------------------------------------------------------------------------------------|--------------------------------------------------------------------------------------------------------------------|----------------------------------------------------------------------------------------------------------------------------------------------------------------------------------------------------------------------------------------------------------------------------------------------------------------------------------------------------------------------------------------------------------------------------------------------------------------------------------------------------------------------------------------------------------------------------------------------------------------------------------------------------------------------------------------------------------------------------------------------------------------------------------------------------------------------------------------------------------------------------------------------------------------------------------------------------------------------------------------------------------------------------------------------------------------------------------------------------------------------------------------------------------------------------------------------------------------------------------------------------------------------------------------------------------------------------------------------------------------------------------------------------------------------------------------------------------------------------------------------------------------------------------------------------------------------------------------------------------------------------------------------------------------------------------------------------------------------------------------------------------------------------------------------------------------------------------------------------------------------------------------------------------------------------------------------------------------------------------------------------------------------------------------------------------------------------------------------------------------------------------|----------------------------------------------------------------------------------------------------------------------------------------------------------------------------------------------------------------|-----------------------------------------------------------------------------|--------------------------|--------------------------------------------------------------------------------|---------------------------------------------------------------------------------------|-----------------------------------------------------------|----------------------------------------------------------------|
|                                                                                                                                  | Level 1-2<br>Level 3-4<br>Level 5-6<br>Level 7-8                                                                                                                                                                           | 81%<br>76%<br>77%<br>84%                                                                                                                                                                                                        |                                                                                                                   | Level 1-2<br>Level 3-4<br>Level 5-6<br>Level 7-8<br>Level 9-10                                                     | 88%<br>71%<br>77%<br>84%<br>88%                                                                                                                                                                                                                                                                                                                                                                                                                                                                                                                                                                                                                                                                                                                                                                                                                                                                                                                                                                                                                                                                                                                                                                                                                                                                                                                                                                                                                                                                                                                                                                                                                                                                                                                                                                                                                                                                                                                                                                                                                                                                                                  | Level<br>Level<br>Level<br>Level                                                                                                                                                                               | 2<br> 3                                                                     | * %<br>13%<br>34%<br>20% |                                                                                | L                                                                                     | evel 1-2<br>evel 3-4<br>evel 5-6<br>evel 7-8<br>evel 9-10 | 92%<br>58%<br>68%<br>74%<br>75%                                |
| is measure                                                                                                                       | e shows the proportion o                                                                                                                                                                                                   | f courses in a given                                                                                                                                                                                                            | This measur                                                                                                       | e shows the proportio                                                                                              | a of students in a since                                                                                                                                                                                                                                                                                                                                                                                                                                                                                                                                                                                                                                                                                                                                                                                                                                                                                                                                                                                                                                                                                                                                                                                                                                                                                                                                                                                                                                                                                                                                                                                                                                                                                                                                                                                                                                                                                                                                                                                                                                                                                                         | This measure shows                                                                                                                                                                                             | is the propertie                                                            |                          | ts in a given                                                                  | This measure sho                                                                      |                                                           |                                                                |
|                                                                                                                                  | successfully completed.                                                                                                                                                                                                    | Ţ                                                                                                                                                                                                                               | year who co                                                                                                       | mplete a qualification.                                                                                            |                                                                                                                                                                                                                                                                                                                                                                                                                                                                                                                                                                                                                                                                                                                                                                                                                                                                                                                                                                                                                                                                                                                                                                                                                                                                                                                                                                                                                                                                                                                                                                                                                                                                                                                                                                                                                                                                                                                                                                                                                                                                                                                                  | year who progress t<br>a qualification at lev                                                                                                                                                                  | to study at a h                                                             |                          |                                                                                | year that complete<br>tertiary education                                              |                                                           |                                                                |
| ar that are a                                                                                                                    | t the Private Trai                                                                                                                                                                                                         | -                                                                                                                                                                                                                               | ment secto                                                                                                        | mplete a qualification.                                                                                            |                                                                                                                                                                                                                                                                                                                                                                                                                                                                                                                                                                                                                                                                                                                                                                                                                                                                                                                                                                                                                                                                                                                                                                                                                                                                                                                                                                                                                                                                                                                                                                                                                                                                                                                                                                                                                                                                                                                                                                                                                                                                                                                                  | year who progress t<br>a qualification at lev<br>he Private                                                                                                                                                    | to study at a h                                                             |                          |                                                                                |                                                                                       |                                                           |                                                                |
| About<br>In 2010, Establish<br>Compone                                                                                           | t the Private Trai<br>the TEC funded 196<br>hments (PTEs) throug<br>hent fund, for fewer that                                                                                                                              | individual Private Tr<br>h its Student Achiev                                                                                                                                                                                   | ment secto<br>aining<br>rement                                                                                    | r Government<br>Training Est<br>The governmer                                                                      | expectations of the ablishment sector ablishment sector                                                                                                                                                                                                                                                                                                                                                                                                                                                                                                                                                                                                                                                                                                                                                                                                                                                                                                                                                                                                                                                                                                                                                                                                                                                                                                                                                                                                                                                                                                                                                                                                                                                                                                                                                                                                                                                                                                                                                                                                                                                                          | year who progress t<br>a qualification at lev<br>he Private                                                                                                                                                    | to study at a h<br>vels 1 - 4.                                              | igher level a            | Context<br>Number of stu                                                       | tertiary education                                                                    | organisation in th                                        | e following year.<br>46,98-                                    |
| About<br>In 2010,<br>Establish<br>Compone<br>full-time s                                                                         | t the Private Trai<br>the TEC funded 196<br>hments (PTEs) throug<br>nent fund, for fewer that<br>student places.                                                                                                           | individual Private Tr.<br>h its Student Achiev<br>an 20 to over 1,500 d                                                                                                                                                         | ment secto<br>aining<br>vement<br>equivalent                                                                      | r Government<br>Training Est<br>The governmer<br>• Enable<br>employ                                                | e expectations of the ablishment sector ablishment sector and expects PTEs to:                                                                                                                                                                                                                                                                                                                                                                                                                                                                                                                                                                                                                                                                                                                                                                                                                                                                                                                                                                                                                                                                                                                                                                                                                                                                                                                                                                                                                                                                                                                                                                                                                                                                                                                                                                                                                                                                                                                                                                                                                                                   | year who progress t<br>a qualification at lev<br>he Private<br>igh-quality qualification                                                                                                                       | to study at a h<br>vels 1 - 4.<br>ons that lead                             | ligher level a           | Context<br>Number of stu                                                       | tertiary education<br>dents in total:<br>uivalent full- time s                        | organisation in th                                        | e following year.<br>46,98<br>26,67                            |
| About<br>In 2010,<br>Establish<br>Compone<br>full-time s<br>Comparin                                                             | t the Private Trai<br>the TEC funded 196<br>hments (PTEs) throug<br>hent fund, for fewer that                                                                                                                              | individual Private Tr.<br>h its Student Achiev<br>an 20 to over 1,500<br>cult due to additiona                                                                                                                                  | ment secto<br>aining<br>vement<br>equivalent                                                                      | r Government<br>Training Est<br>The governmer<br>Enable<br>employ<br>Deliver<br>provisi                            | e expectations of the ablishment sector ablishment sector and expects PTEs to:<br>e students to complete her to react the students of the sector | year who progress t<br>a qualification at lev<br>he Private<br>high-quality qualification<br>lucation<br>tunities, such as mara<br>g enviornments and tra                                                      | to study at a h<br>vels 1 - 4.<br>ons that lead<br>ae and iwi-ba            | ligher level a           | Context<br>Number of stu<br>Number of equ                                      | tertiary education<br>dents in total:<br>uivalent full- time s                        | organisation in the                                       | e following year.<br>46,98<br>26,67                            |
| About<br>In 2010,<br>Establish<br>Compone<br>full-time s<br>Comparin<br>some PT                                                  | t the Private Trai<br>the TEC funded 196<br>hments (PTEs) throug<br>hent fund, for fewer that<br>student places.<br>ing PTEs may be diffic<br>TEs, and also the diffe                                                      | individual Private Tr.<br>h its Student Achiev<br>an 20 to over 1,500<br>cult due to additiona<br>erent sizes of PTEs.                                                                                                          | ment secto<br>aining<br>/ement<br>equivalent<br>I funding for                                                     | r Government<br>Training Est<br>The governmer<br>Enable<br>employ<br>Deliver<br>provisi                            | e expectations of the ablishment sector ablishment sector and expects PTEs to:<br>e students to complete here and on the students of the sector  | year who progress t<br>a qualification at lev<br>he Private<br>high-quality qualification<br>lucation<br>tunities, such as mara<br>g enviornments and tra                                                      | to study at a h<br>vels 1 - 4.<br>ons that lead<br>ae and iwi-ba            | ligher level a           | Context<br>Number of stu<br>Number of equ                                      | tertiary education<br>dents in total:<br>uivalent full- time s<br>city*               | student places:                                           | e following year.<br>46,98<br>26,67<br><b>Idy</b>              |
| About<br>In 2010, Establish<br>Compone<br>full-time s<br>Comparin<br>some PT<br>The natu<br>performa                             | t the Private Trai<br>the TEC funded 196<br>hments (PTEs) throug<br>hent fund, for fewer that<br>student places.<br>ing PTEs may be diffic<br>TEs, and also the differ<br>ure of enrolments at a<br>ance as well as the qu | individual Private Tr<br>h its Student Achiev<br>an 20 to over 1,500<br>cult due to additiona<br>erent sizes of PTEs.<br>specific PTE will inf<br>uality of the provisior                                                       | ment secto<br>aining<br>vement<br>equivalent<br>I funding for<br>luence its<br>n. For                             | r Government<br>Training Est<br>The governmer<br>Enable<br>employ<br>Deliver<br>provisi<br>Provide                 | e expectations of the ablishment sector ablishment sector and expects PTEs to:<br>e students to complete her to react the students of the sector | year who progress t<br>a qualification at lev<br>he Private<br>high-quality qualification<br>lucation<br>tunities, such as mara<br>g enviornments and tra                                                      | to study at a h<br>vels 1 - 4.<br>ons that lead<br>ae and iwi-ba            | ligher level a           | Context<br>Number of stu<br>Number of equ<br>Student ethn<br>European          | tertiary education<br>dents in total:<br>uivalent full- time s<br>city*<br>52%        | student places:<br>Level of stu<br>Level 1-2              | e following year.<br>46,98<br>26,67<br><b>Idy</b><br>09        |
| About<br>In 2010,<br>Establish<br>Compone<br>full-time s<br>Comparin<br>some PT<br>The natu<br>performa<br>example,<br>or family | t the Private Trai<br>the TEC funded 196<br>hments (PTEs) throug<br>eent fund, for fewer tha<br>student places.<br>ing PTEs may be diffin<br>TEs, and also the differ<br>ure of enrolments at a                            | individual Private Tr.<br>th its Student Achiev<br>an 20 to over 1,500 of<br>cult due to additional<br>erent sizes of PTEs.<br>specific PTE will infi<br>uality of the provision<br>mural students ofter<br>unnot devote as muc | ment secto<br>aining<br>vement<br>equivalent<br>I funding for<br>luence its<br>h. For<br>have work<br>th time and | r Government<br>Training Est<br>The governmer<br>Enable<br>employ<br>Deliver<br>provisi<br>Provide<br>Tertiary Edu | e expectations of the ablishment sector ablishment sector ablishment sector at expects PTEs to:<br>e students to complete here and the sector of higher-level eduent or higher-level eduent at allored learning opport on and Pasifika learning e speicalised qualification of the sector of | year who progress t<br>a qualification at lev<br><b>he Private</b><br>high-quality qualification<br>lucation<br>tunities, such as mara<br>g enviornments and tra-<br>ons and training<br>or better performance | to study at a h<br>vels 1 - 4.<br>ons that lead<br>ae and iwi-ba<br>raining | d to<br>ased             | Context<br>Number of stu<br>Number of stu<br>Student ethn<br>European<br>Maori | tertiary education<br>dents in total:<br>uivalent full- time s<br>city*<br>52%<br>25% | student places:<br>Level of stu<br>Level 1-2<br>Level 3-4 | e following year.<br>46,98<br>26,67<br><b>Idy</b><br>09<br>559 |