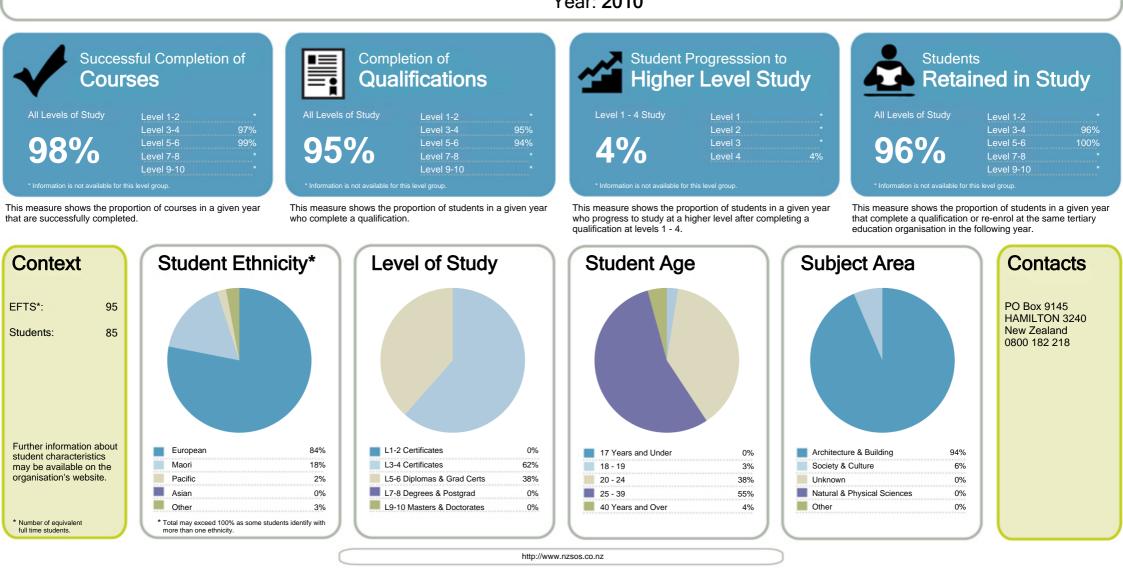

| re-enrol at the sar<br>following year.<br>46,984<br>26,677<br><b>dy</b><br>0%<br>555% |



### NZ School of Outdoor Studies Limited Organisation Type: Private Training Establishment Year: 2010

www.tec.govt.nz





#### NZ School of Outdoor Studies Limited Organisation Type: Private Training Establishment Year: 2010

Median: 75%

Successful Completion of Courses



Median: 81%

This measure shows the proportion of courses in a given year that are successfully completed.

| 1  | EDENZ Colleges Ltd                       | 100% | 1 |
|----|------------------------------------------|------|---|
| 1  | Manaakitanga Aotearoa Charitable Trust   | 100% | 1 |
| 1  | New Zealand School of Radio Limited      | 100% | 1 |
| 1  | Occupational Safety Management (NZ) Ltd  | 100% | 1 |
| 1  | Peter Minturn (NZ) Goldsmith School      | 100% | 1 |
| 1  | The Film School                          | 100% | 1 |
| 1  | Tipu Ora                                 | 100% | 1 |
| 8  | Corporate Academy Group